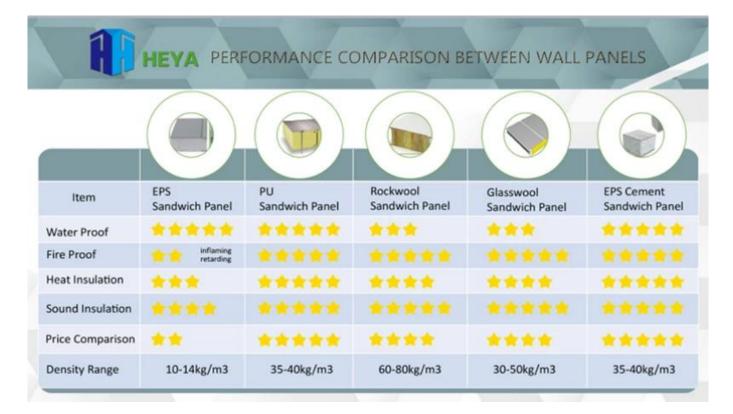

## **Product Detail**

PrefabricatedHouse Materials

Steel Frame high quality steel structure 4mm steel profile

| Wall Panel  | 50mm/75mm/100mm sandwich board(with EPS, PU for its interlayer)                              |  |
|-------------|----------------------------------------------------------------------------------------------|--|
|             | Cement & EPS sandwich panel                                                                  |  |
| Roof Panel  | 50mm/75mm/100mm sandwich board(with EPS, PU for its interlayer)                              |  |
|             | Color-glazed roof sheet                                                                      |  |
| Windows     | Aluminum alloy window or plastic steel windows                                               |  |
| Doors       | sandwich board door or aluminum alloy door                                                   |  |
| Bathroom    | it will be equipped with one toilet bowl, one wash basin, one shower equipment( alternative) |  |
| Kitchen     | it will be equipped with one kitchen cabinet(alternative)                                    |  |
| Electricity | we will supply all the electricity system and equipment (alternative).                       |  |
| Color       | you can choose any color you like(both for the outside and inside)                           |  |
|             |                                                                                              |  |