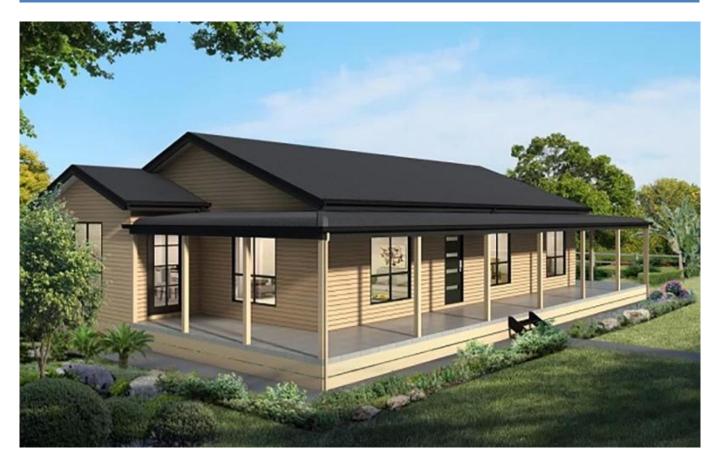

## **Product Photo**





## **Product Detail**

PrefabricatedHouse Materials

Steel Frame high quality steel structure 4mm steel profile

| Wall Panel  | 50mm/75mm/100mm sandwich board(with EPS, PU for its interlayer)                              |  |
|-------------|----------------------------------------------------------------------------------------------|--|
|             | Cement & EPS sandwich panel                                                                  |  |
| Roof Panel  | 50mm/75mm/100mm sandwich board(with EPS, PU for its interlayer)                              |  |
|             | Color-glazed roof sheet                                                                      |  |
| Windows     | Aluminum alloy window or plastic steel windows                                               |  |