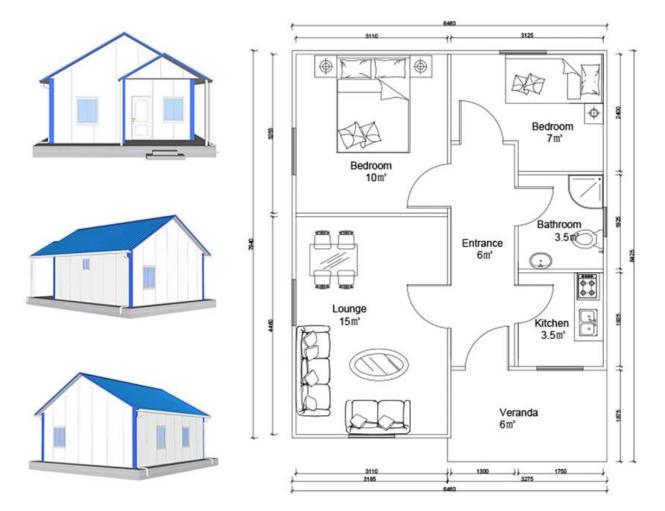

China 2 room sandwich panel house ready made prefabricated granny flat house - 2B02

| BREAKDOWN QUOTATION SHEET |                                                                  |       |      |  |  |
|---------------------------|------------------------------------------------------------------|-------|------|--|--|
| NO.                       | HY-2B02-A                                                        | DATE  | ]    |  |  |
| Item                      | Description                                                      | Qty   | Unit |  |  |
| Steel frame               | C-type steel purlin and beam, square tube, steel channels        | 53    |      |  |  |
| <b>Exterior Wall</b>      | 75mm EPS Color Steel Sandwich Panel,pre-cut,with film protection | 105.2 | m    |  |  |
| <b>Interior Wall</b>      | 75mm EPS Color Steel Sandwich Panel,pre-cut,with film protection | 58.8  | m    |  |  |
| Roof                      | 75mm EPS Color Steel Sandwich Panel,pre-cut,with film protection | 69.7  | m    |  |  |
| Ceiling                   | PVC ceiling/pvc                                                  | 53    |      |  |  |

| Floor           | Ceramic tile 800x800mm                                                               | 53   |     |
|-----------------|--------------------------------------------------------------------------------------|------|-----|
| Door/[]         | Out door (Steel door) 900*2000mm                                                     | 1    | pcs |
|                 | Bathroom door 800mm x 2000mm (water proof)                                           | 5    | pcs |
| Windows         | PVC sliding window 950(W)*1000mm(H)                                                  | 5    | pcs |
|                 | PVC sliding window 950(W)*600mm(H)                                                   | 1    | pcs |
| Drain system    | Drain pipes, gutter                                                                  | 28.5 | m   |
| Electric system |                                                                                      | 53   |     |
| Accessories     | Kinds of necessary screws, sealant, ridge tile, packet eaves, flashing, channel iron | 53   |     |