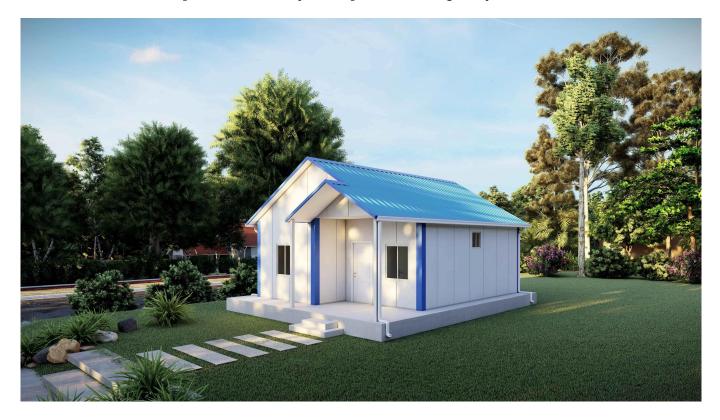

China 2 room sandwich panel house ready made prefabricated granny flat house - 2B02

| BREAKDOWN QUOTATION SHEET |                                                                  |       |      |  |  |
|---------------------------|------------------------------------------------------------------|-------|------|--|--|
| NO.                       | HY-2B02-A                                                        | DATE  | ]    |  |  |
| Item                      | Description                                                      | Qty   | Unit |  |  |
| Steel frame               | C-type steel purlin and beam, square tube, steel channels        | 53    |      |  |  |
| <b>Exterior Wall</b>      | 75mm EPS Color Steel Sandwich Panel,pre-cut,with film protection | 105.2 | m    |  |  |
| <b>Interior Wall</b>      | 75mm EPS Color Steel Sandwich Panel,pre-cut,with film protection | 58.8  | m    |  |  |
| Roof                      | 75mm EPS Color Steel Sandwich Panel,pre-cut,with film protection | 69.7  | m    |  |  |
| Ceiling                   | PVC ceiling/pvc                                                  | 53    |      |  |  |