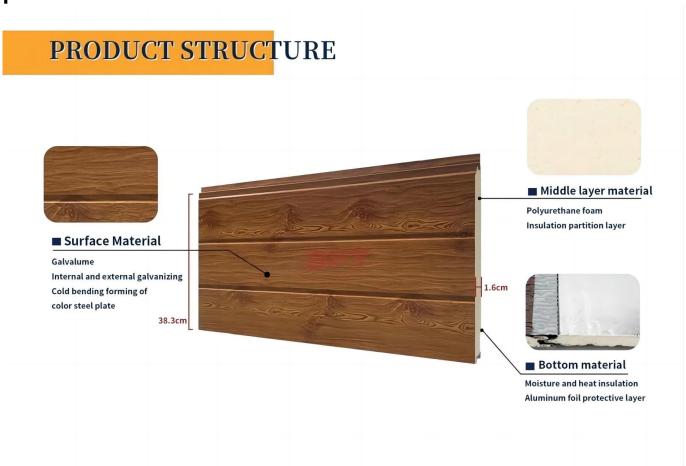

## **About Metal Carved Board Wall Cladding**

Metal carving board is a high-quality color embossed metal plate treated with a special layer, the middle layer is a rigid high-density polyurethane foam insulation layer that has been treated with flame retardant, and the bottom surface is used for heat insulation and moisture resistance. Aluminum foil protection. Because the wallboard itself has the characteristics of thermal insulation, waterproof and flame retardant, light shock resistance, convenient construction, sound insulation and noise reduction, green environmental protection, beautiful and durable, and because the board assembly method is simple and applicable, it is not limited by the seasonal environment. It is very safe and convenient to install and use, and it is suitable for all seasons. This innovative exterior wall insulation and decoration board highlight its absolute advantages.

## **Aluminium Composite Panel Cladding Product Specification**

| Thickness                            | 16mm/20mm                   |
|--------------------------------------|-----------------------------|
| Width                                | 383cm                       |
| Length                               | 1-6000mm                    |
| Material                             | Metal+PU Foam+Aluminum Foil |
| Exodermis                            | Galvalume steel plate       |
| Steel coating                        | HDP,>30um                   |
| Core material                        | Polyurethane,40kg/m³        |
| Closed cell rate                     | >95%                        |
| Bottom material                      | Aluminum foil glass fiber   |
| The thickness of the bottom material | 0.27mm                      |
| Certificate                          | ISO9001                     |
| Fire resistance level                | B1/NONE                     |
| Size Tolerance                       | -/+2mm                      |