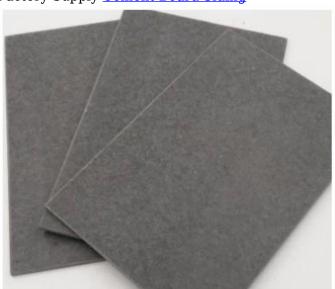

Factory Supply Cement Board Siding

| Cement Board Siding Specifica | ition:                |            |  |
|-------------------------------|-----------------------|------------|--|
| Thickness(mm)                 | Width(mm)             | Length(mm) |  |
| 525                           | 1220                  | 2440, 3000 |  |
| Dimensional deviation:        | •                     | •          |  |
| Thickness                     | ≤8mm                  | ±0.3mm     |  |
|                               | 812mm                 | ±0.5mm     |  |
|                               | ≥12mm                 | ±0.8mm     |  |
| Width                         | ≤1220mm               | ±3mm       |  |
|                               | >1220mm               | ±4mm       |  |
| Length                        | ≤2400mm               | ±5mm       |  |
|                               | >2440mm               | ±8mm       |  |
| Physical properties:          |                       |            |  |
| Density                       | 1.2-1.6g/cm3          |            |  |
| Thermal conductivity          | ≤0.29 W/(m.k)         |            |  |
| Water absorption              | ≤28%                  |            |  |
| Water contain                 | ≤10%                  |            |  |
| Moisture movement             | ≤0.25%                |            |  |
| Bending strength              | oven dry              | ≥16 Mpa    |  |
|                               | saturation with water | ≥13 Mpa    |  |
| Non-combustibility            | class A               |            |  |

Cement Board Siding can be used for exterior wall cladding,interior (toilet) partition,sound absorption ceiling,curtain wall scale board,composite wall panel,outdoor billboard,thermal baffle,floor tiles of office building,hotel,hospital,facatory building,school,villa,theatre and other kinds of art building.