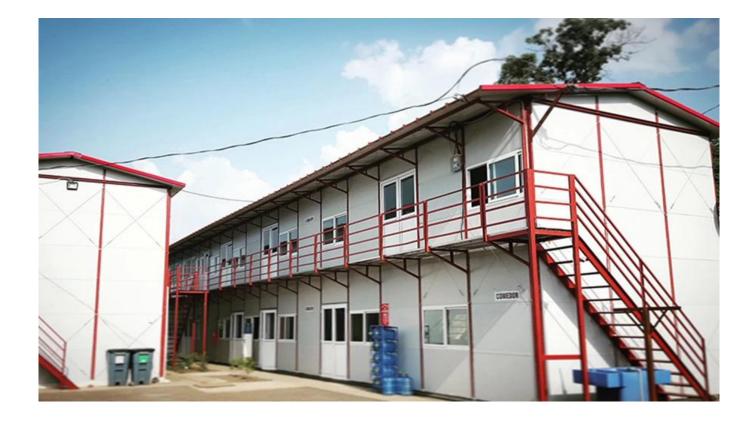

## **Product Photo**

Steel warehouse (K type) is a standard modular house which can be designed as single storey or multistory.

The inside layout can be designed as per customers' requirements.

When delivery, it is knock-down to save space. Based on bolts connection without welding work,

it could be assembled and disassembled easily and four workers can finish 100m2 in 8 hours according to instruction and CD.