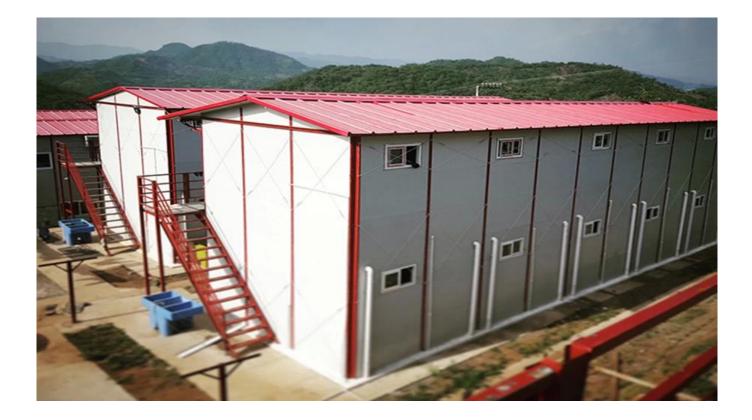

## **Product Photo**

Steel warehouse (K type) is a standard modular house which can be designed as single storey or multistory.

The inside layout can be designed as per customers' requirements.

When delivery, it is knock-down to save space. Based on bolts connection without welding work,

it could be assembled and disassembled easily and four workers can finish 100m2 in 8 hours according to instruction and CD.