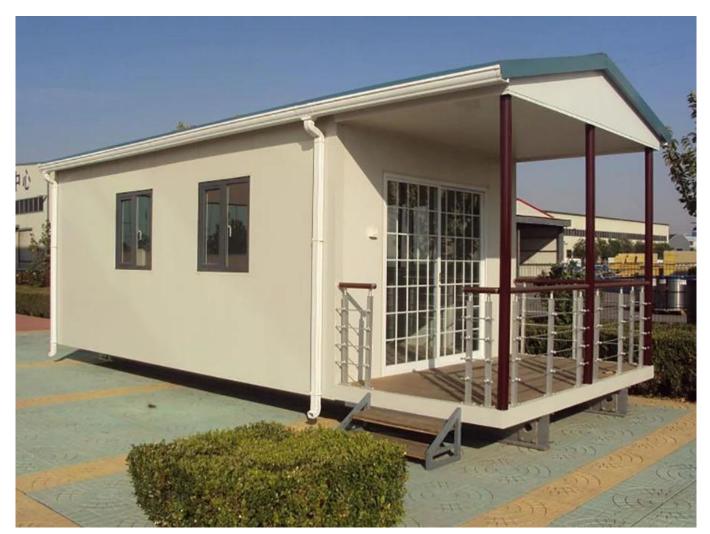

7.8x3.8x2.7m living room:1 bedroom:2 kitchen:1 barthroom:1 100mm+75mm sandwich panel(iron sheet thickness 0.45mm,18kg/m3)

C-

type steel purlin and beam,square tube,steel channels,with floor base,exterior wall decoration,pvc celing,drain system,accessories