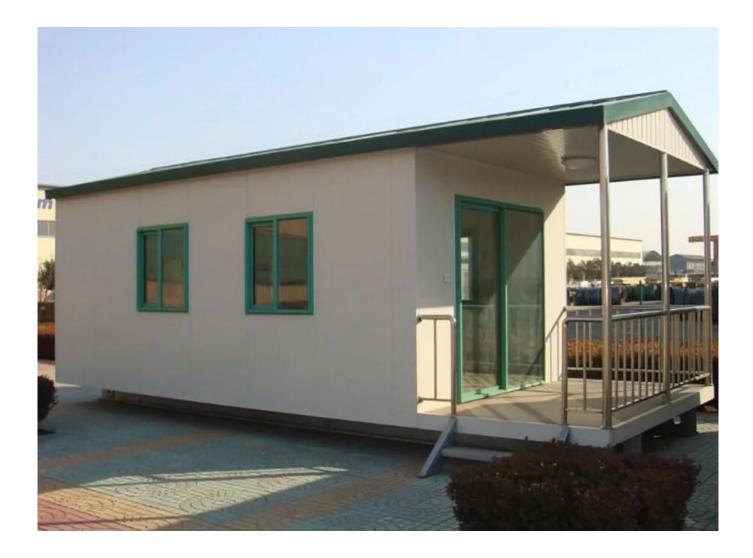

7.8x3.8x2.7m living room:1 bedroom:2 kitchen:1 barthroom:1 100mm+75mm sandwich panel(iron sheet thickness 0.45mm,18kg/m3)

C-

type steel purlin and beam,square tube,steel channels,with floor base,exterior wall decoration,pvc celing,drain system,accessories