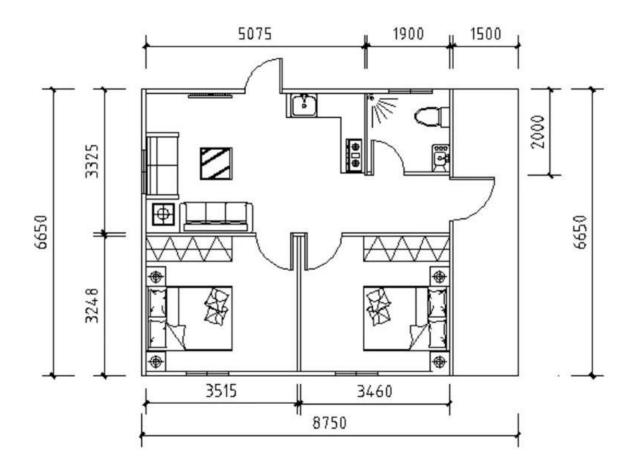

7.8x3.8x2.7m living room:1 bedroom:2 kitchen:1 barthroom:1 100mm+75mm sandwich panel(iron sheet thickness 0.45mm,18kg/m3)

C-

type steel purlin and beam,square tube,steel channels,with floor base,exterior wall decoration,pvc celing,drain system,accessories