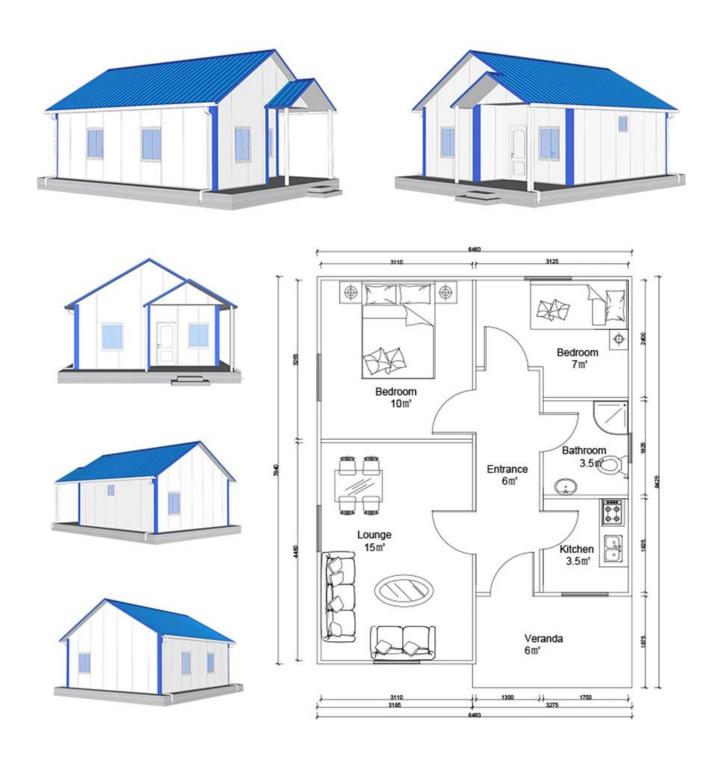

Wholesale Modular Homes China | 2 room sandwich panel house ready made prefabricated granny flat house - 2B02

## Click sandwich panel on sale for more products

| BREAKDOWN QUOTATION SHEET |                                                                    |       |      |  |  |  |
|---------------------------|--------------------------------------------------------------------|-------|------|--|--|--|
| NO.                       | HY-2B02-A                                                          | DATE  |      |  |  |  |
| Item                      | Description                                                        | Qty   | Unit |  |  |  |
| Steel frame               | C-type steel purlin and beam, square tube, steel channels          | 53    |      |  |  |  |
| <b>Exterior Wall</b>      | 75mm EPS Color Steel Sandwich Panel, pre-cut, with film protection | 105.2 | m    |  |  |  |
| <b>Interior Wall</b>      | 75mm EPS Color Steel Sandwich Panel, pre-cut, with film protection | 58.8  | m    |  |  |  |
| Roof                      | 75mm EPS Color Steel Sandwich Panel, pre-cut, with film protection | 69.7  | m    |  |  |  |

| Ceiling             | PVC ceiling/pvc                                                                      | 53   |     |
|---------------------|--------------------------------------------------------------------------------------|------|-----|
| Floor               | Ceramic tile 800x800mm                                                               | 53   |     |
| Door/               | Out door (Steel door) 900*2000mm                                                     | 1    | pcs |
|                     | Bathroom door 800mm x 2000mm (water proof)                                           | 5    | pcs |
| Windows             | PVC sliding window 950(W)*1000mm(H)                                                  |      | pcs |
|                     | PVC sliding window 950(W)*600mm(H)                                                   | 1    | pcs |
| <b>Drain system</b> | Drain pipes, gutter                                                                  | 28.5 | m   |
| Electric system     | 1                                                                                    | 53   |     |
| Accessories         | Kinds of necessary screws, sealant, ridge tile, packet eaves, flashing, channel iron | 53   |     |