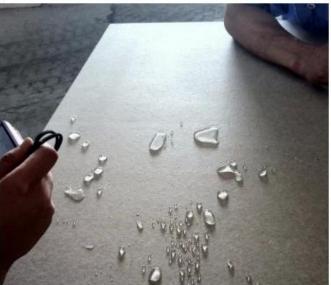

## **Custom Cement Board Siding China**

| C                    | Cement Board Siding Specification | :          |
|----------------------|-----------------------------------|------------|
| Thickness(mm)        | Width(mm)                         | Length(mm) |
| 525                  | 1220                              | 2440, 3000 |
|                      | Dimensional deviation:            |            |
| Thickness            | ≤8mm                              | ±0.3mm     |
|                      | 812mm                             | ±0.5mm     |
|                      | ≥12mm                             | ±0.8mm     |
| Width                | ≤1220mm                           | ±3mm       |
|                      | >1220mm                           | ±4mm       |
| Length               | ≤2400mm                           | ±5mm       |
|                      | >2440mm                           | ±8mm       |
|                      | Physical properties:              |            |
| Density              | 1.2-1.6g/cm3                      |            |
| Thermal conductivity | ≤0.29 W/(m.k)                     |            |
| Water absorption     | ≤28%                              |            |
| Water contain        | ≤10%                              |            |
| Moisture movement    | ≤0.25%                            |            |
| Bending strength     | oven dry                          | ≥16 Mpa    |
|                      | saturation with water             | ≥13 Mpa    |
| Non-combustibility   | class A                           |            |