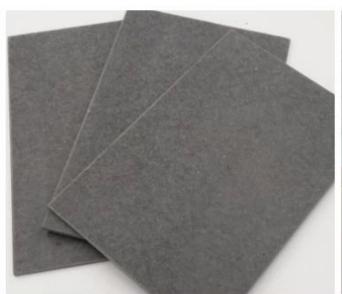

## **Custom Cement Board Siding China**

| C                    | Cement Board Siding Specification | :          |
|----------------------|-----------------------------------|------------|
| Thickness(mm)        | Width(mm)                         | Length(mm) |
| 525                  | 1220                              | 2440, 3000 |
|                      | Dimensional deviation:            |            |
| Thickness            | ≤8mm                              | ±0.3mm     |
|                      | 812mm                             | ±0.5mm     |
|                      | ≥12mm                             | ±0.8mm     |
| Width                | ≤1220mm                           | ±3mm       |
|                      | >1220mm                           | ±4mm       |
| Length               | ≤2400mm                           | ±5mm       |
|                      | >2440mm                           | ±8mm       |
|                      | Physical properties:              |            |
| Density              | 1.2-1.6g/cm3                      |            |
| Thermal conductivity | ≤0.29 W/(m.k)                     |            |
| Water absorption     | ≤28%                              |            |
| Water contain        | ≤10%                              |            |
| Moisture movement    | ≤0.25%                            |            |
| Bending strength     | oven dry                          | ≥16 Mpa    |
|                      | saturation with water             | ≥13 Mpa    |
| Non-combustibility   | class A                           |            |

<u>Custom Fiber Cement Board China</u> | can be used for exterior wall cladding, interior (toilet) partition, sound absorption ceiling, curtain wall scale board, composite wall panel, outdoor billboard, thermal baffle, floor tiles of office building, hotel, hospital, facatory building, school, villa, theatre and other kinds of art building.