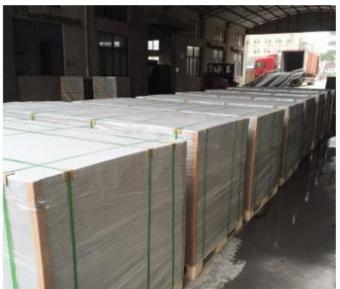

tion     | ≤28%                              |            |
| Water contain        | ≤10%                              |            |
| Moisture movement    | ≤0.25%                            |            |
| Bending strength     | oven dry                          | ≥16 Mpa    |
|                      | saturation with water             | ≥13 Mpa    |
| Non-combustibility   | class A                           |            |

<u>Custom Fiber Cement Board China</u> | can be used for exterior wall cladding, interior (toilet) partition, sound absorption ceiling, curtain wall scale board, composite wall panel, outdoor billboard, thermal baffle, floor tiles of office building, hotel, hospital, facatory building, school, villa, theatre and other kinds of art building.

## **Packing&Loading:**





## **FAQ**

1. Are you manufacturer or trade Company?

We are manufacturer that have 2 imported production lines, yearly capacity can be 20 million square meters.

2. Which is the loading port?

Qingdao, Tianjin, Shanghai or any other China port you need. If provided destination port, CFR and CIF can be quoted for your reference.

- 3. What's your Minimum order quantity(MOQ) of your product? 1x20"GP, small orders can be negotiated.
- 4. What terms of payment you usually use?

  T/T 50% deposit and 50% should paid out before shipme

T/T 50% deposit and 50% should paid out before shipment. LC payment terms are negotiable if large order.

- 5. What is your lead time for your goods? About 10-15 days
- 6. How do you guarantee the quality of your product? We have strict QC inspection in each