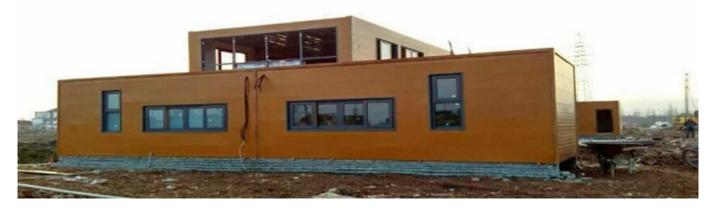

| Sort          | Name                                   | Specification                                                                                                  |
|---------------|----------------------------------------|----------------------------------------------------------------------------------------------------------------|
|               | 20'GP                                  | Length:6055mm Width:2438m Height:2591mm Weight:2145KGS                                                         |
| Specification | 40'GP                                  | Length:12192mm Width:2438mm Height:2591mm Weight:3650KGS                                                       |
|               | 40'HQ                                  | Length:12192mm Width2438mm Height:2896mm Weight:380