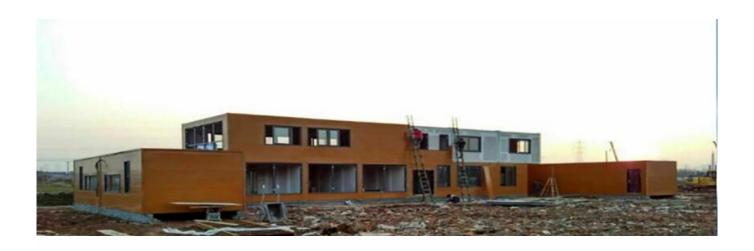

| Sort          | Name                                   | Specification                                                                                                  |
|---------------|----------------------------------------|----------------------------------------------------------------------------------------------------------------|
|               | 20'GP                                  | Length:6055mm Width:2438m Height:2591mm Weight:2145KGS                                                         |
| Specification | 40'GP                                  | Length:12192mm Width:2438mm Height:2591mm Weight:3650KGS                                                       |
|               | 40'HQ                                  | Length:12192mm Width2438mm Height:2896mm Weight