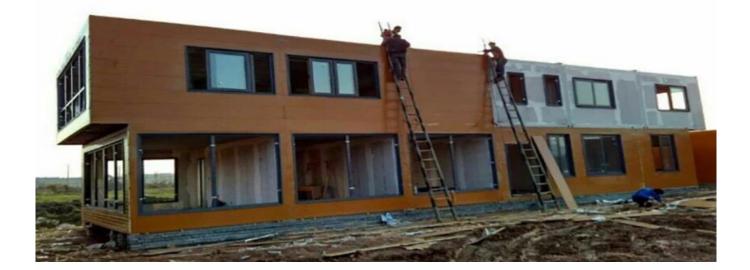

| Sort          | Name                                   | Specification                                                                                                  |
|---------------|----------------------------------------|----------------------------------------------------------------------------------------------------------------|
|               | 20'GP                                  | Length:6055mm Width:2438m Height:2591mm Weight:2145KGS                                                         |
| Specification | 40'GP                                  | Length:12192mm Width:2438mm Height:2591mm Weight:3650KGS                                                       |
|               | 40'HQ                                  | Length:12192mm Width2438mm Height:2896mm Weight:3