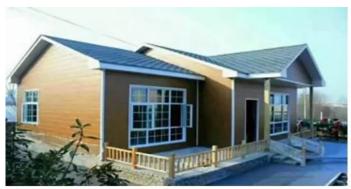

## **Brief introduction**

Prefabricated House is suitable for the office, accommodation, stock, canteen, refugee house etc. Because of the low cost price, convenient mobile and recyclable materials, this kind of house is widely used in construction site and the camp.

Easy construction, low cost, time-saving, labor saving and convenient transportation

Resisting heavy wind of 120km/h and 7 grade earthquakes

A good fire proof and heat insulation performance

Anti worm and ant.

**Characteristics** 

All the steel structure is painted and anti-rust

Without any building garbage

Recyclable materials, it can be assemble and disassemble six times

Beautiful appearance, different colors for the wall, roof and steel structure. 300mm high concrete floor can meet the requirement of the foundation.