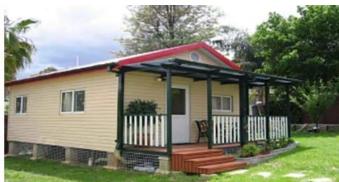

## **Brief introduction**

Prefabricated House is suitable for the office, accommodation, stock, canteen, refugee house etc. Because of the low cost price, convenient mobile and recyclable materials, this kind of house is widely used in construction site and the camp.

Easy construction, low cost, time-saving, labor saving and convenient transportation

Resisting heavy wind of 120km/h and 7 grade earthquakes

A good fire proof and heat insulation performance

Anti worm and ant.

**Characteristics** 

All the steel structure is painted and anti-rust

Without any building garbage

Recyclable materials, it can be assemble and disassemble six times

Beautiful appearance, different colors for the wall, roof and steel structure. 300mm high concrete floor can meet the requirement of the foundation.