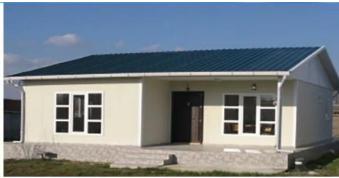

## **Brief introduction**

Prefabricated House is suitable for the office, accommodation, stock, canteen, refugee house etc. Because of the low cost price, convenient mobile and recyclable materials, this kind of house is widely used in construction site and the camp.

Easy construction, low cost, time-saving, labor saving and convenient transportation

Resisting heavy wind of 120km/h and 7 grade earthquakes

A good fire proof and heat insulation performance

Anti worm and ant.

**Characteristics** 

All the steel structure is painted and anti-rust

Without any building garbage

Recyclable materials, it can be assemble and disassemble six times

Beautiful appearance, different colors for the wall, roof and steel structure. 300mm high concrete floor can meet the requirement of the foundation.