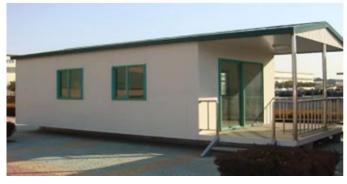

## **Brief introduction**

Prefabricated House is suitable for the office, accommodation, stock, canteen, refugee house etc. Because of the low cost price, convenient mobile and recyclable materials, this kind of house is widely used in construction site and the camp.

Easy construction, low cost, time-saving, labor saving and convenient transportation

Resisting heavy wind of 120km/h and 7 grade earthquakes

A good fire proof and heat insulation performance

Anti worm and ant.

**Characteristics** 

All the steel structure is painted and anti-rust

Without any building garbage

Recyclable materials, it can be assemble and disassemble six times

Beautiful appearance, different colors for the wall, roof and steel structure. 300mm high concrete floor can meet the requirement of the foundation.