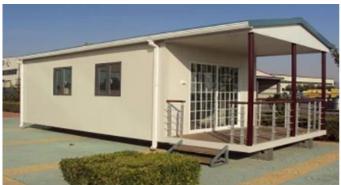

## **Brief introduction**

Prefabricated House is suitable for the office, accommodation, stock, canteen, refugee house etc. Because of the low cost price, convenient mobile and recyclable materials, this kind of house is widely used in construction site and the camp.

Easy construction, low cost, time-saving, labor saving and convenient transportation

Resisting heavy wind of 120km/h and 7 grade earthquakes

A good fire proof and heat insulation performance

Anti worm and ant.

**Characteristics** 

All the steel structure is painted and anti-rust

Without any building garbage

Recyclable materials, it can be assemble and disassemble six times

Beautiful appearance, different colors for the wall, roof and steel structure. 300mm high concrete floor can meet the requirement of the foundation.