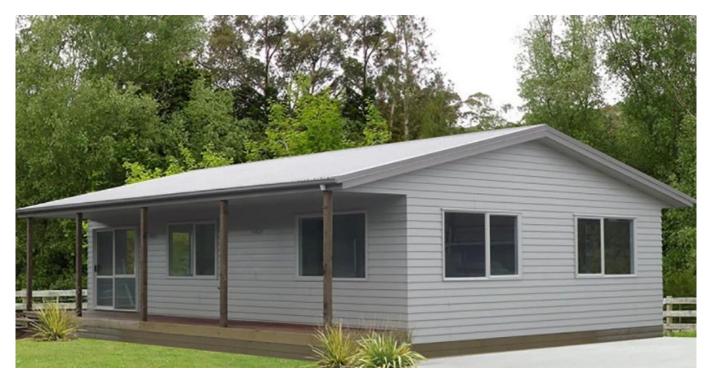

## **Brief introduction**

Prefabricated House is suitable for the office, accommodation, stock, canteen, refugee house etc. Because of the low cost price, convenient mobile and recyclable materials, this kind of house is widely used in construction site and the camp.

Easy construction, low cost, time-saving, labor saving and convenient transportation

Resisting heavy wind of 120km/h and 7 grade earthquakes

A good fire proof and heat insulation performance

Anti worm and ant.

**Characteristics** 

All the steel structure is painted and anti-rust

Without any building garbage

Recyclable materials, it can be assemble and disassemble six times

Beautiful appearance, different colors for the wall, roof and steel structure. 300mm high concrete floor can meet the requirement of the foundation.