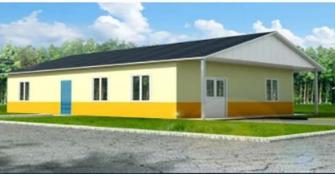

## **Brief introduction**

Prefabricated House is suitable for the office, accommodation, stock, canteen, refugee house etc. Because of the low cost price, convenient mobile and recyclable materials, this kind of house is widely used in construction site and the camp.

Easy construction, low cost, time-saving, labor saving and convenient transportation

Resisting heavy wind of 120km/h and 7 grade earthquakes

A good fire proof and heat insulation performance

Anti worm and ant.

**Characteristics** 

All the steel structure is painted and anti-rust

Without any building garbage

Recyclable materials, it can be assemble and disassemble six times

Beautiful appearance, different colors for the wall, roof and steel structure. 300mm high concrete floor can meet the requirement of the foundation.