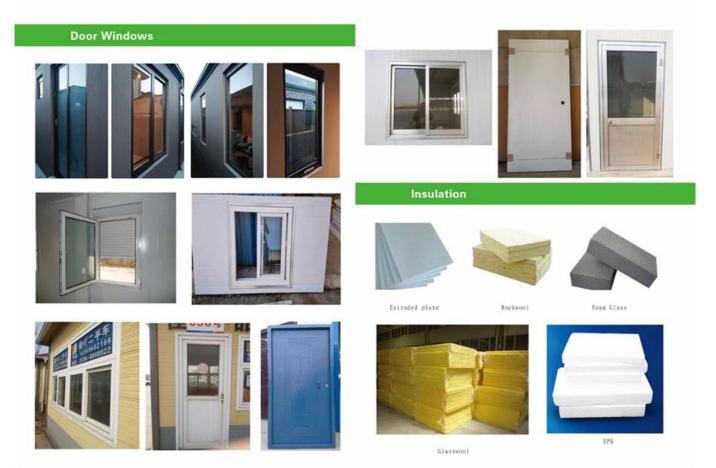

6 people one team, one day can install more than 300 m<sup>2</sup>

**Main Materials** 

Wall panel; ground beam; cable wall beam; roof panel; canopy bracket; A

shape beam; Decoration sheet; steel column; hardware.