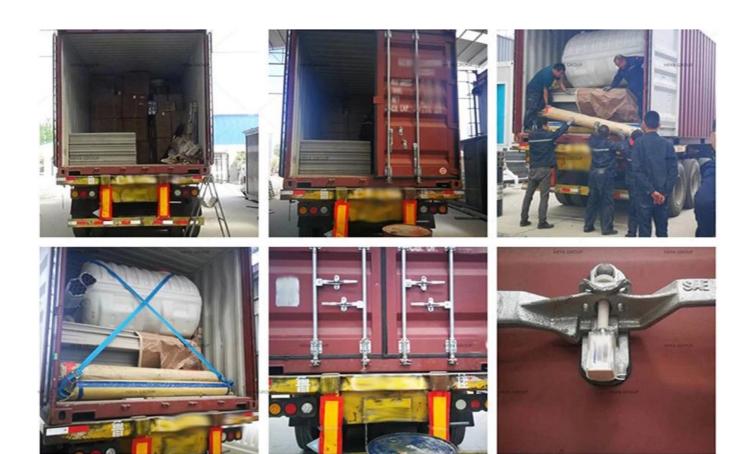

- 40 feet ocean freight container:
- A: Take out the small packages.
- B: Use folk lift to take out the wall panel packages.

## **Unloading**

- C: Grapple the corner on bottom side of the container house and drage the package out, remain about 50cm in the shipping container.
- D: Use folk lift to lift the container package in the middle and move it out of the shipping container.
- E: Put the package on ground sidewise, use wooden pad if it's flatwise.