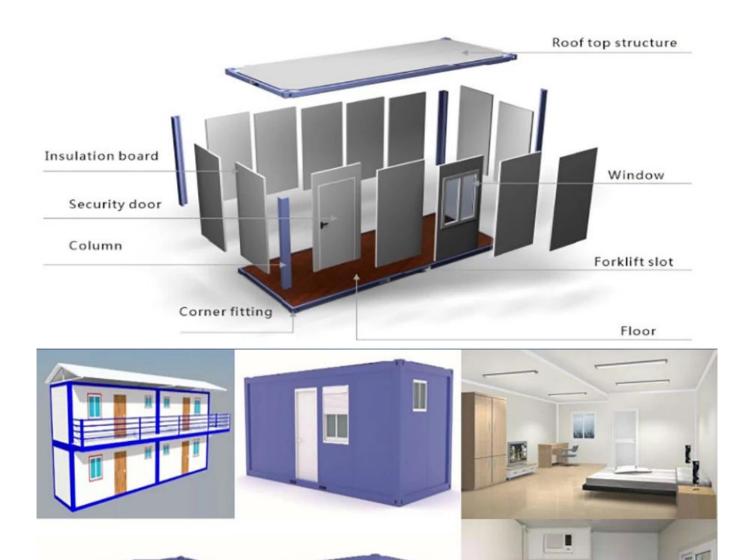

Mixed packaging:roof frame and bottom frame will be packed together with bolts; all **Packaging** the wall panels packed together with wooden pallet in the bottom, corrugated board on the surface, and XPS board in the interspace. And it will be shipped in 40' container.