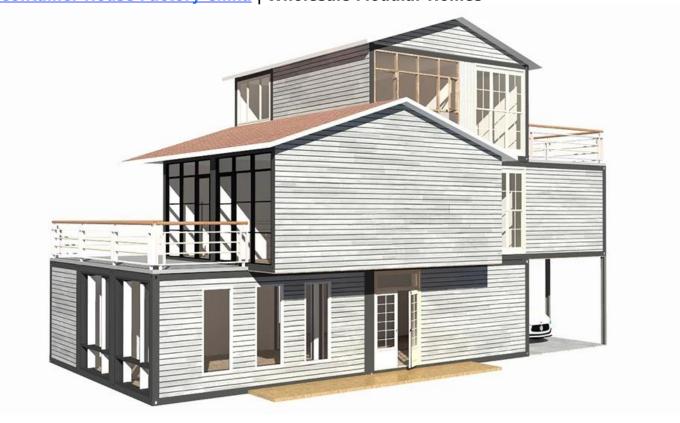

## **Container House Factory China** | Wholesale Modular Homes

| BREAKDOWN QUOTATION SHEET |                          |                                                 |                |        |      |  |  |  |  |
|---------------------------|--------------------------|-------------------------------------------------|----------------|--------|------|--|--|--|--|
| PROJECT                   |                          | 6000mm*2400mm*2896mm combined modular container |                |        |      |  |  |  |  |
| NO.                       | NAME                     | DESCRIPTION                                     | SIZE           | QTY    | UNIT |  |  |  |  |
| BASIC ITEM 16             |                          |                                                 |                |        |      |  |  |  |  |
| 1                         | Roof                     | color steel buckle<br>plate                     | 0.5mm          | 16     | set  |  |  |  |  |
|                           |                          | glasswool insulation                            |                |        |      |  |  |  |  |
|                           |                          | galvanized steel keel                           |                |        |      |  |  |  |  |
|                           |                          | white metal ceiling                             | 0.3mm          |        |      |  |  |  |  |
| 2                         | Floor                    | vinyl leather flooring                          | 1.6mm          | 16     | set  |  |  |  |  |
|                           |                          | cement fiber board                              | 1.8mm          |        |      |  |  |  |  |
|                           |                          | PE insulation film                              |                |        |      |  |  |  |  |
|                           |                          | galvanized steel keel                           |                |        |      |  |  |  |  |
| 3                         | Column                   | glavanized steel<br>column                      | L2580mm        | 64     | рс   |  |  |  |  |
| 4                         | Drain pipe               | Rain drain pipes                                | white pvc pipe | 64     | рс   |  |  |  |  |
| □INCREASE ITEM            |                          |                                                 |                |        |      |  |  |  |  |
| 5                         | Wall panel               | 75mm Glasswool sandwich panel                   |                | 471.6  | m2   |  |  |  |  |
| 6                         | Roof                     | 75mm Glasswool sandwich panel                   |                | 108.1  | m    |  |  |  |  |
| 7                         | Exterior wall decoration | Hanging board                                   |                | 309.14 | m2   |  |  |  |  |