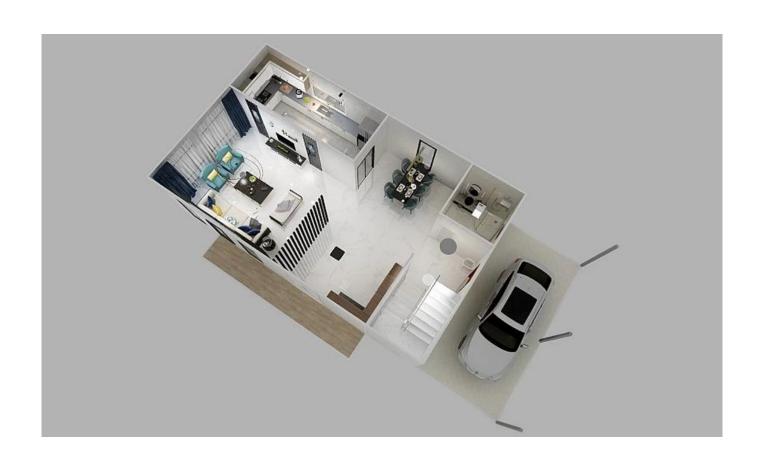

## **Container House Factory China** | Wholesale Modular Homes

| BREAKDOWN QUOTATION SHEET |                          |                                                 |                |        |      |  |  |  |  |
|---------------------------|--------------------------|-------------------------------------------------|----------------|--------|------|--|--|--|--|
| PROJECT                   |                          | 6000mm*2400mm*2896mm combined modular container |                |        |      |  |  |  |  |
| NO.                       | NAME                     | DESCRIPTION                                     | SIZE           | QTY    | UNIT |  |  |  |  |
| BASIC ITEM 16             |                          |                                                 |                |        |      |  |  |  |  |
| 1                         | Roof                     | color steel buckle<br>plate                     | 0.5mm          | 16     | set  |  |  |  |  |
|                           |                          | glasswool insulation                            |                |        |      |  |  |  |  |
|                           |                          | galvanized steel keel                           |                |        |      |  |  |  |  |
|                           |                          | white metal ceiling                             | 0.3mm          |        |      |  |  |  |  |
| 2                         | Floor                    | vinyl leather flooring                          | 1.6mm          | 16     | set  |  |  |  |  |
|                           |                          | cement fiber board                              | 1.8mm          |        |      |  |  |  |  |
|                           |                          | PE insulation film                              |                |        |      |  |  |  |  |
|                           |                          | galvanized steel keel                           |                |        |      |  |  |  |  |
| 3                         | Column                   | glavanized steel<br>column                      | L2580mm        | 64     | рс   |  |  |  |  |
| 4                         | Drain pipe               | Rain drain pipes                                | white pvc pipe | 64     | рс   |  |  |  |  |
| □INCREASE ITEM            |                          |                                                 |                |        |      |  |  |  |  |
| 5                         | Wall panel               | 75mm Glasswool sandwich panel                   |                | 471.6  | m2   |  |  |  |  |
| 6                         | Roof                     | 75mm Glasswool sandwich panel                   |                | 108.1  | m    |  |  |  |  |
| 7                         | Exterior wall decoration | Hanging board                                   |                | 309.14 | m2   |  |  |  |  |