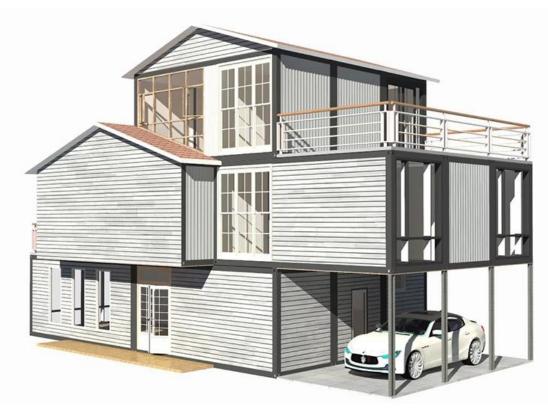

## **Container House Factory China** | Wholesale Modular Homes

| BREAKDOWN QUOTATION SHEET |                          |                                                 |                |        |      |  |  |  |  |
|---------------------------|--------------------------|-------------------------------------------------|----------------|--------|------|--|--|--|--|
| PROJECT                   |                          | 6000mm*2400mm*2896mm combined modular container |                |        |      |  |  |  |  |
| NO.                       | NAME                     | DESCRIPTION                                     | SIZE           | QTY    | UNIT |  |  |  |  |
| BASIC ITEM 16             |                          |                                                 |                |        |      |  |  |  |  |
| 1                         | Roof                     | color steel buckle<br>plate                     | 0.5mm          | 16     | set  |  |  |  |  |
|                           |                          | glasswool insulation                            |                |        |      |  |  |  |  |
|                           |                          | galvanized steel keel                           |                |        |      |  |  |  |  |
|                           |                          | white metal ceiling                             | 0.3mm          |        |      |  |  |  |  |
| 2                         | Floor                    | vinyl leather flooring                          | 1.6mm          | 16     | set  |  |  |  |  |
|                           |                          | cement fiber board                              | 1.8mm          |        |      |  |  |  |  |
|                           |                          | PE insulation film                              |                |        |      |  |  |  |  |
|                           |                          | galvanized steel keel                           |                |        |      |  |  |  |  |
| 3                         | Column                   | glavanized steel<br>column                      | L2580mm        | 64     | рс   |  |  |  |  |
| 4                         | Drain pipe               | Rain drain pipes                                | white pvc pipe | 64     | рс   |  |  |  |  |
| □INCREASE ITEM            |                          |                                                 |                |        |      |  |  |  |  |
| 5                         | Wall panel               | 75mm Glasswool sandwich panel                   |                | 471.6  | m2   |  |  |  |  |
| 6                         | Roof                     | 75mm Glasswool sandwich panel                   |                | 108.1  | m    |  |  |  |  |
| 7                         | Exterior wall decoration | Hanging board                                   |                | 309.14 | m2   |  |  |  |  |