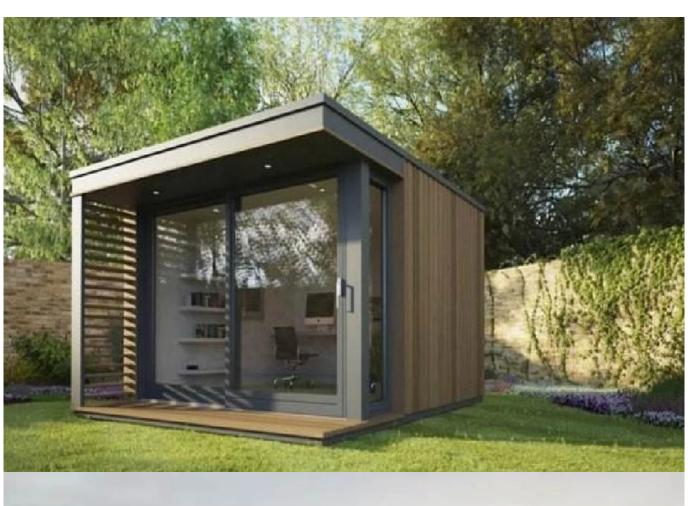

| Sort                   | Name                                | Specification                                                                                                  |
|------------------------|-------------------------------------|----------------------------------------------------------------------------------------------------------------|
| Specification          | 20'GP                               | Length:6055mm Width:2438m Height:2591mm Weight:2145KGS                                                         |
|                        | 40'GP                               | Length:12192mm Width:2438mm Height:2591mm Weight:3650KGS                                                       |
|                        | 40'HQ                               | Length:12192mm Wi