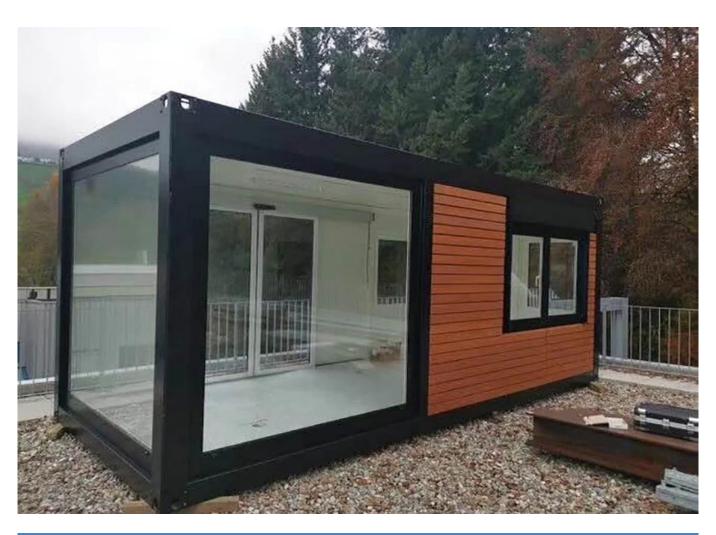

| Sort                   | Name                                | Specification                                                                                                  |
|------------------------|-------------------------------------|----------------------------------------------------------------------------------------------------------------|
| Specification          | 20'GP                               | Length:6055mm Width:2438m Height:2591mm Weight:2145KGS                                                         |
|                        | 40'GP                               | Length:12192mm Width:2438mm Height:2591mm Weight:3650KGS                                                       |
|                        | 40'HQ                               | Length:12192mm Width2