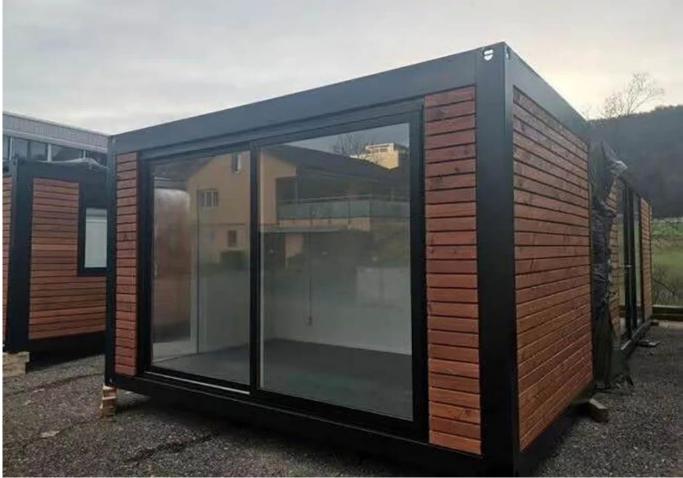

| Sort                   | Name                                | Specification                                                                                                  |
|------------------------|-------------------------------------|----------------------------------------------------------------------------------------------------------------|
| Specification          | 20'GP                               | Length:6055mm Width:2438m Height:2591mm Weight:2145KGS                                                         |
|                        | 40'GP                               | Length:12192mm Width:2438mm Height:2591mm Weight:3650KGS                                                       |
|                        | 40'HQ                               | Length:12192mm Widt