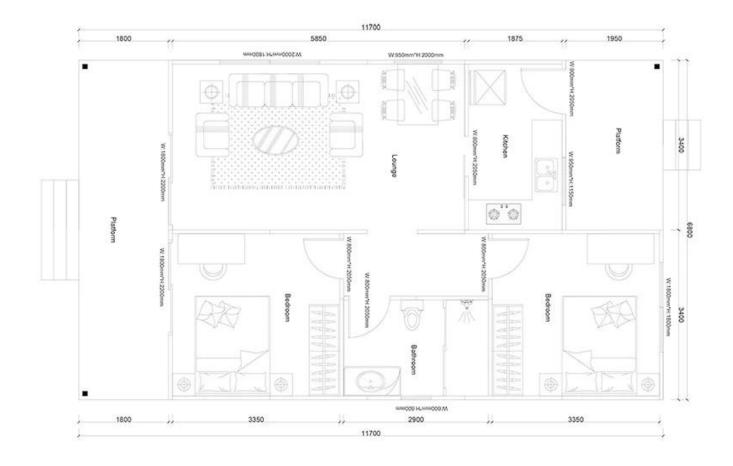

#### China modular house for sale

# **Product Photo**





## **Product Detail**

### **QUOTATION SHEET**

**NO.** HY-2-S11

**PROJECT** 

NO ITEM DESCRIPTION UNIT

**Frame System** 

1 Steel structure

2 Fittings set

#### WallSystem External wall foamed cement board 610\*2270\*T90mm 3 4 Internal wall foamed cement board 610\*2270\*T60mm **Roof System** Roof panel 75mm EPS sandwich panel **5** m **Door & Window System** 7 **PVC** window 8 PVC door **Decoration System** 9 Ceiling gypsum board,600\*600mm10pcs/pack **10** Floor tile ceramic tile 600\*600mm, 10pcs/pack Brand:Nippon 15kgs/bag 11 Internal Putty white,18L/bucket 12 Internal wall coating 16L/bucket 13 External wall coating Water&Electric System 14 Drain pipes ,gutter m Water Pipes inlet & outlet pipes **15** П **16** Electric system Include weak current, exclude socket/switch/light, et