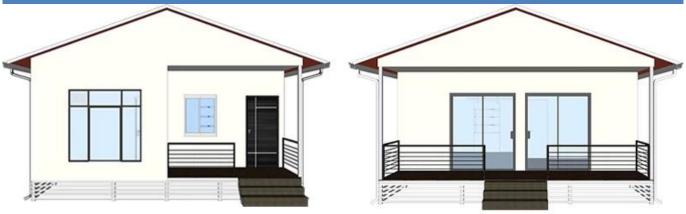

#### China modular house for sale

# **Product Photo**





## **Product Detail**

### **QUOTATION SHEET**

**NO.** HY-2-S11

**PROJECT** 

NO ITEM DESCRIPTION UNIT

**Frame System** 

1 Steel structure

2 Fittings set

#### WallSystem External wall foamed cement board 610\*2270\*T90mm 3 4 Internal wall foamed cement board 610\*2270\*T60mm **Roof System** Roof panel 75mm EPS sandwich panel **5** m **Door & Window System** 7 **PVC** window 8 PVC door **Decoration System** 9 Ceiling gypsum board,600\*600mm10pcs/pack **10** Floor tile ceramic tile 600\*600mm, 10pcs/pack Brand:Nippon 15kgs/bag 11 Internal Putty white,18L/bucket 12 Internal wall coating 16L/bucket 13 External wall coating Water&Electric System 14 Drain pipes ,gutter m Water Pipes inlet & outlet pipes **15** П **16** Electric system Include weak current, exclude socket/switch/light,