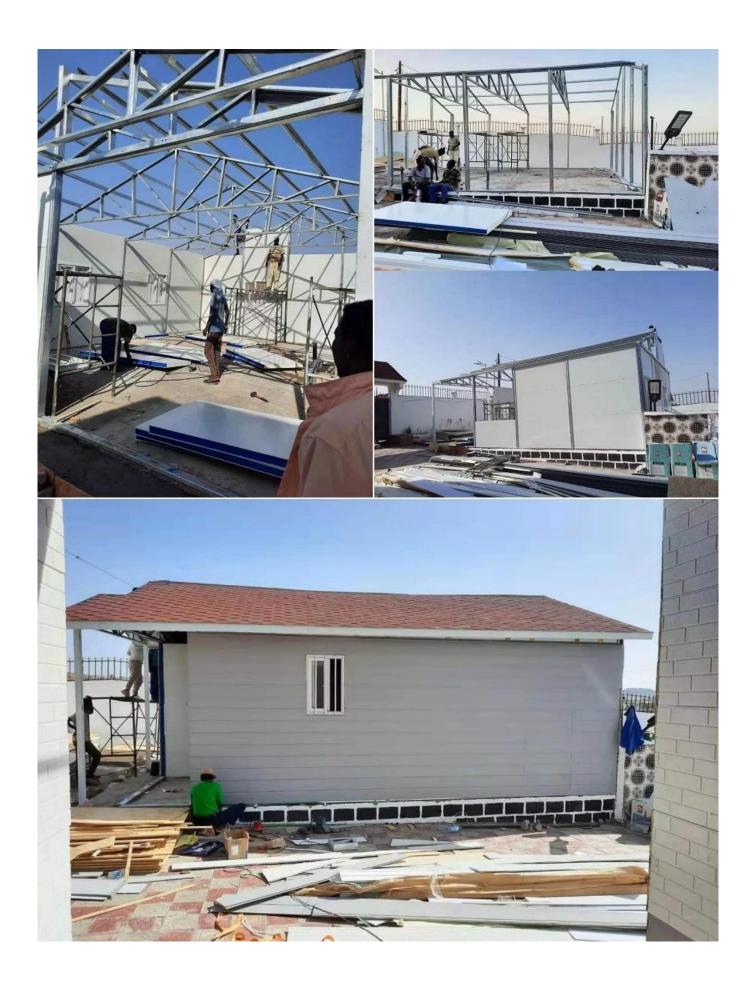

| 49         | m2   |
| Accessolies                            | Kinds ofnecessary screws, sealant,ridge tile,packet<br>eaves.flashing.channel iron | 49         | m2   |
| Total Amount (Necessary Basic Fitting) |                                                                                    | \$7,640.00 |      |
| Inland Cost                            | 40HC container loading                                                             | 1          | pcs  |
| Workers loading Cost                   | 40ft/20A container                                                                 | 1          | pcs  |
| Total Amount                           |                                                                                    | \$8,590.00 |      |

### **Product Case**



# **Company Introduction**

Shandong Heya Company is a leading <u>manufactured homes supplier China</u>, providing top-quality prefabricated house solutions for residential and commercial projects.

Our products include prefabricated house, container house, mobile homes, villas, lightweight steel structure.

We have more than 10 years experience in the industry, professional manufacturing and procurement team,

maintain long-term cooperative relationship with many well-known manufacturers.

Germany Refugee Container House project, Zimbabwe Prefabricated Classroom Project, already completed

South Africa Prefab House, Uruguay Prefab Villages House project and so on.

We specialize in <u>cheap prefab metal buildings</u> that combine affordability with superior quality.

Our company strives