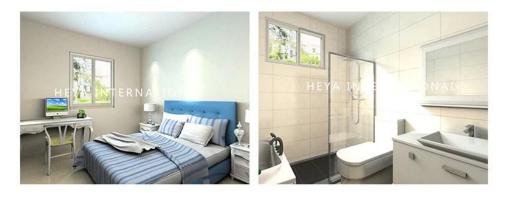

# **Product Description**









| BREAKDOWN OUOTATION SHEET              |                                                                                    |            |      |
|----------------------------------------|------------------------------------------------------------------------------------|------------|------|
| NO.                                    | KLT-2B02-B                                                                         | DATE       |      |
| Item                                   | Description                                                                        | Oty        | Unit |
| Steel frame                            | C-type steel purlin and beam, square tube,steel<br>channels                        | 53         | m2   |
| Exterior Wall                          | 75mm EPS Colo