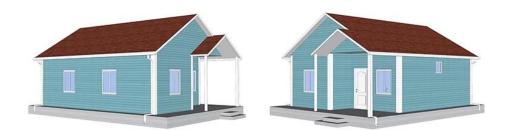

# **Product Description**









| BREAKDOWN OUOTATION SHEET              |                                                                                    |            |      |
|----------------------------------------|------------------------------------------------------------------------------------|------------|------|
| NO.                                    | KLT-2B02-B                                                                         | DATE       |      |
| Item                                   | Description                                                                        | Oty        | Unit |
| Steel frame                            | C-type steel purlin and beam, square tube,steel<br>channels                        | 53         | m2   |
| Exterior Wall                          | 75mm EPS