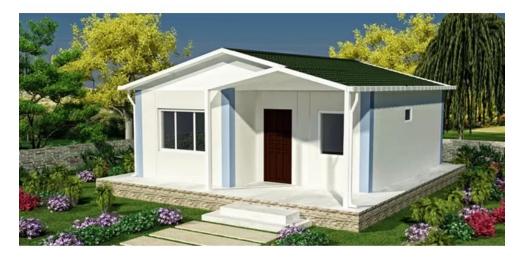

# **Product Description**









| BREAKDOWN OUOTATION SHEET              |                                                                                    |            |      |
|----------------------------------------|------------------------------------------------------------------------------------|------------|------|
| NO.                                    | KLT-2B02-B                                                                         | DATE       |      |
| Item                                   | Description                                                                        | Oty        | Unit |
| Steel frame                            | C-type steel purlin and beam, square tube,steel<br>channels                        | 53         | m2   |
| Exterior Wall                          | 75mm EPS Color