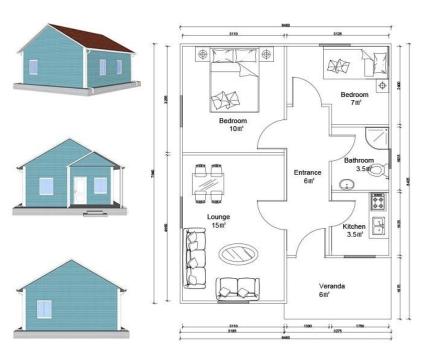

# **Product Description**

| BREAKDOWN OUOTATION SHEET              |                                                                                    |            |      |
|----------------------------------------|------------------------------------------------------------------------------------|------------|------|
| NO.                                    | KLT-2B02-B                                                                         | DATE       |      |
| Item                                   | Description                                                                        | Oty        | Unit |
| Steel frame                            | C-type steel purlin and beam, square tube,steel<br>channels                        | 53         | m2   |
| Exterior Wall                          | 75mm EPS Color Steel Sandwich Panel, pre-cut, with film protection                 | 105.2      | m    |
| Interior Wall                          | 75mm EPS Color Steel Sandwich Panel, pre-cut, with film protection                 | 58.8       | m    |
| Roof                                   | 75mm EPS Color Steel Sandwich Panel, pre-cut, with film protection                 | 69.7       | m    |
| Ceiling                                | PVC ceiling                                                                        | 53         | m2   |
| Floor                                  | Ceramic tile 800x800mm                                                             | 53         | m2   |
| Roof decoration                        | Asphalt tile                                                                       | 70.2       | m2   |
| External Wall decoration               | Metal carved plate                                                                 | 105        | m2   |
| Door                                   | Out door (Steel door)900*2000mm                                                    | 1          | pcs  |
|                                        | Bathroom door 800mmx 2000mm(water proof)                                           | 5          | pcs  |
| Windows                                | PVC sliding window 950(w)*1000mm(H)                                                | 5          | pcs  |
|                                        | PVC sliding window 950(W)*600mm(H)                                                 | 1          | pcs  |
| Drain system                           | Drain pipes ,gutter                                                                | 28.5       | m    |
| Electric system                        |                                                                                    | 49         | m2   |
| Accessolies                            | Kinds ofnecessary screws, sealant,ridge tile,packet<br>eaves.flashing.channel iron | 49         | m2   |
| Total Amount (Necessary Basic Fitting) |                                                                                    | \$7,640.00 |      |
| Inland Cost                            | 40HC container loading                                                             | 1          | pcs  |
| Workers loading Cost                   | 40ft/20A container                                                                 | 1          | pcs  |
| Total Amount                           |                                                                                    | \$8,590.00 |      |

### **Product Case**