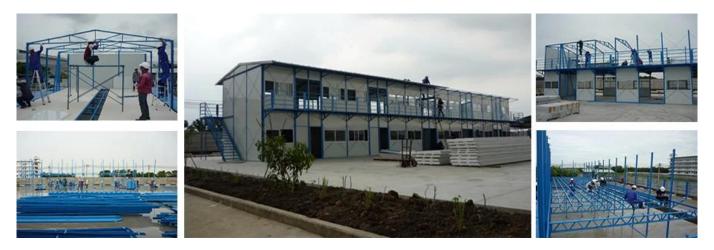

## K-TYPE PREFABRICATED BUILDING FOR WORKERS

<u>Prefabricated building</u> (K type) is a standard modular house which can be designed as single storey or multistory. The inside layout can be designed as per customers' requirements.

When delivery, it is knock-down to save space. Based on bolts connection without welding work, it could be assembled and disassembled easily and four workers can finish 100m2 in 8 hours according to instruction and CD.