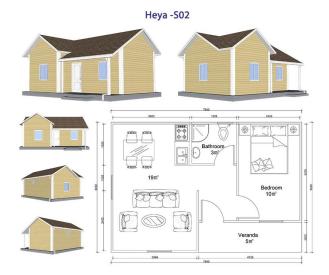

## China 1-bedroom prefab concrete house- S02

## **Product Photo**

## **Company introduction**

Shandong Quality Company is the best Chinese prefabricated housing solution provider.

Our products include prefabricated houses, container houses, mobile homes, villas, light steel structures.

We have more than 10 years of experience in the sector, in professional production and in the procurement group.

maintain long-term cooperation relationships with many well-known manufacturers.









|                             | QUOTATION SHEET                                             |     |            |  |
|-----------------------------|-------------------------------------------------------------|-----|------------|--|
| NO.                         | HY-S02                                                      |     | DATE       |  |
| Item                        | Description                                                 | Qty | Unit       |  |
| Steel frame                 | Beam HN200*100\HN250*125\square tube120x5mm                 |     | m2         |  |
| Exterior Wall               | 90mm ASA Sandwich Panel/90mm ASA                            |     | m2         |  |
| Interior Wall               | 90mm ASA Sandwich Panel/90mm ASA                            | 24