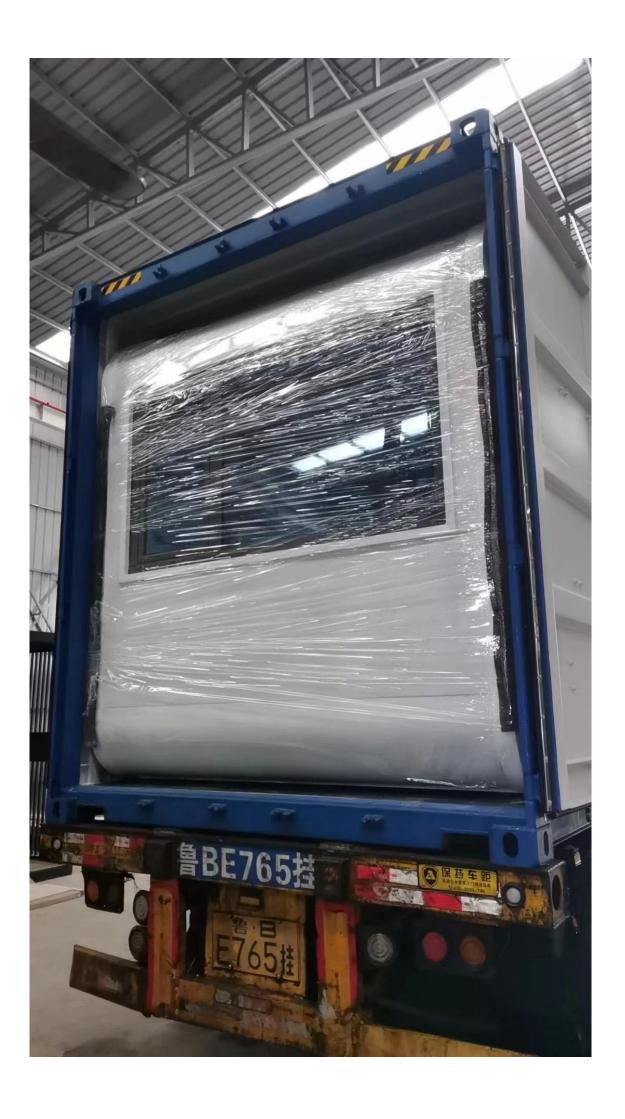

## Transportation Hoisting Installation After arriving the project site, the product Before installation, the plumbing system and electrical system and foundation should be The product will be loaded on a delivery should be hoisted by the local crane service vehicle (standard semi-trailer, Length: and remote guidance will be provided by prepared in accordance with the standard 13.5m, Width: 3m, Height: ≤4.2m, arranged our technical team. The weight of the drawings provided by our company. Place by our company) and shipped by a flat rackthe product in the designated location under product is between 6 to 10 tons. It is container. recommended to arrange ≥25 tons for the guidance of our technicians, and test the performance after the installation is done. loading and unloading.