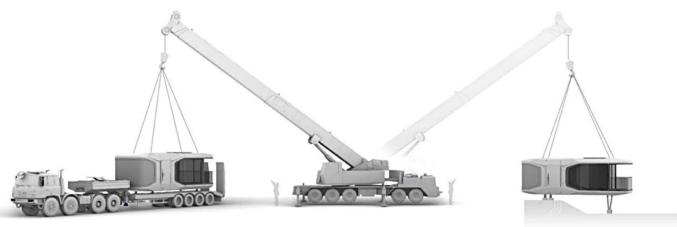

## Transportation Hoisting Installation After arriving the project site, the product Before installation, the plumbing system and electrical system and foundation should be The product will be loaded on a delivery should be hoisted by the local crane service vehicle (standard semi-trailer, Length: and remote guidance will be provided by prepared in accordance with the standard 13.5m, Width: 3m, Height: ≤4.2m, arranged our technical team. The weight of the drawings provided by our company. Place by our company) and shipped by a flat rackthe product in the designated location under product is between 6 to 10 tons. It is container. recommended to arrange ≥25 tons for the guidance of our technicians, and test the performance after the installation is done. loading and unloading.