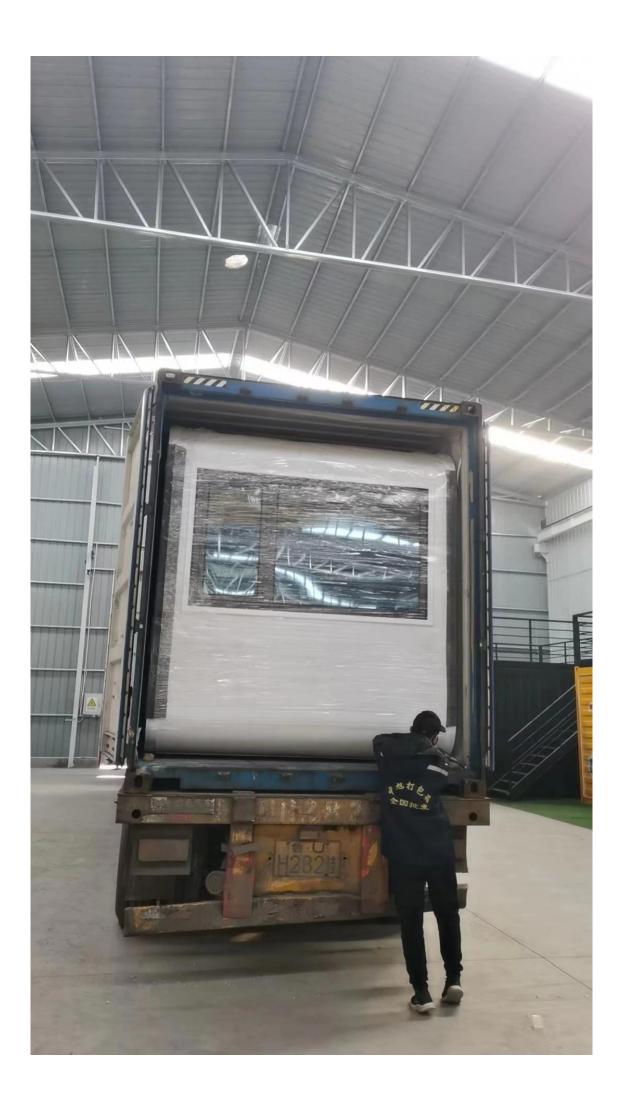

## Transportation Hoisting Installation After arriving the project site, the product Before installation, the plumbing system and electrical system and foundation should be The product will be loaded on a delivery should be hoisted by the local crane service vehicle (standard semi-trailer, Length: and remote guidance will be provided by prepared in accordance with the standard 13.5m, Width: 3m, Height: ≤4.2m, arranged our technical team. The weight of the drawings provided by our company. Place by our company) and shipped by a flat rackthe product in the designated location under product is between 6 to 10 tons. It is container. recommended to arrange ≥25 tons for the guidance of our technicians, and test the performance after the installation is done. loading and unloading.