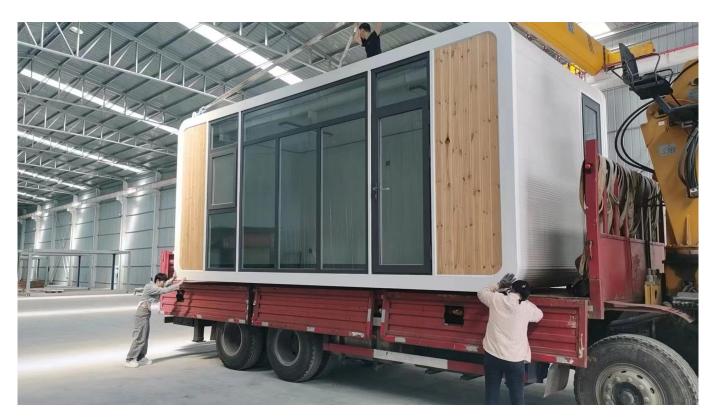

## Transportation Hoisting Installation After arriving the project site, the product Before installation, the plumbing system and electrical system and foundation should be The product will be loaded on a delivery should be hoisted by the local crane service vehicle (standard semi-trailer, Length: and remote guidance will be provided by prepared in accordance with the standard 13.5m, Width: 3m, Height: ≤4.2m, arranged our technical team. The weight of the drawings provided by our company. Place by our company) and shipped by a flat rackthe product in the designated location under product is between 6 to 10 tons. It is container. recommended to arrange ≥25 tons for the guidance of our technicians, and test the performance after the installation is done. loading and unloading.