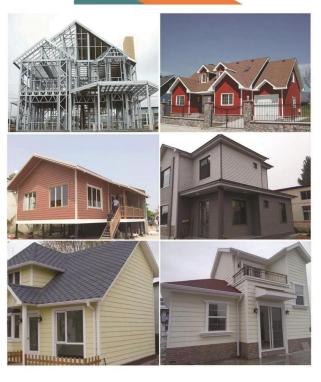

角扣盖    | Texture: Aluminium alloy Function: esterior comer cap or interior comer base                                              |
| X | 材质: 铝合金<br>用途: 阴角扣盖、阳角底座    | Texture: Aluminium alloy Function: exterior comer base or interior comer cap                                              |
|   | 材质: 同材质+镀铅锌轻钢<br>用油: 同质阳角件  | Texture: homogeny +Gahranized light sired<br>Function: homogeneous positive corner parts                                  |
|   | 材质: 同材质+镀铝锌轻钢<br>用途: 同质阴角件  | Texture: homogeny *Galvarized light steel<br>Function: internal corner fittings                                           |
|   | 材质: 同材质*镀铝锌轻钢<br>用油: 同质中罐条  | Texture: homogeny +Galvanized light steel<br>Function: base of board connecting part                                      |

# Application cases 应用案例





## Application cases 应用案例









# Application cases 应用案例



# **Advantage**



### **COST SAVING & DURABILITY**

The rock wool sandwich panel insulation stone wool is made from rock, making it naturally durable and stable over the lifetime of a building. As the unique physical structure, rock wool panel is not affected by changes in temperature or humidity. This means the owner can create a pleasant and stable temperature year after year, while saving energy and money for cooling/heating.



### FIRE SAFETY

Have you ever seen rock burn? Neither have we. Rock Wool Panel Products are rated Non-combustible. Basalt stone wool adopted to Sandwich Panels is fire-protecting insulation material, it's fibers' resistance to high temperatures, will limit the buildings to fire or spread. Using