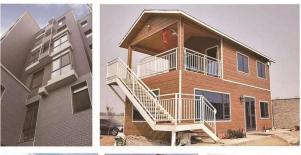

oy Function: esterior comer cap or interior comer base                                              |
| X | 材质: 铝合金<br>用途: 阴角扣盖、阳角底座    | Texture: Aluminium alloy Function: exterior comer base or interior comer cap                                              |
|   | 材质: 同材质+镀铅锌轻钢<br>用油: 同质阳角件  | Texture: homogeny +Gahranized light sired<br>Function: homogeneous positive corner parts                                  |
|   | 材质: 同材质+镀铝锌轻钢<br>用途: 同质阴角件  | Texture: homogeny *Galvarized light steel<br>Function: internal corner fittings                                           |
|   | 材质: 同材质*镀铝锌轻钢<br>用油: 同质中罐条  | Texture: homogeny +Galvanized light steel<br>Function: base of board connecting part                                      |

# Application cases 应用案例





## Application cases 应用案例









# Application cases 应用案例



# **Advantage**



### **COST SAVING & DURABILITY**

The rock wool sandwich panel insulation stone wool is made from rock, making it naturally durable and stable over the lifetime of a building. As the unique physical structure, rock wool panel is not affected by changes in temperature or humidity. This means the owner can create a pleasant and stable temperature year after year, while saving energy and money for cooling/heating.



### FIRE SAFETY

Have you ever seen rock burn? Neither have we. Rock Wool Panel Products are rated Non-combustible. Basalt stone wool adopted to Sandwich Panels is fire-protecting insulation material, it's fibers' resistance to high temperatures, will limit the buildings to fire or spread. Using Rock wool sandwich panel will