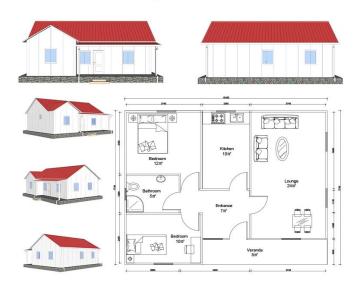

# 2B06-A China 2 room easily constructed and durable sandwich panel house for living

**Product Description** 

# Heya-2B06-A

|                                        | BREAKDOWN QUOTATION SHEET                                                           |            |      |
|----------------------------------------|-------------------------------------------------------------------------------------|------------|------|
| NO.                                    | HY-2B06-A                                                                           | DATE       |      |
| Item                                   | Description                                                                         | Qty        | Unit |
| Steel frame                            | C-type steel purlin and beam, square tube, steel channels                           | 78         | m2   |
| Exterior Wall                          | 75mm EPS Color Steel Sandwich Panel,pre-cut,with film protection                    | 142.9      | m    |
| Interior Wall                          | 75mm EPS Color Steel Sandwich Panel,pre-cut,with film protection                    | 70         | m    |
| Roof                                   | 75mm EPS Color Steel Sandwich Panel,pre-cut,with film protection                    | 129.4      | m    |
| Ceiling                                | PVC ceiling                                                                         | 78         | m2   |
| Floor                                  | Ceramic tile 800x800mm                                                              | 78         | m2   |
| Door                                   | Out door (Steel door) 900*2000mm                                                    | 1          | pcs  |
|                                        | Bathroom door 800mm x 2000mm (water proof)                                          | 5          | pcs  |
| Windows                                | PVC sliding window 950(W)*1000mm(H)                                                 | 7          | pcs  |
|                                        | PVC sliding window 950(W)*600mm(H)                                                  | 1          | pcs  |
| Drain system                           | Drain pipes ,gutter                                                                 | 43         | m    |
| Electric system                        |                                                                                     | 78         | m2   |
| Accessories                            | Kinds of necessary screws, sealant,ridge tile,packet<br>eaves.flashing.channel iron | 78         | m2   |
| Total Amount (Necessary Basic Fitting) |                                                                                     | \$7,546.08 |      |
| Inland Cost                            | 40HC container loading                                                              | 1          | pcs  |
| Workers loading Cost                   | 40ft/20ft container                                                                 | 1          | pcs  |
| Total Amount                           |                                                                                     | \$8,496.08 |      |