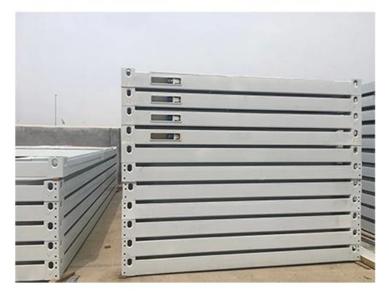

# Heya-2B06-A

|                                        | BREAKDOWN QUOTATION SHEET                                                           |            |      |
|----------------------------------------|-------------------------------------------------------------------------------------|------------|------|
| NO.                                    | HY-2B06-A                                                                           | DATE       |      |
| Item                                   | Description                                                                         | Qty        | Unit |
| Steel frame                            | C-type steel purlin and beam, square tube, steel channels                           | 78         | m2   |
| Exterior Wall                          | 75mm EPS Color Steel Sandwich Panel,pre-cut,with film protection                    | 142.9      | m    |
| Interior Wall                          | 75mm EPS Color Steel Sandwich Panel,pre-cut,with film protection                    | 70         | m    |
| Roof                                   | 75mm EPS Color Steel Sandwich Panel,pre-cut,with film protection                    | 129.4      | m    |
| Ceiling                                | PVC ceiling                                                                         | 78         | m2   |
| Floor                                  | Ceramic tile 800x800mm                                                              | 78         | m2   |
| Door                                   | Out door (Steel door) 900*2000mm                                                    | 1          | pcs  |
|                                        | Bathroom door 800mm x 2000mm (water proof)                                          | 5          | pcs  |
| Windows                                | PVC sliding window 950(W)*1000mm(H)                                                 | 7          | pcs  |
|                                        | PVC sliding window 950(W)*600mm(H)                                                  | 1          | pcs  |
| Drain system                           | Drain pipes ,gutter                                                                 | 43         | m    |
| Electric system                        |                                                                                     | 78         | m2   |
| Accessories                            | Kinds of necessary screws, sealant,ridge tile,packet<br>eaves.flashing.channel iron | 78         | m2   |
| Total Amount (Necessary Basic Fitting) |                                                                                     | \$7,546.08 |      |
| Inland Cost                            | 40HC container loading                                                              | 1          | pcs  |
| Workers loading Cost                   | 40ft/20ft container                                                                 | 1          | pcs  |
| Total Amount                           |                                                                                     | \$8,496.08 |      |