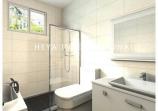

# Неуа-2В05-В

| BREAKDOWN QUOTATION SHEET              |                                                                                     |             |      |
|----------------------------------------|-------------------------------------------------------------------------------------|-------------|------|
| NO.                                    | HY-2B05-B                                                                           | DATE        |      |
| Item                                   | Description                                                                         | Qty         | Unit |
| Steel frame                            | C-type steel purlin and beam, square tube, steel channels                           | 75          | m2   |
| Exterior Wall                          | 75mm EPS Color Steel Sandwich Panel, pre-cut, with film protection                  | 151.1       | m    |
| Interior Wall                          | 75mm EPS Color Steel Sandwich Panel, pre-cut, with film protection                  | 70          | m    |
| Roof                                   | 75mm EPS Color Steel Sandwich Panel, pre-cut, with film protection                  | 87.6        | m    |
| Ceiling                                | PVC ceiling                                                                         | 75          | m2   |
| Floor                                  | Ceramic tile 800x800mm                                                              | 75          | m2   |
| Roof decoration                        | Asphalt tile                                                                        | 91.6        | m2   |
| External Wall decoration               | Metal carved plate                                                                  | 137.7       | m2   |
| Door                                   | Out door (Steel door) 900*2000mm                                                    | 1           | pcs  |
|                                        | Bathroom door 800mm x 2000mm (water proof)                                          | 5           | pcs  |
| Windows                                | PVC sliding window 950(W)*1000mm(H)                                                 | 9           | pcs  |
|                                        | PVC sliding window 950(W)*600mm(H)                                                  | 1           | pcs  |
| Drain system                           | Drain pipes ,gutter                                                                 | 38          | m    |
| Electric system                        |                                                                                     | 75          | m2   |
| Accessories                            | Kinds of necessary screws, sealant,ridge tile,packet<br>eaves,flashing,channel iron | 75          | m2   |
| Total Amount (Necessary Basic Fitting) |                                                                                     | \$10,334.02 |      |
| Inland Cost                            | 40HC container loading                                                              | 1           | pcs  |
| Workers loading Cost                   | 40ft/20ft container                                                                 | 1           | pcs  |
| Total Amount                           |                                                                                     | \$11,284.02 |      |