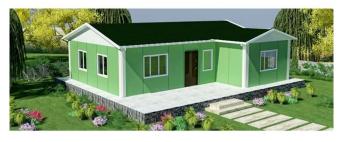

2B05-B Low cost easy building China 2 room sandwich panel house for Kenya

**Product Description** 

# Неуа-2В05-В

| BREAKDOWN QUOTATION SHEET              |                                                                                     |             |      |
|----------------------------------------|-------------------------------------------------------------------------------------|-------------|------|
| NO.                                    | HY-2B05-B                                                                           | DATE        |      |
| Item                                   | Description                                                                         | Qty         | Unit |
| Steel frame                            | C-type steel purlin and beam, square tube, steel channels                           | 75          | m2   |
| Exterior Wall                          | 75mm EPS Color Steel Sandwich Panel, pre-cut, with film protection                  | 151.1       | m    |
| Interior Wall                          | 75mm EPS Color Steel Sandwich Panel, pre-cut, with film protection                  | 70          | m    |
| Roof                                   | 75mm EPS Color Steel Sandwich Panel, pre-cut, with film protection                  | 87.6        | m    |
| Ceiling                                | PVC ceiling                                                                         | 75          | m2   |
| Floor                                  | Ceramic tile 800x800mm                                                              | 75          | m2   |
| Roof decoration                        | Asphalt tile                                                                        | 91.6        | m2   |
| External Wall decoration               | Metal carved plate                                                                  | 137.7       | m2   |
| Door                                   | Out door (Steel door) 900*2000mm                                                    | 1           | pcs  |
|                                        | Bathroom door 800mm x 2000mm (water proof)                                          | 5           | pcs  |
| Windows                                | PVC sliding window 950(W)*1000mm(H)                                                 | 9           | pcs  |
|                                        | PVC sliding window 950(W)*600mm(H)                                                  | 1           | pcs  |
| Drain system                           | Drain pipes ,gutter                                                                 | 38          | m    |
| Electric system                        |                                                                                     | 75          | m2   |
| Accessories                            | Kinds of necessary screws, sealant,ridge tile,packet<br>eaves,flashing,channel iron | 75          | m2   |
| Total Amount (Necessary Basic Fitting) |                                                                                     | \$10,334.02 |      |
| Inland Cost                            | 40HC container loading                                                              | 1           | pcs  |
| Workers loading Cost                   | 40ft/20ft container                                                                 | 1           | pcs  |
| Total Amount                           |                                                                                     | \$11,284.02 |      |