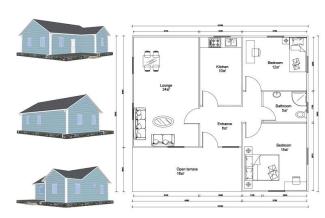

2B05-B Low cost easy building China 2 room sandwich panel house for Kenya

**Product Description** 

# Неуа-2В05-В

| BREAKDOWN QUOTATION SHEET              |                                                                                     |             |      |
|----------------------------------------|-------------------------------------------------------------------------------------|-------------|------|
| NO.                                    | HY-2B05-B                                                                           | DATE        |      |
| Item                                   | Description                                                                         | Qty         | Unit |
| Steel frame                            | C-type steel purlin and beam, square tube, steel channels                           | 75          | m2   |
| Exterior Wall                          | 75mm EPS Color Steel Sandwich Panel, pre-cut, with film protection                  | 151.1       | m    |
| Interior Wall                          | 75mm EPS Color Steel Sandwich Panel, pre-cut, with film protection                  | 70          | m    |
| Roof                                   | 75mm EPS Color Steel Sandwich Panel, pre-cut, with film protection                  | 87.6        | m    |
| Ceiling                                | PVC ceiling                                                                         | 75          | m2   |
| Floor                                  | Ceramic tile 800x800mm                                                              | 75          | m2   |
| Roof decoration                        | Asphalt tile                                                                        | 91.6        | m2   |
| External Wall decoration               | Metal carved plate                                                                  | 137.7       | m2   |
| Door                                   | Out door (Steel door) 900*2000mm                                                    | 1           | pcs  |
|                                        | Bathroom door 800mm x 2000mm (water proof)                                          | 5           | pcs  |
| Windows                                | PVC sliding window 950(W)*1000mm(H)                                                 | 9           | pcs  |
|                                        | PVC sliding window 950(W)*600mm(H)                                                  | 1           | pcs  |
| Drain system                           | Drain pipes ,gutter                                                                 | 38          | m    |
| Electric system                        |                                                                                     | 75          | m2   |
| Accessories                            | Kinds of necessary screws, sealant,ridge tile,packet<br>eaves,flashing,channel iron | 75          | m2   |
| Total Amount (Necessary Basic Fitting) |                                                                                     | \$10,334.02 |      |
| Inland Cost                            | 40HC container loading                                                              | 1           | pcs  |
| Workers loading Cost                   | 40ft/20ft container                                                                 | 1           | pcs  |
| Total Amount                           |                                                                                     | \$11,284.02 |      |