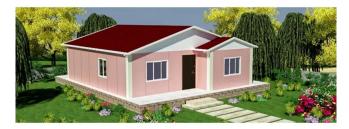

# 2B04-B China 2 room sandwich panel house high quality flat pack house for sale

**Product Description** 

Heya-2B04-B

| NO.<br>Item                            | HY-2B04-B<br>Description                                                            | DATE        |      |
|----------------------------------------|-------------------------------------------------------------------------------------|-------------|------|
|                                        |                                                                                     | Qty         | Unit |
| Steel frame                            | C-type steel purlin and beam, square tube,steel channels                            | 74          | m²   |
| Exterior Wall                          | 75mm EPS Color Steel Sandwich Panel, pre-cut, with film protection                  | 152         | m    |
| Interior Wall                          | 75mm EPS Color Steel Sandwich Panel, pre-cut, with film protection                  | 75.6        | m    |
| Roof                                   | 75mm EPS Color Steel Sandwich Panel, pre-cut, with film protection                  | 99.4        | m    |
| Ceiling                                | PVC ceiling                                                                         | 74          | m2   |
| Floor                                  | Ceramic tile 800x800mm                                                              | 74          | m2   |
| Roof decoration                        | Asphalt tile                                                                        | 90.05       | m2   |
| External Wall decoration               | n Metal carved plate                                                                | 136         | m2   |
| Door                                   | Out door (Steel door) 900*2000mm                                                    | 1           | pcs  |
|                                        | Bathroom door 800mm x 2000mm (water proof)                                          | 5           | pcs  |
| Windows                                | PVC sliding window 950(W)*1000mm(H)                                                 | 6           | pcs  |
|                                        | PVC sliding window 950(W)*600mm(H)                                                  | 1           | pcs  |
| Drain system                           | Drain pipes ,gutter                                                                 | 33          | m    |
| Electric system                        |                                                                                     | 74          | m2   |
| Accessories                            | Kinds of necessary screws, sealant,ridge tile,packet<br>eaves.flashing.channel iron | 74          | m2   |
| Total Amount (Necessary Basic Fitting) |                                                                                     | \$10,220.60 |      |
| Inland Cost                            | 40HC container loading                                                              | 1           | pcs  |
| Workers loading Cost                   | 40ft/20ft container                                                                 | 1           | pcs  |
| Total Amount                           |                                                                                     | \$11,170.60 |      |