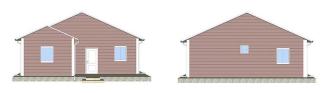

# 2B04-B China 2 room sandwich panel house high quality flat pack house for sale

**Product Description** 

Heya-2B04-B

| NO.<br>Item                            | HY-2B04-B<br>Description                                                            | DATE        |      |
|----------------------------------------|-------------------------------------------------------------------------------------|-------------|------|
|                                        |                                                                                     | Qty         | Unit |
| Steel frame                            | C-type steel purlin and beam, square tube,steel channels                            | 74          | m²   |
| Exterior Wall                          | 75mm EPS Color Steel Sandwich Panel, pre-cut, with film protection                  | 152         | m    |
| Interior Wall                          | 75mm EPS Color Steel Sandwich Panel, pre-cut, with film protection                  | 75.6        | m    |
| Roof                                   | 75mm EPS Color Steel Sandwich Panel, pre-cut, with film protection                  | 99.4        | m    |
| Ceiling                                | PVC ceiling                                                                         | 74          | m2   |
| Floor                                  | Ceramic tile 800x800mm                                                              | 74          | m2   |
| Roof decoration                        | Asphalt tile                                                                        | 90.05       | m2   |
| External Wall decoration               | n Metal carved plate                                                                | 136         | m2   |
| Door                                   | Out door (Steel door) 900*2000mm                                                    | 1           | pcs  |
|                                        | Bathroom door 800mm x 2000mm (water proof)                                          | 5           | pcs  |
| Windows                                | PVC sliding window 950(W)*1000mm(H)                                                 | 6           | pcs  |
|                                        | PVC sliding window 950(W)*600mm(H)                                                  | 1           | pcs  |
| Drain system                           | Drain pipes ,gutter                                                                 | 33          | m    |
| Electric system                        |                                                                                     | 74          | m2   |
| Accessories                            | Kinds of necessary screws, sealant,ridge tile,packet<br>eaves.flashing.channel iron | 74          | m2   |
| Total Amount (Necessary Basic Fitting) |                                                                                     | \$10,220.60 |      |
| Inland Cost                            | 40HC container loading                                                              | 1           | pcs  |
| Workers loading Cost                   | 40ft/20ft container                                                                 | 1           | pcs  |
| Total Amount                           |                                                                                     | \$11,170.60 |      |