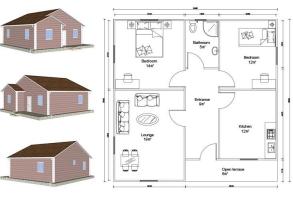

# 2B04-B China 2 room sandwich panel house high quality flat pack house for sale

**Product Description** 

Heya-2B04-B

| NO.<br>Item                            | HY-2B04-B<br>Description                                                            | DATE        |      |
|----------------------------------------|-------------------------------------------------------------------------------------|-------------|------|
|                                        |                                                                                     | Qty         | Unit |
| Steel frame                            | C-type steel purlin and beam, square tube,steel channels                            | 74          | m²   |
| Exterior Wall                          | 75mm EPS Color Steel Sandwich Panel, pre-cut, with film protection                  | 152         | m    |
| Interior Wall                          | 75mm EPS Color Steel Sandwich Panel, pre-cut, with film protection                  | 75.6        | m    |
| Roof                                   | 75mm EPS Color Steel Sandwich Panel, pre-cut, with film protection                  | 99.4        | m    |
| Ceiling                                | PVC ceiling                                                                         | 74          | m2   |
| Floor                                  | Ceramic tile 800x800mm                                                              | 74          | m2   |
| Roof decoration                        | Asphalt tile                                                                        | 90.05       | m2   |
| External Wall decoration               | n Metal carved plate                                                                | 136         | m2   |
| Door                                   | Out door (Steel door) 900*2000mm                                                    | 1           | pcs  |
|                                        | Bathroom door 800mm x 2000mm (water proof)                                          | 5           | pcs  |
| Windows                                | PVC sliding window 950(W)*1000mm(H)                                                 | 6           | pcs  |
|                                        | PVC sliding window 950(W)*600mm(H)                                                  | 1           | pcs  |
| Drain system                           | Drain pipes ,gutter                                                                 | 33          | m    |
| Electric system                        |                                                                                     | 74          | m2   |
| Accessories                            | Kinds of necessary screws, sealant,ridge tile,packet<br>eaves.flashing.channel iron | 74          | m2   |
| Total Amount (Necessary Basic Fitting) |                                                                                     | \$10,220.60 |      |
| Inland Cost                            | 40HC container loading                                                              | 1           | pcs  |
| Workers loading Cost                   | 40ft/20ft container                                                                 | 1           | pcs  |
| Total Amount                           |                                                                                     | \$11,170.60 |      |