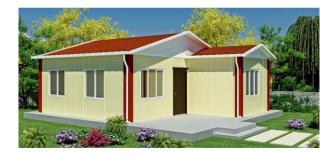

# 2B01-B China 2 room sandwich panel house ready made prefabricated accommodation supplier

**Product Description** 

Heya-2B01-B

| BREAKDOWN QUOTATION SHEET              |                                                                                     |            |      |
|----------------------------------------|-------------------------------------------------------------------------------------|------------|------|
| NO.                                    | HY-2B01-B                                                                           | DATE       |      |
| Item                                   | Description                                                                         | Qty        | Unit |
| Steel frame                            | C-type steel purlin and beam, square tube, steel channels                           | 49         | m2   |
| Exterior Wall                          | 75mm EPS Color Steel Sandwich Panel, pre-cut, with film protection                  | 114        | m    |
| Interior Wall                          | 75mm EPS Color Steel Sandwich Panel, pre-cut, with film protection                  | 39.2       | m    |
| Roof                                   | 75mm EPS Color Steel Sandwich Panel, pre-cut, with film protection                  | 66         | m    |
| Ceiling                                | PVC ceiling                                                                         | 49         | m2   |
| Floor                                  | Ceramic tile 800x800mm                                                              | 49         | m2   |
| Roof decoration                        | Asphalt tile                                                                        | 59.6       | m2   |
| External Wall decoration               | Metal carved plate                                                                  | 111.5      | m2   |
| Door                                   | Out door (Steel door) 900*2000mm                                                    | 1          | pcs  |
|                                        | Bathroom door 800mm x 2000mm (water proof)                                          | 3          | pcs  |
| Windows                                | PVC sliding window 950(W)*1000mm(H)                                                 | 5          | pcs  |
|                                        | PVC sliding window 950(W)*600mm(H)                                                  | 1          | pcs  |
| Drain system                           | Drain pipes ,gutter                                                                 | 33         | m    |
| Electric system                        |                                                                                     | 49         | m2   |
| Accessories                            | Kinds of necessary screws, sealant,ridge tile,packet<br>eaves,flashine,channel iron | 49         | m2   |
| Total Amount (Necessary Basic Fitting) |                                                                                     | \$7,307.30 |      |
| Inland Cost                            | 40HC container loading                                                              | 1          | pcs  |
| Workers loading Cost                   | 40ft/20ft container                                                                 | 1          | pcs  |
| Total Amount                           |                                                                                     | \$8,257.30 |      |