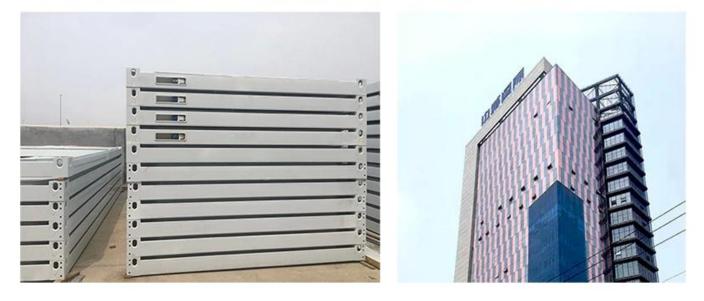

# 2B01-B China 2 room sandwich panel house ready made prefabricated accommodation supplier

**Product Description** 

Heya-2B01-B

| BREAKDOWN QUOTATION SHEET              |                                                                                     |            |      |
|----------------------------------------|-------------------------------------------------------------------------------------|------------|------|
| NO.                                    | HY-2B01-B                                                                           | DATE       |      |
| Item                                   | Description                                                                         | Qty        | Unit |
| Steel frame                            | C-type steel purlin and beam, square tube, steel channels                           | 49         | m2   |
| Exterior Wall                          | 75mm EPS Color Steel Sandwich Panel, pre-cut, with film protection                  | 114        | m    |
| Interior Wall                          | 75mm EPS Color Steel Sandwich Panel, pre-cut, with film protection                  | 39.2       | m    |
| Roof                                   | 75mm EPS Color Steel Sandwich Panel, pre-cut, with film protection                  | 66         | m    |
| Ceiling                                | PVC ceiling                                                                         | 49         | m2   |
| Floor                                  | Ceramic tile 800x800mm                                                              | 49         | m2   |
| Roof decoration                        | Asphalt tile                                                                        | 59.6       | m2   |
| External Wall decoration               | Metal carved plate                                                                  | 111.5      | m2   |
| Door                                   | Out door (Steel door) 900*2000mm                                                    | 1          | pcs  |
|                                        | Bathroom door 800mm x 2000mm (water proof)                                          | 3          | pcs  |
| Windows                                | PVC sliding window 950(W)*1000mm(H)                                                 | 5          | pcs  |
|                                        | PVC sliding window 950(W)*600mm(H)                                                  | 1          | pcs  |
| Drain system                           | Drain pipes ,gutter                                                                 | 33         | m    |
| Electric system                        |                                                                                     | 49         | m2   |
| Accessories                            | Kinds of necessary screws, sealant,ridge tile,packet<br>eaves,flashine,channel iron | 49         | m2   |
| Total Amount (Necessary Basic Fitting) |                                                                                     | \$7,307.30 |      |
| Inland Cost                            | 40HC container loading                                                              | 1          | pcs  |
| Workers loading Cost                   | 40ft/20ft container                                                                 | 1          | pcs  |
| Total Amount                           |                                                                                     | \$8,257.30 |      |