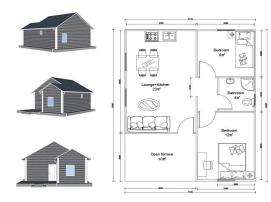

# 2B01-B China 2 room sandwich panel house ready made prefabricated accommodation supplier

**Product Description** 

Heya-2B01-B

| BREAKDOWN QUOTATION SHEET              |                                                                                     |            |      |
|----------------------------------------|-------------------------------------------------------------------------------------|------------|------|
| NO.                                    | HY-2B01-B                                                                           | DATE       |      |
| Item                                   | Description                                                                         | Qty        | Unit |
| Steel frame                            | C-type steel purlin and beam, square tube, steel channels                           | 49         | m2   |
| Exterior Wall                          | 75mm EPS Color Steel Sandwich Panel, pre-cut, with film protection                  | 114        | m    |
| Interior Wall                          | 75mm EPS Color Steel Sandwich Panel, pre-cut, with film protection                  | 39.2       | m    |
| Roof                                   | 75mm EPS Color Steel Sandwich Panel, pre-cut, with film protection                  | 66         | m    |
| Ceiling                                | PVC ceiling                                                                         | 49         | m2   |
| Floor                                  | Ceramic tile 800x800mm                                                              | 49         | m2   |
| Roof decoration                        | Asphalt tile                                                                        | 59.6       | m2   |
| External Wall decoration               | Metal carved plate                                                                  | 111.5      | m2   |
| Door                                   | Out door (Steel door) 900*2000mm                                                    | 1          | pcs  |
|                                        | Bathroom door 800mm x 2000mm (water proof)                                          | 3          | pcs  |
| Windows                                | PVC sliding window 950(W)*1000mm(H)                                                 | 5          | pcs  |
|                                        | PVC sliding window 950(W)*600mm(H)                                                  | 1          | pcs  |
| Drain system                           | Drain pipes ,gutter                                                                 | 33         | m    |
| Electric system                        |                                                                                     | 49         | m2   |
| Accessories                            | Kinds of necessary screws, sealant,ridge tile,packet<br>eaves,flashine,channel iron | 49         | m2   |
| Total Amount (Necessary Basic Fitting) |                                                                                     | \$7,307.30 |      |
| Inland Cost                            | 40HC container loading                                                              | 1          | pcs  |
| Workers loading Cost                   | 40ft/20ft container                                                                 | 1          | pcs  |
| Total Amount                           |                                                                                     | \$8,257.30 |      |