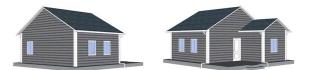

# 2B01-B China 2 room sandwich panel house ready made prefabricated accommodation supplier

**Product Description** 

Heya-2B01-B

| BREAKDOWN QUOTATION SHEET              |                                                                                     |            |      |
|----------------------------------------|-------------------------------------------------------------------------------------|------------|------|
| NO.                                    | HY-2B01-B                                                                           | DATE       |      |
| Item                                   | Description                                                                         | Qty        | Unit |
| Steel frame                            | C-type steel purlin and beam, square tube, steel channels                           | 49         | m2   |
| Exterior Wall                          | 75mm EPS Color Steel Sandwich Panel, pre-cut, with film protection                  | 114        | m    |
| Interior Wall                          | 75mm EPS Color Steel Sandwich Panel, pre-cut, with film protection                  | 39.2       | m    |
| Roof                                   | 75mm EPS Color Steel Sandwich Panel, pre-cut, with film protection                  | 66         | m    |
| Ceiling                                | PVC ceiling                                                                         | 49         | m2   |
| Floor                                  | Ceramic tile 800x800mm                                                              | 49         | m2   |
| Roof decoration                        | Asphalt tile                                                                        | 59.6       | m2   |
| External Wall decoration               | Metal carved plate                                                                  | 111.5      | m2   |
| Door                                   | Out door (Steel door) 900*2000mm                                                    | 1          | pcs  |
|                                        | Bathroom door 800mm x 2000mm (water proof)                                          | 3          | pcs  |
| Windows                                | PVC sliding window 950(W)*1000mm(H)                                                 | 5          | pcs  |
|                                        | PVC sliding window 950(W)*600mm(H)                                                  | 1          | pcs  |
| Drain system                           | Drain pipes ,gutter                                                                 | 33         | m    |
| Electric system                        |                                                                                     | 49         | m2   |
| Accessories                            | Kinds of necessary screws, sealant,ridge tile,packet<br>eaves,flashine,channel iron | 49         | m2   |
| Total Amount (Necessary Basic Fitting) |                                                                                     | \$7,307.30 |      |
| Inland Cost                            | 40HC container loading                                                              | 1          | pcs  |
| Workers loading Cost                   | 40ft/20ft container                                                                 | 1          | pcs  |
| Total Amount                           |                                                                                     | \$8,257.30 |      |