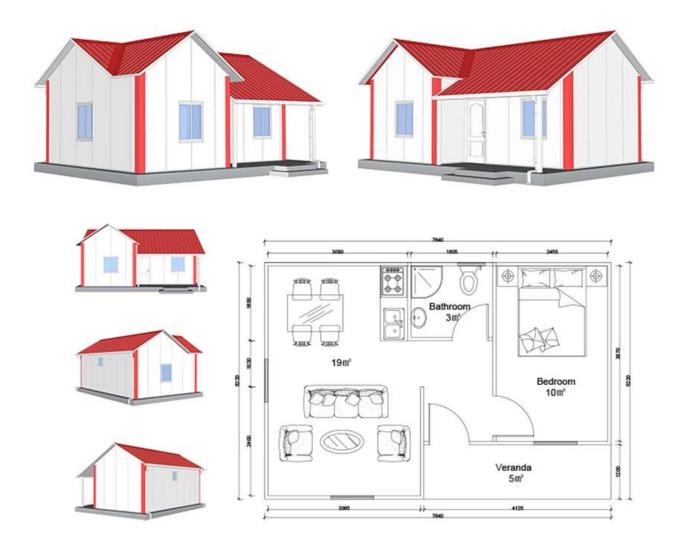

| BREAKDOWN QUOTATION SHEET |                                                                                      |      |      |
|---------------------------|--------------------------------------------------------------------------------------|------|------|
| NO.                       | HY-B02-A                                                                             | DATE |      |
| Item                      | Description                                                                          | Qty  | Unit |
| Steel frame               | C-type steel purlin and beam, square tube, steel channels                            | 40   |      |
| <b>Exterior Wall</b>      | 75mm EPS Color Steel Sandwich Panel, pre-cut, with film protection                   | 88.4 | m    |
| <b>Interior Wall</b>      | 75mm EPS Color Steel Sandwich Panel, pre-cut, with film protection                   | 28   | m    |
| Roof                      | 75mm EPS Color Steel Sandwich Panel, pre-cut, with film protection                   | 68   | m    |
| Ceiling                   | PVC ceiling/pvc                                                                      | 40   |      |
| Floor                     | Ceramic tile 800x800mm                                                               | 40   |      |
| Door/[]                   | Out door (Steel door) 900*2000mm                                                     | 1    | pcs  |
|                           | Bathroom door 800mm x 2000mm (water proof)                                           | 2    | pcs  |
| Windows                   | PVC sliding window 950(W)*1000mm(H)                                                  | 3    | pcs  |
|                           | PVC sliding window 950(W)*600mm(H)                                                   | 1    | pcs  |
| Drain system              | Drain pipes, gutter                                                                  | 21   | m    |
| Electric system           | l l                                                                                  | 40   |      |
| Accessories               | Kinds of necessary screws, sealant, ridge tile, packet eaves, flashing, channel iron | 40   |      |