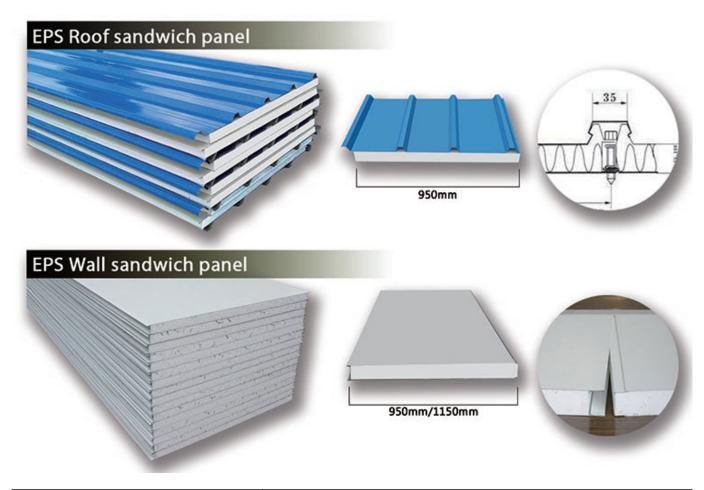

| Туре                       | EPS Sandwich Panel                            |
|----------------------------|-----------------------------------------------|
| Width of EPS Wall Panel    | 950mm/1150mm                                  |
| Thicness of EPS Wall Panel | 50mm,75mm,100mm,150mm,200mm                   |
| Width of EPS Roof Panel    | 950mm                                         |
| Thicness of EPS Roof Panel | 50mm,75mm,100mm,150mm,200mm                   |
| Density                    | 6-18kg/m3                                     |
| Description                | good insulation effect and beautiful          |
| Usage                      | warehouse,cold room,house,home,villa,workshop |