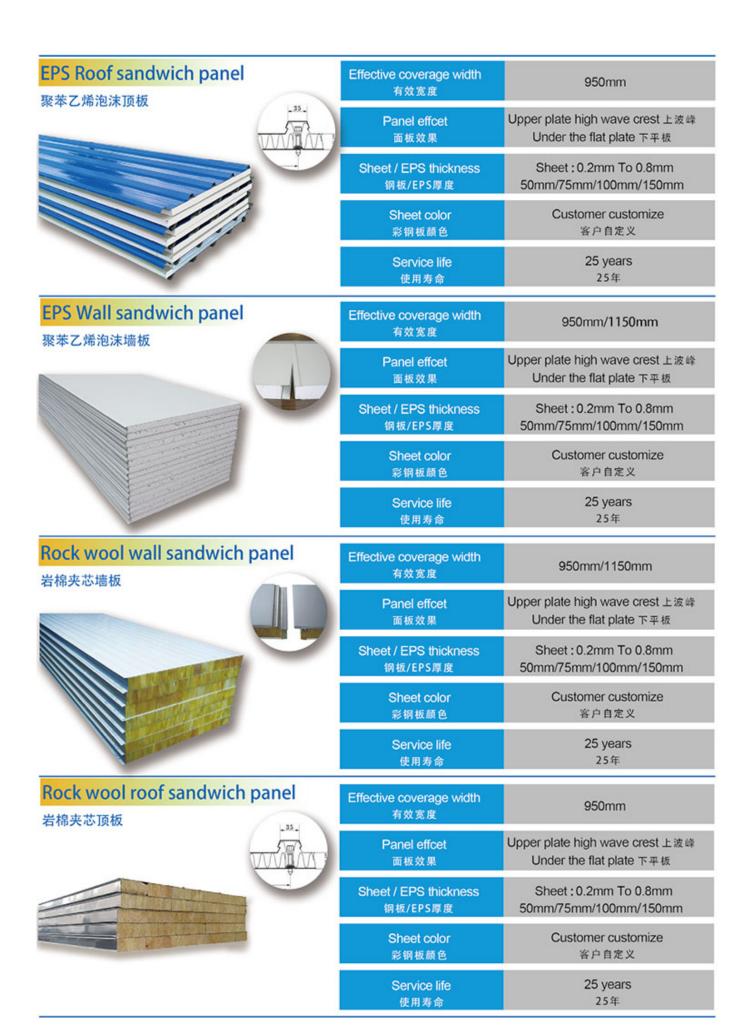

| Туре                       | EPS Sandwich Panel                            |
|----------------------------|-----------------------------------------------|
| Width of EPS Wall Panel    | 950mm/1150mm                                  |
| Thicness of EPS Wall Panel | 50mm,75mm,100mm,150mm,200mm                   |
| Width of EPS Roof Panel    | 950mm                                         |
| Thicness of EPS Roof Panel | 50mm,75mm,100mm,150mm,200mm                   |
| Density                    | 6-18kg/m3                                     |
| Description                | good insulation effect and beautiful          |
| Usage                      | warehouse,cold room,house,home,villa,workshop |

## **Data of Sandwich Panel:**

Service