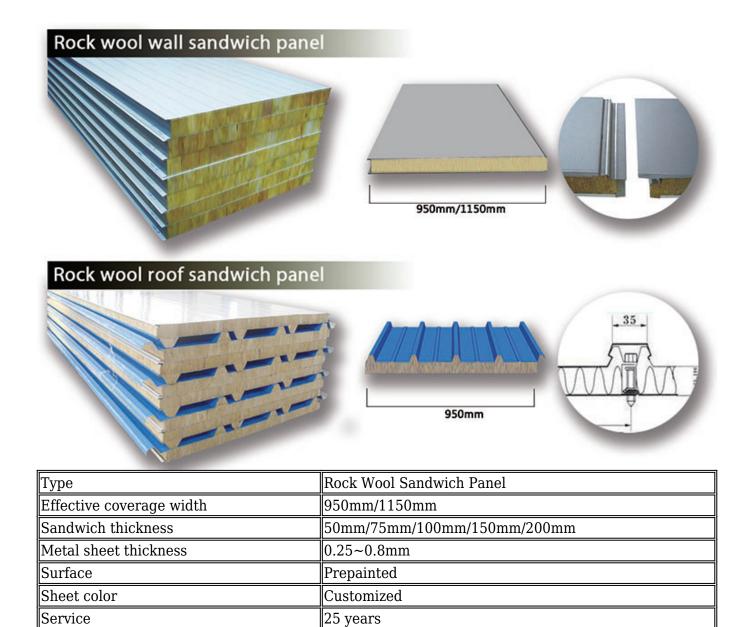

ications where a combination of high structural rigidity and low weight is required.



| Туре                       | EPS Sandwich Panel                            |
|----------------------------|-----------------------------------------------|
| Width of EPS Wall Panel    | 950mm/1150mm                                  |
| Thicness of EPS Wall Panel | 50mm,75mm,100mm,150mm,200mm                   |
| Width of EPS Roof Panel    | 950mm                                         |
| Thicness of EPS Roof Panel | 50mm,75mm,100mm,150mm,200mm                   |
| Density                    | 6-18kg/m3                                     |
| Description                | good insulation effect and beautiful          |
| Usage                      | warehouse,cold room,house,home,villa,workshop |



## **Data of Sandwich Panel:**

Service