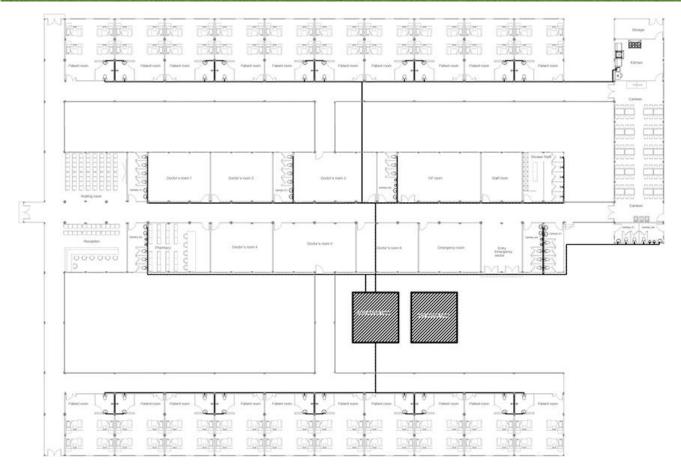

## Quickly Built prefabricated hospital construction





## Inlet diagram (cold water)

| Sort      | Name              | Specification                                            |
|-----------|-------------------|----------------------------------------------------------|
|           | 20'GP             | Length:6055mm Width:2438m Height:2591mm Weight:2145KGS   |
| Specifica | <b>tion</b> 40'GP | Length:12192mm Width:2438mm Height:2591mm Weight:3650KGS |
|           | 40'HQ             | Length:12192mm Width2438mm Height:2896mm Weight:3800KGS  |

JVA.

|           | Wall                                   | Material: steel                                                                                                |
|-----------|----------------------------------------|-------------------------------------------------------------------------