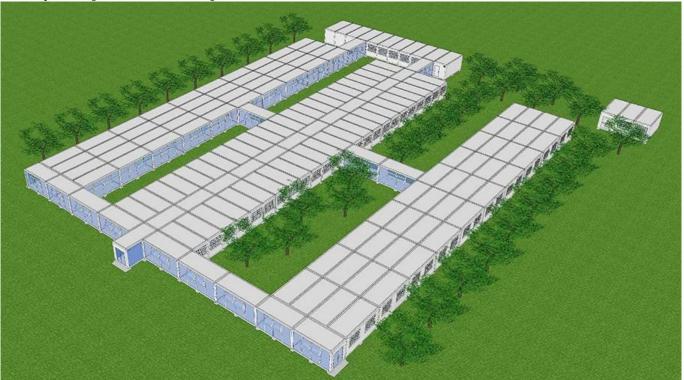

## Quickly Built prefabricated hospital construction





## Inlet diagram (cold water)

| Sort      | Name              | Specification                                            |
|-----------|-------------------|----------------------------------------------------------|
|           | 20'GP             | Length:6055mm Width:2438m Height:2591mm Weight:2145KGS   |
| Specifica | <b>tion</b> 40'GP | Length:12192mm Width:2438mm Height:2591mm Weight:3650KGS |
|           | 40'HQ             | Length:12192mm Width2438mm Height:2896mm Weight:3800KGS  |

JVA.

|           | Wall                                   | Material: steel                                                                                                |
|-----------|----------------------------------------|-----------------------------------------------------------------------