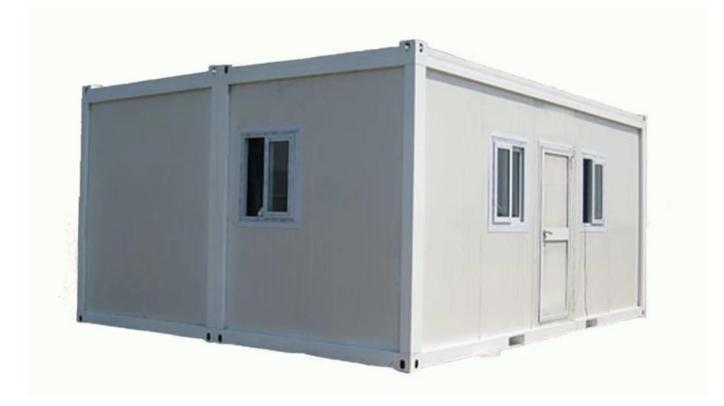

## **Product Photo**





## **Product Detail**

| Floor       |                                                          |
|-------------|----------------------------------------------------------|
|             | made from cold rolled, welded steel profiles, 4 mm thick |
|             | 4 corner casts, welded                                   |
| Steel frame | 2 fork lift pockets (except 30') distance 1200mm         |
|             | (internal clearance of fork lift pockets: 240×80 mm)     |
|             | steel cross members, thickness=2mm                       |
| Insulation  | 100 mm thick Rock Wool                                   |
| Subfloor    | 0.5mm thick, galvanized steel sheet                      |
|             | 18mm plywood board                                       |
|             | 1.8mm P