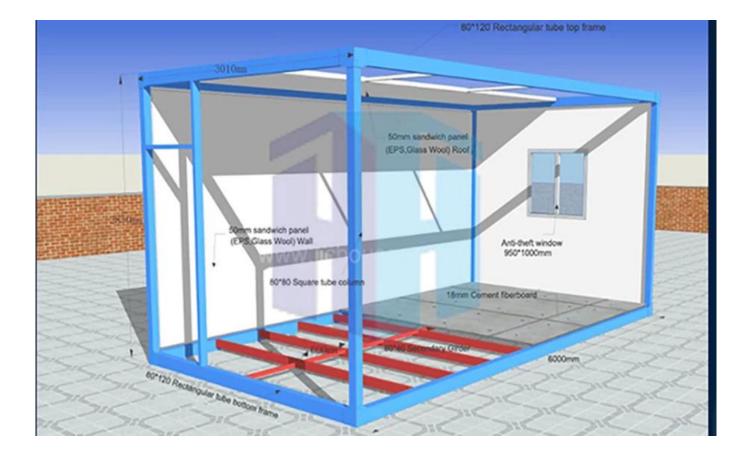

## **Product Detail**

| Floor       |                                                          |
|-------------|----------------------------------------------------------|
|             | made from cold rolled, welded steel profiles, 4 mm thick |
|             | 4 corner casts, welded                                   |
| Steel frame | 2 fork lift pockets (except 30') distance 1200mm         |
|             | (internal clearance of fork lift pockets: 240×80 mm)     |
|             | steel cross members, thickness=2mm                       |
| Insulation  | 100 mm thick Rock Wool                                   |
| Subfloor    | 0.5mm thick, galvanized steel sheet                      |
|             | 18mm plywood board                                       |
|             | 1.8mm PVC floor                                          |
| Floor       | flammability class B1 hardly combustible                 |
|             | smoke density class Q1 low smoke emission                |
|             | wear resistance factor: T level                          |