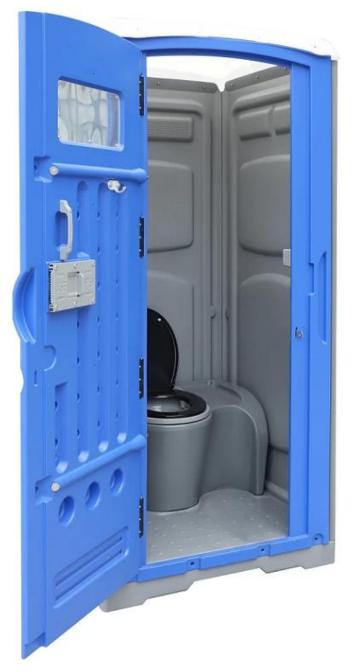

Non-flush Portable Toilet Waterless Chemical Event Portable Toilet Ablution Unit

The smaller size portable toilet is light enough to be easily carried by two people. Very easy to be installed, 2 people can finish one unit within 30 minutes. With flap, the waste can not be seen directly. With vacuum forming, the roof is flexible enough to prevent damage from outside force. With UV-resistance, the toilet can keep its original appearance and function after many years.

Size: 1000 X 1000 X 2300 mm. Inner Height: 2000 mm. Weight: 78 kg. Waste Tank: 190L Material: HDPE. Standard accessories: Mirror, doorknob, hook, paper holder, lock. Optional accessories: Light, air fan, exhaust fan, solar light. Warranty: 6 years.