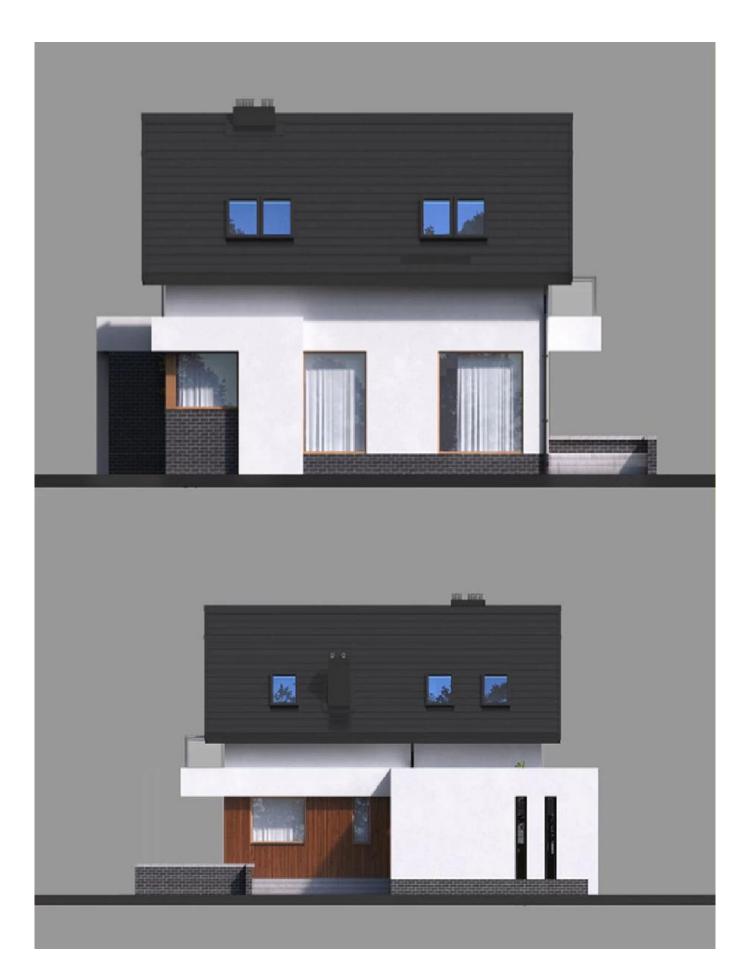

| Detail     |               |                                                                                                                       |
|------------|---------------|-----------------------------------------------------------------------------------------------------------------------|
| Floor      | Steel frame   | made from cold rolled, welded steel profiles, 4 mm thick                                                              |
|            |               | 4 corner casts, welded                                                                                                |
|            |               | 2 fork lift pockets (except 30') - distance 1200mm                                                                    |
|            |               | (interna