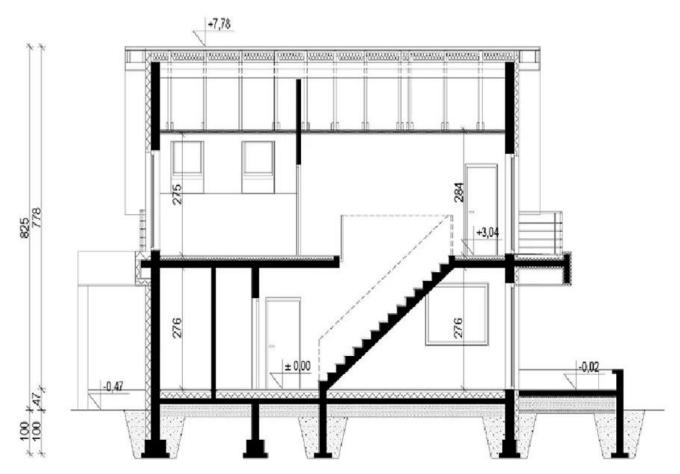

| Detail     |               |                                                                                                                       |
|------------|---------------|-----------------------------------------------------------------------------------------------------------------------|
| Floor      | Steel frame   | made from cold rolled, welded steel profiles, 4 mm thick                                                              |
|            |               | 4 corner casts, welded                                                                                                |
|            |               | 2 fork lift pockets (except 30') - distance 1200mm                                                                    |
|            |               | (internal