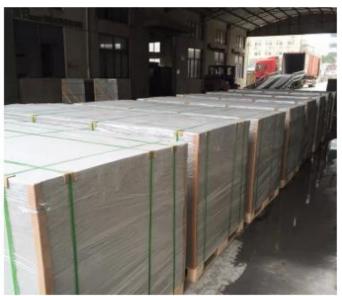

| ≤28%                  |            |
| Water contain                              | ≤10%                  |            |
| Moisture movement                          | ≤0.25%                |            |
| Bending strength                           | oven dry              | ≥16 Mpa    |
|                                            | saturation with water | ≥13 Mpa    |
| Non-combustibility                         | class A               |            |

Fiber cement board can be used for exterior wall cladding,interior (toilet) partition,sound absorption ceiling,curtain wall scale board,composite wall panel,outdoor billboard,thermal baffle,floor tiles of office building,hotel,hospital,facatory building,school,villa,theatre and other kinds of art building.

## **Container Loading:**





## **FAQ**

1. Are you manufacturer or trade Company?

We are manufacturer that have 2 imported production lines, yearly capacity can be 20 million square meters.

2. Which is the loading port?

Qingdao, Tianjin, Shanghai or any other China port you need. If provided destination port, CFR and CIF can be quoted for your reference.

- 3. What's your Minimum order quantity(MOQ) of your product? 1x20"GP, small orders can be negotiated.
- 4. What terms of payment you usually use? T/T 50% deposit and 50% should paid out before shipment. LC payment terms are negotiable if large order.
- 5. What is your lead time for your goods? About 10-15 days
- 6. How do you guarantee the quality of your product? We have strict QC inspection in each process. There are test reports for our products. All our