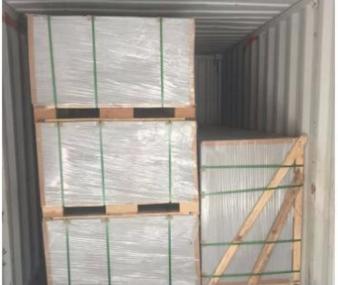

| ≤28%                  |            |
| Water contain                              | ≤10%                  |            |
| Moisture movement                          | ≤0.25%                |            |
| Bending strength                           | oven dry              | ≥16 Mpa    |
|                                            | saturation with water | ≥13 Mpa    |
| Non-combustibility                         | class A               |            |

Fiber cement board can be used for exterior wall cladding,interior (toilet) partition,sound absorption ceiling,curtain wall scale board,composite wall panel,outdoor billboard,thermal baffle,floor tiles of office building,hotel,hospital,facatory building,school,villa,theatre and other kinds of art building.

## **Container Loading:**





## **FAQ**

1. Are you manufacturer or trade Company?

We are manufacturer that have 2 imported production lines, yearly capacity can be 20 million square meters.

2. Which is the loading port?

Qingdao, Tianjin, Shanghai or any other China port you need. If provided destination port, CFR and CIF can be quoted for your reference.

- 3. What's your Minimum order quantity(MOQ) of your product? 1x20"GP, small orders can be negotiated.
- 4. What terms of payment you usually use? T/T 50% deposit and 50% should paid out before shipment. LC payment terms are negotiable if large order.
- 5. What is your lead time for your goods? About 10-15 days
- 6. How do you guarantee the quality of your product? We have strict QC inspection in each process. There are test reports for our products. All our pr