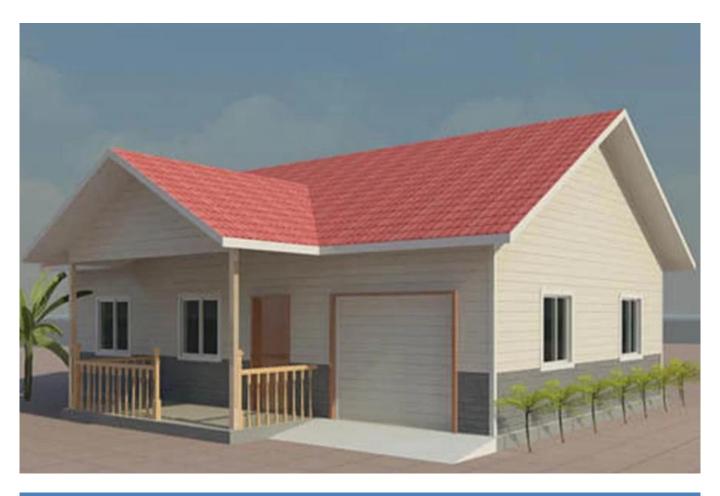

| Sort                   | Name                                | Specification                                                                                                  |
|------------------------|-------------------------------------|----------------------------------------------------------------------------------------------------------------|
| Specification          | 20'GP                               | Length:6055mm Width:2438m Height:2591mm Weight:2145KGS                                                         |
|                        | 40'GP                               | Length:12192mm Width:2438mm Height:2591mm Weight:3650KGS                                                       |
|                        | 40'HQ                               | Length:12192mm Width2