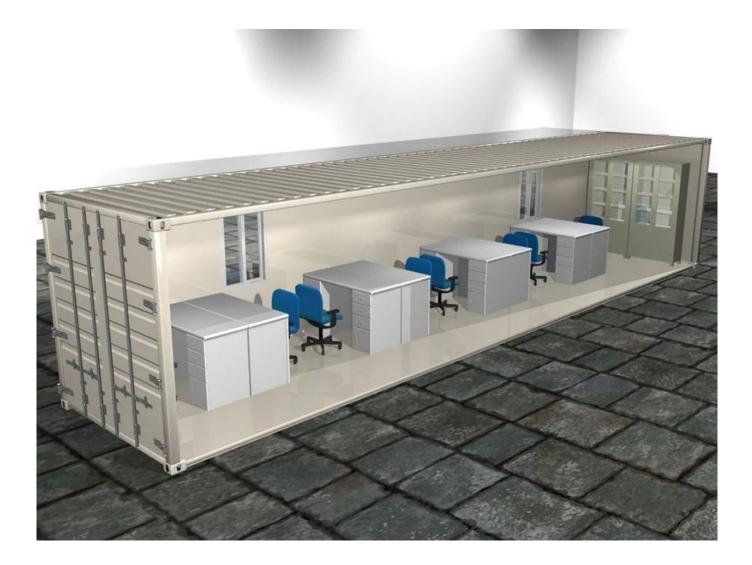

| Item                                        | Content                                                                                                                                                                                                                                         |
|---------------------------------------------|-------------------------------------------------------------------------------------------------------------------------------------------------------------------------------------------------------------------------------------------------|
| Flexible<br>combination                     | Our mobile house can be linked freely at length, width and height through the linking kits for bigger structure and different layout.                                                                                                           |
| Fast installation                           | Four workers can erect it in $7 \sim 15$ days.                                                                                                                                                                                                  |
| Economic<br>transportation                  | It will be loaded into shipping containers(main structure and panels in bulk, door/ceiling/floor tiles/furniture in cartons, sanitary/electrical/pluming/hardware/fittings/tools in wooden cases).                                              |
| Cost performance                            | It could be produced in mass production. Furthermore, it could be interchanged, replaced and maintain easily.                                                                                                                                   |
| Energy saving                               | Choosing our new mobile house helps to save natural resources and energy as well as reduce industrial wastes.                                                                                                                                   |
| Fireproof                                   | According to test by national research center of testing techniques for<br>building materials, our mobile house is a grade A1 non-combustible material<br>which can withstand thousands of degree fire resistance test by flame gun on<br>site. |
| Waterproof                                  | It is with good water tightness. There is no deformation,expansion, shrinkage or damage after being exposed to water in a long time.                                                                                                            |
| Good weather<br>ability                     | It is against heat & cold as well as UV radiation. There is no crack after 50 freeze-thaw cycles.                                                                                                                                               |
| Unlimited mold<br>ability and<br>creativity | Our mobile house is with strong artistic expression, showing different cultural values, any architecture style is available without increasing too much cost.It makes buildings and cities more wonderful.                                      |