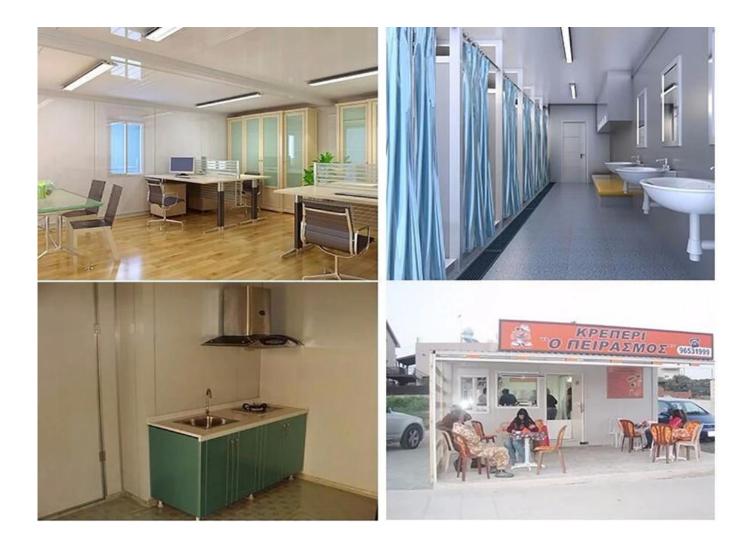

| Item                                        | Content                                                                                                                                                                                                                                         |
|---------------------------------------------|-------------------------------------------------------------------------------------------------------------------------------------------------------------------------------------------------------------------------------------------------|
| Flexible<br>combination                     | Our mobile house can be linked freely at length, width and height through the linking kits for bigger structure and different layout.                                                                                                           |
| Fast installation                           | Four workers can erect it in $7 \sim 15$ days.                                                                                                                                                                                                  |
| Economic<br>transportation                  | It will be loaded into shipping containers(main structure and panels in bulk, door/ceiling/floor tiles/furniture in cartons, sanitary/electrical/pluming/hardware/fittings/tools in wooden cases).                                              |
| Cost performance                            | It could be produced in mass production. Furthermore, it could be interchanged, replaced and maintain easily.                                                                                                                                   |
| Energy saving                               | Choosing our new mobile house helps to save natural resources and energy as well as reduce industrial wastes.                                                                                                                                   |
| Fireproof                                   | According to test by national research center of testing techniques for<br>building materials, our mobile house is a grade A1 non-combustible material<br>which can withstand thousands of degree fire resistance test by flame gun on<br>site. |
| Waterproof                                  | It is with good water tightness. There is no deformation,expansion, shrinkage or damage after being exposed to water in a long time.                                                                                                            |
| Good weather<br>ability                     | It is against heat & cold as well as UV radiation. There is no crack after 50 freeze-thaw cycles.                                                                                                                                               |
| Unlimited mold<br>ability and<br>creativity | Our mobile house is with strong artistic expression, showing different cultural values, any architecture style is available without increasing too much cost.It makes buildings and cities more wonderful.                                      |