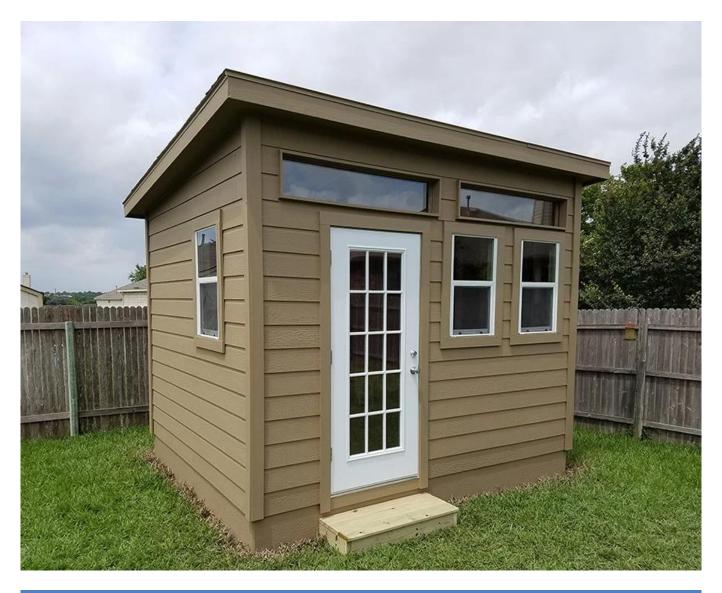

## points

a. Prefab houses can be used in building site, low cost, easy installation, reusable, energy conservation.

b. Used in building site and can be reused in lots of projects, which is very economical.

c. Prefab houses can be designed as accommodation, office, control center, canteen and so on.

d. The low-cost, easy assemble and disassemble, reusable are the most outstanding advantages of this house.

e. We can design the style according to your different requirements and the building site weathers. It's fireproof, waterproof, quakeproof and heatproof.

f. The partition of the wall is depend on you, we can design what partition you want.