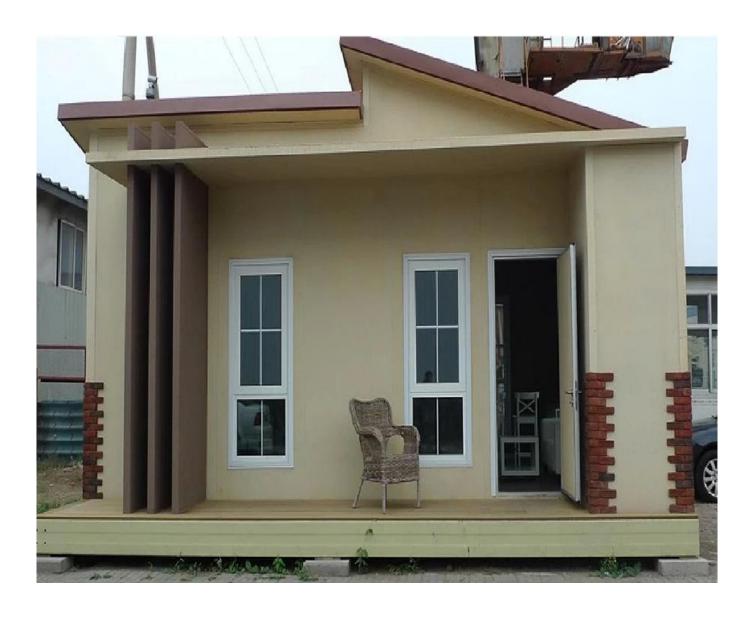

## points

- a. Prefab houses can be used in building site, low cost, easy installation, reusable, energy conservation.
- b. Used in building site and can be reused in lots of projects, which is very economical.
- c. Prefab houses can be designed as accommodation, office, control center, canteen and so on.
- d. The low-cost, easy assemble and disassemble, reusable are the most outstanding advantages of this house.
- e. We can design the style according to your different requirements and the building site weathers. It's fireproof, waterproof, quakeproof and heatproof.
- f. The partition of the wall is depend on you, we can design what partition you want.
- g. Excellent in the feature of typhoon and earthquake proofing grade is 8 grades, and the earthquake proofing grade is 7 grades.
- h. The using life is around 10-15 years. Environmental protection and economical.
- I. Each worker can assemble  $20\sim30$  square meters every day. 6 workers can finish 300sqm prefab house in 2 days.
- j. Loading: 320 square meters can be loaded in one 40 feet shipping container.