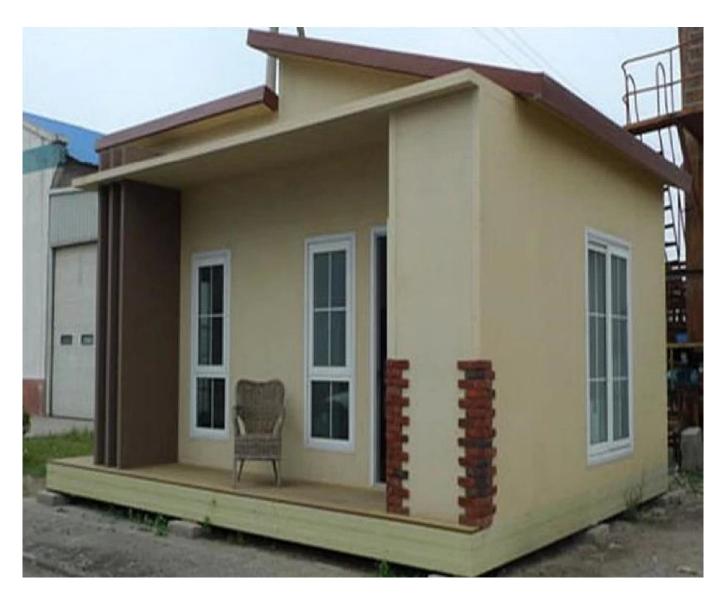

## points

- a. Prefab houses can be used in building site, low cost, easy installation, reusable, energy conservation.
- b. Used in building site and can be reused in lots of projects, which is very economical.
- c. Prefab houses can be designed as accommodation, office, control center, canteen and so on.
- d. The low-cost, easy assemble and disassemble, reusable are the most outstanding advantages of this house.
- e. We can design the style according to your different requirements and the building site weathers. It's fireproof, waterproof, quakeproof and heatproof.
- f. The partition of the wall is depend on you, we can design what partition you want.
- g. Excellent in the feature of typhoon and earthquake proofing grade is 8 grades, and the earthquake proofing grade is 7 grades.
- h. The using life is around 10-15 years. Environmental protection and economical.
- I. Each worker can assemble  $20\sim30$  square meters every day. 6 workers can finish 300sqm prefab house in 2 days.
- j. Loading: 320 square meters can be loaded in one 40 feet shipping container.