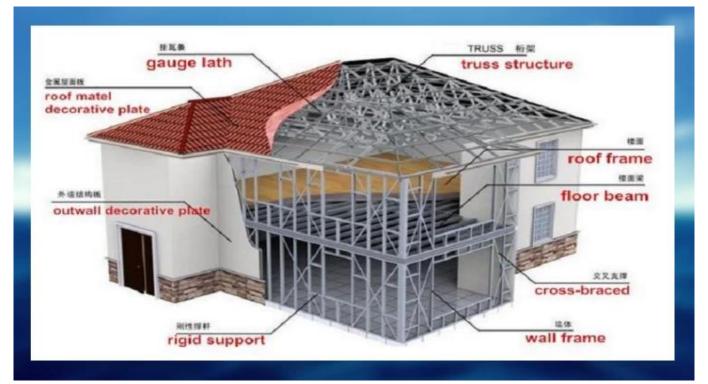

Wall

#### Roof

## ADVANTAGE

| No. | Item              | Content                                                                                                                                                                                                   |
|-----|-------------------|-----------------------------------------------------------------------------------------------------------------------------------------------------------------------------------------------------------|
|     |                   | Our mobile house can be linked freely at length, width and height through the linking kits for bigger structure and different layout.                                                                     |
| 2   | Fast installation | Four workers can erect it in 7~15 days.                                                                                                                                                                   |
|     |                   | It will be loaded into shipping containers(main structure and panels<br>in bulk, door/ceiling/floor tiles/furniture in cartons, sanitary/electrical/<br>pluming/hardware/fittings/tools in wooden cases). |
| 4   | Cost performance  | It could be produced in mass production. Furthermore,it could be interchanged,replaced and maintain easily.                                                                                               |