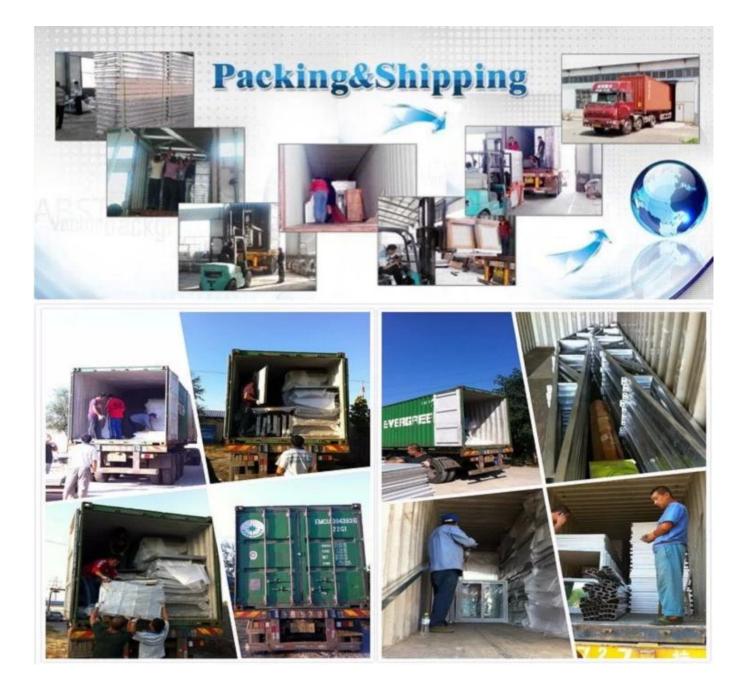

## OUR CLIENTS

Packaging&Shipment

| Packaging | Mixed packaging roof frame and bottom frame will be packed together with<br>bolts;all the wall panels packed together with wooden pallet in the bottom,<br>corrugated board on the surface,and XPS board in the inter-space. And it will<br>be shipped in 40' container.                                 |
|-----------|----------------------------------------------------------------------------------------------------------------------------------------------------------------------------------------------------------------------------------------------------------------------------------------------------------|
| Unloading | <ul> <li>40 feet ocean freight container:</li> <li>A: Take out the small packages.</li> <li>B: Use folk lift to take out the wall panel packages.</li> <li>C: Grapple the corner on bottom side of the container house and drag the package out, remain about 50cm in the shipping container.</li> </ul> |
|           | <ul> <li>D: Use folk lift to lift the container package in the middle and move it out of<br/>the shipping container.</li> <li>E: Put the package on ground side-wise, use wooden pad if it's flat-wise.</li> </ul>                                                                                       |