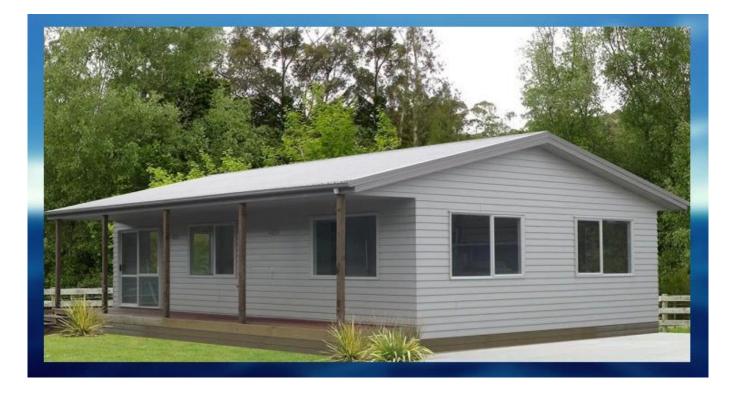

# HEYA Superior Quality Small Cheap China WPC Prefab Houses

MATERIAL SCIENCE

| No. | Item    | Content                                                                           |
|-----|---------|-----------------------------------------------------------------------------------|
|     |         | High quality steel structure 4mm steel profile.                                   |
|     | Frame   |                                                                                   |
| 2   | Windows | Aluminum alloy windows or plastic steel windows.                                  |
| 3   | Doors   | Steel door and MDF door.                                                          |
| 4   |         | 75mm/100m sandwich board(with EPS,rock wool,glass wool)Color-glazed roof sheet.   |
|     | Panel   | Color-glazed roof sheet. Cement &EPS sandwich panel.                              |
| 5   |         | 75mm/100m sandwich board(with EPS,rock wool,glass wool). Color-glazed roof sheet. |
|     | Panel   |                                                                                   |