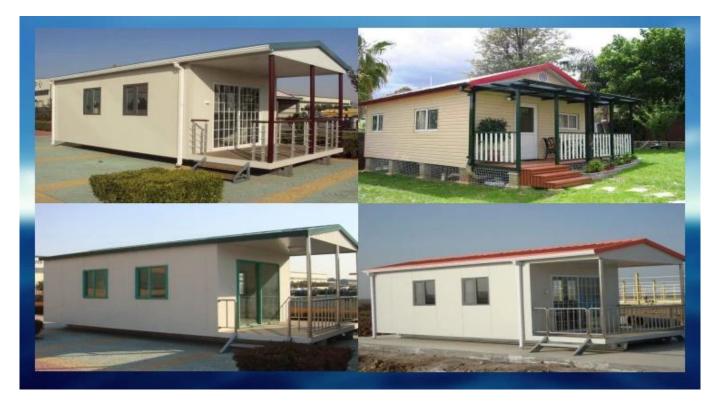

## ADVANTAGE

| No. | Item              | Content                                                                                                                                                                                                   |
|-----|-------------------|-----------------------------------------------------------------------------------------------------------------------------------------------------------------------------------------------------------|
|     |                   | Our mobile house can be linked freely at length, width and height through the linking kits for bigger structure and different layout.                                                                     |
| 2   | Fast installation | Four workers can erect it in 7~15 days.                                                                                                                                                                   |
|     |                   | It will be loaded into shipping containers(main structure and panels<br>in bulk, door/ceiling/floor tiles/furniture in cartons, sanitary/electrical/<br>pluming/hardware/fittings/tools in wooden cases). |
| 4   | Cost performance  | It could be produced in mass production. Furthermore,it could be interchanged,replaced and maintain easily.                                                                                               |