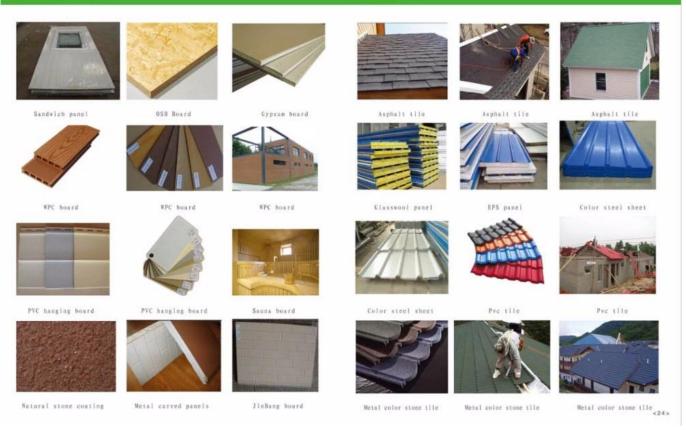

# HEYA Superior Quality Small Cheap China WPC Prefab Houses

MATERIAL SCIENCE

| No. | Item    | Content                                                                           |
|-----|---------|-----------------------------------------------------------------------------------|
|     |         | High quality steel structure 4mm steel profile.                                   |
|     | Frame   |                                                                                   |
| 2   | Windows | Aluminum alloy windows or plastic steel windows.                                  |
| 3   | Doors   | Steel door and MDF door.                                                          |
| 4   |         | 75mm/100m sandwich board(with EPS,rock wool,glass wool)Color-glazed roof sheet.   |
|     | Panel   | Color-glazed roof sheet. Cement &EPS sandwich panel.                              |
| 5   |         | 75mm/100m sandwich board(with EPS,rock wool,glass wool). Color-glazed roof sheet. |
|     | Panel   |                                                                                   |

| 6 | Color       | You can choose any color you like (both for the outside and inside).                          |
|---|-------------|-----------------------------------------------------------------------------------------------|
| 7 | Electricity | We will supply all the electricity system and equipment (alternative).                        |
| 8 |             | It will be equipped with one toilet bowl, one wash basin, one shower equipment (alternative). |
| 9 | Kitchen     | It will be equipped with one kitchen cabinet (alternative).                                   |