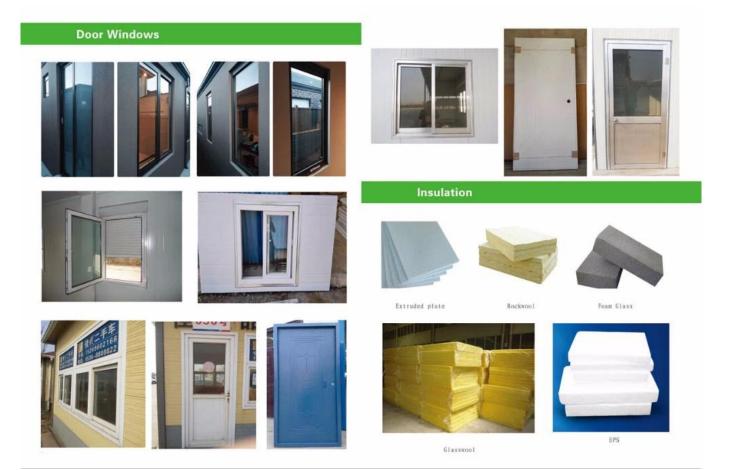

# HEYA Superior Quality Small Cheap China WPC Prefab Houses

MATERIAL SCIENCE

| No. | Item    | Content                                                                           |
|-----|---------|-----------------------------------------------------------------------------------|
|     |         | High quality steel structure 4mm steel profile.                                   |
|     | Frame   |                                                                                   |
| 2   | Windows | Aluminum alloy windows or plastic steel windows.                                  |
| 3   | Doors   | Steel door and MDF door.                                                          |
| 4   |         | 75mm/100m sandwich board(with EPS,rock wool,glass wool)Color-glazed roof sheet.   |
|     | Panel   | Color-glazed roof sheet. Cement &EPS sandwich panel.                              |
| 5   |         | 75mm/100m sandwich board(with EPS,rock wool,glass wool). Color-glazed roof sheet. |
|     | Panel   |                                                                                   |

| 6 | Color       | You can choose any color you like (both for the outside and inside).                          |
|---|-------------|-----------------------------------------------------------------------------------------------|
| 7 | Electricity | We will supply all the electricity system and equipment (alternative).                        |
| 8 |             | It will be equipped with one toilet bowl, one wash basin, one shower equipment (alternative). |
| 9 | Kitchen     | It will be equipped with one kitchen cabinet (alternative).                                   |