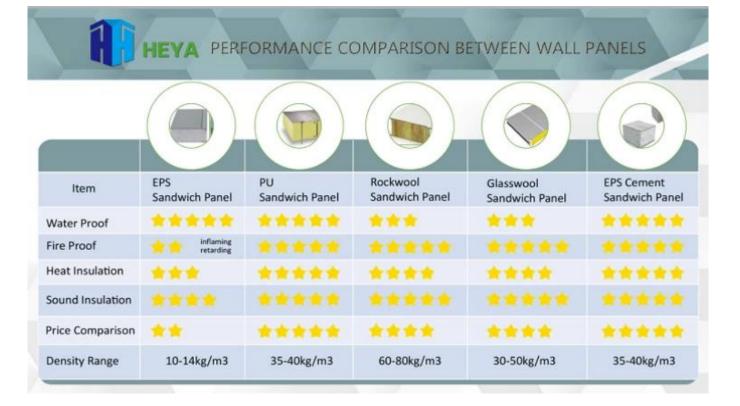

# HEYA Superior Quality Small Cheap China WPC Prefab Houses

MATERIAL SCIENCE

| No. | Item    | Content                                                                           |
|-----|---------|-----------------------------------------------------------------------------------|
|     |         | High quality steel structure 4mm steel profile.                                   |
|     | Frame   |                                                                                   |
| 2   | Windows | Aluminum alloy windows or plastic steel windows.                                  |
| 3   | Doors   | Steel door and MDF door.                                                          |
| 4   |         | 75mm/100m sandwich board(with EPS,rock wool,glass wool)Color-glazed roof sheet.   |
|     | Panel   | Color-glazed roof sheet. Cement &EPS sandwich panel.                              |
| 5   |         | 75mm/100m sandwich board(with EPS,rock wool,glass wool). Color-glazed roof sheet. |
|     | Panel   |                                                                                   |

| 6 | Color       | You can choose any color you like (both for the outside and inside).                          |
|---|-------------|-----------------------------------------------------------------------------------------------|
| 7 | Electricity | We will supply all the electricity system and equipment (alternative).                        |
| 8 |             | It will be equipped with one toilet bowl, one wash basin, one shower equipment (alternative). |
| 9 | Kitchen     | It will be equipped with one kitchen cabinet (alternative).                                   |