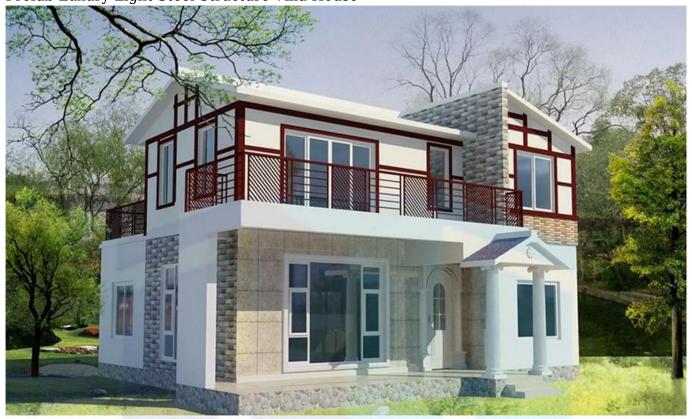

Prefab Luxury Light Steel Structure Villa House

60-80kg/m3

**Density Range** 

10-14kg/m3

35-40kg/m3

30-50kg/m3

35-40kg/m3

| Steel frame              | C-type steel purlin and beam, square tube, steel channels, C100*50*20mm, galvanizated                          |
|--------------------------|----------------------------------------------------------------------------------------------------------------|
| Exterior Wall            | 100 mm EPS Color Steel Sandwich Panel ,0.45mm steel sheet,18kgs/m3,film protect                                |
| Interior Wall            | 75mm EPS Color Steel Sandwich Panel ,0.45mm steel sheet,18kgs/m3,film protect                                  |
| Roof                     | 100 mm EPS Color Steel Sandwich Panel,0.45mm, 18kgs/m3,cover asphalt shingles                                  |
| Floor                    | PVC or laminated flooring in living area and aluminium panel in bathroom and kitchen or customers' requirement |
| Ceiling                  | PVC ceiling                                                                                                    |
| Door                     | Out door (Steel Security exterior door )<br>with lock 950*2000mm Inside door with lock 850*2000mm              |
| Windows                  | PVC sliding window with fly screen, shutters, double glasses, 1900(W)*1900mm(H) for living house               |
|                          | PVC sliding window with fly screen, double glasses, 1500(W)*1000mm(H) for living house, with shutter           |
|                          | PVC sliding window with fly screen, double glasses $600(W)*600mm(H)$ , with shutter                            |
| Exterior wall decoration | PVC hang board                                                                                                 |
| Out Drain systems (rain) | drain pipes ,gutter                                                                                            |
| Accessories              | kinds of necessary screws, sealant,ridge tile,packet eaves,color steel flash                                   |