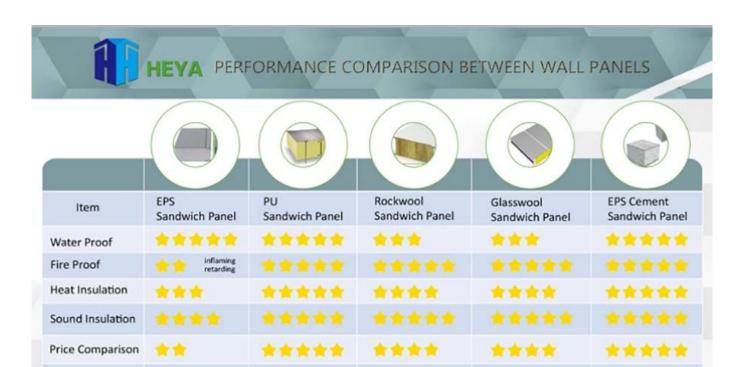

Prefab Luxury Light Steel Structure Villa House

60-80kg/m3

**Density Range** 

10-14kg/m3

35-40kg/m3

30-50kg/m3

35-40kg/m3

| Steel frame              | C-type steel purlin and beam, square tube, steel channels, C100*50*20mm, galvanizated                          |
|--------------------------|----------------------------------------------------------------------------------------------------------------|
| Exterior Wall            | 100 mm EPS Color Steel Sandwich Panel ,0.45mm steel sheet,18kgs/m3,film protect                                |
| Interior Wall            | 75mm EPS Color Steel Sandwich Panel ,0.45mm steel sheet,18kgs/m3,film protect                                  |
| Roof                     | 100 mm EPS Color Steel Sandwich Panel,0.45mm, 18kgs/m3,cover asphalt shingles                                  |
| Floor                    | PVC or laminated flooring in living area and aluminium panel in bathroom and kitchen or customers' requirement |
| Ceiling                  | PVC ceiling                                                                                                    |
| Door                     | Out door (Steel Security exterior door )<br>with lock 950*2000mm Inside door with lock 850*2000mm              |
| Windows                  | PVC sliding window with fly screen, shutters, double glasses, 1900(W)*1900mm(H) for living house               |
|                          | PVC sliding window with fly screen, double glasses, 1500(W)*1000mm(H) for living house, with shutter           |
|                          | PVC sliding window with fly screen, double glasses $600(W)*600mm(H)$ , with shutter                            |
| Exterior wall decoration | PVC hang board                                                                                                 |
| Out Drain systems (rain) | drain pipes ,gutter                                                                                            |
| Accessories              | kinds of necessary screws, sealant,ridge tile,packet eaves,color steel flash                                   |