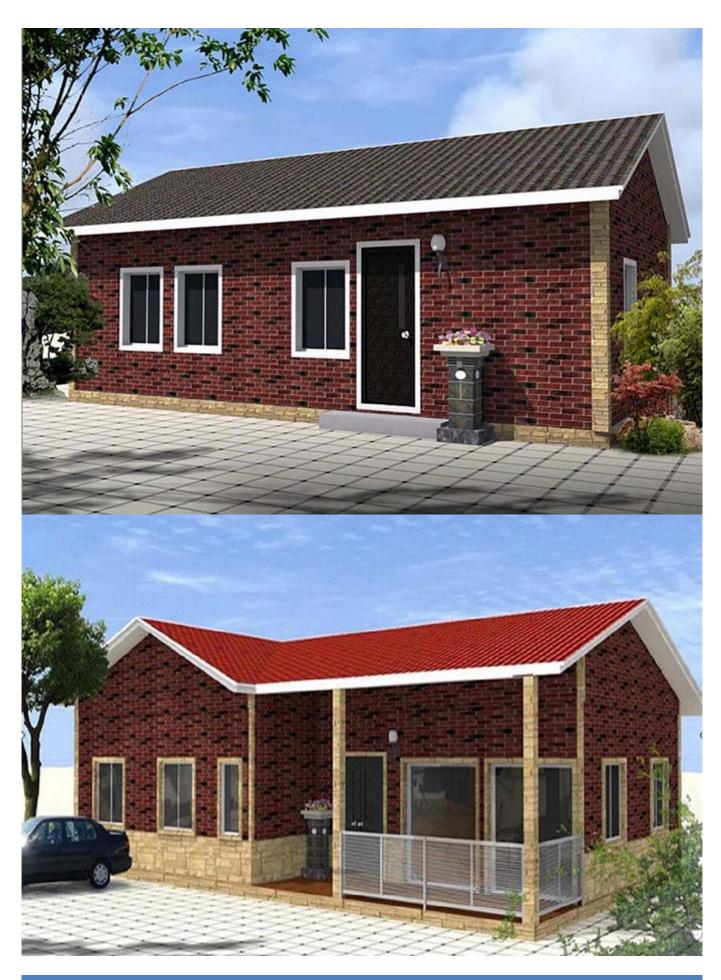

Prefabricated House Materials

**Steel Frame** high quality steel structure 4mm steel profile

50mm/75mm/100mm sandwich board(with EPS, PU for its interlayer) Cement & EPS **Wall Panel** 

sandwich panel

50mm/75mm/100mm sandwich board(with EPS, PU for its interlayer) Color-glazed **Roof Panel** 

roof sheet

**Windows** Aluminum alloy window or plastic steel windows

sandwich board door or aluminum alloy door **Doors** 

it will be equipped with one toilet bowl, one wash basin, one shower equipment( **Bathroom** 

alternative)

it will be equipped with one kitchen cabinet(alternative) **Kitchen** 

we will supply all the electricity system and equipment (alternative). **Electricity** 

Color you can choose any color you like(both for the outside and inside)

**Board** PVC Cladding board