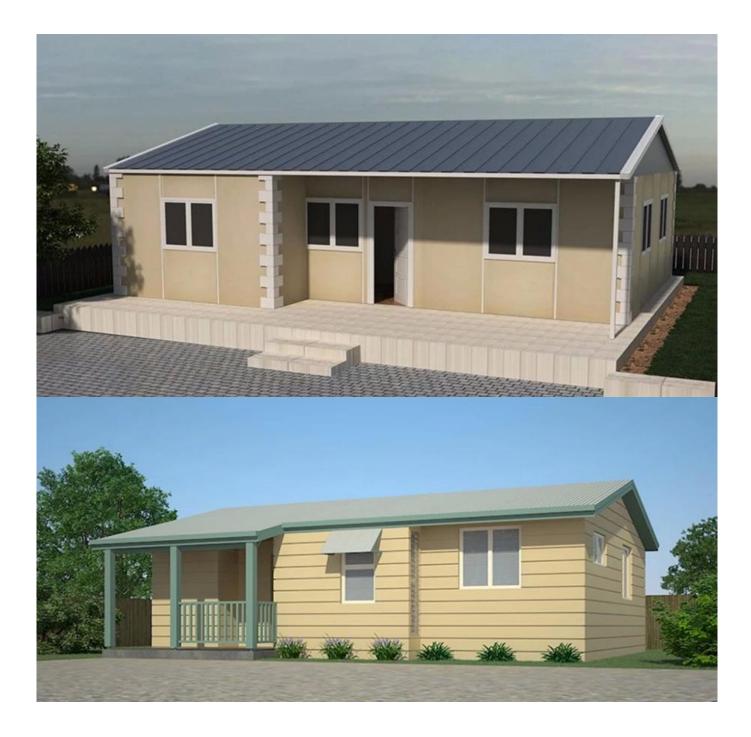

| Item                          | Detail                                                                                                                                                                                                                |
|-------------------------------|-----------------------------------------------------------------------------------------------------------------------------------------------------------------------------------------------------------------------|
| Length                        | Inner length / external length5.81m / 6.06m                                                                                                                                                                           |
| Width                         | Inner width/external width2.188/2.438m                                                                                                                                                                                |
| Height                        | Inner height/external height2.410m/2.591m                                                                                                                                                                             |
| Main structure                | Light steel                                                                                                                                                                                                           |
| Roof                          | Outside is 0.4mm color steel as the surface, middle is 100mm glass wool insulation.<br>Permitted live loading0.75KN/m²                                                                                                |
| Wall                          | 50mm /75mm /100mm glass wool / rock wool sandwich panel, 0.4mm color steel sheet and 50kg/m3 glass wool density inside.                                                                                               |
| Base                          | External wainscot is 0.3mm galvanized steel sheet metal, and insulation is glass wool / rock wool.<br>The supporting material is 18mm cement Magnesium Fibreboard<br>and the inside decoration is 1.6mm PVC flooring. |
| Permitted loading             | 2 KN/m2                                                                                                                                                                                                               |
| Window                        | PVC sliding/casement window or Aluminum Window                                                                                                                                                                        |
| Door                          | Sandwich Panel door or Steel security door or glass door, furnished with lock.                                                                                                                                        |
| <b>Option Electric system</b> | <b>1</b> Provided plan, design and construction                                                                                                                                                                       |
| <b>Technical parameter</b>    | water proof,Sound proof,fire prevention and moisture proof                                                                                                                                                            |