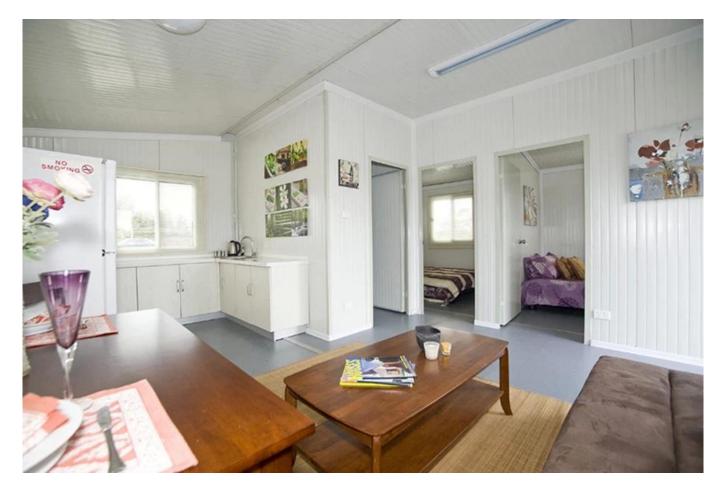

| Item                          | Detail                                                                                                                                                                                                                |
|-------------------------------|-----------------------------------------------------------------------------------------------------------------------------------------------------------------------------------------------------------------------|
| Length                        | Inner length / external length5.81m / 6.06m                                                                                                                                                                           |
| Width                         | Inner width/external width2.188/2.438m                                                                                                                                                                                |
| Height                        | Inner height/external height2.410m/2.591m                                                                                                                                                                             |
| Main structure                | Light steel                                                                                                                                                                                                           |
| Roof                          | Outside is 0.4mm color steel as the surface, middle is 100mm glass wool insulation.<br>Permitted live loading0.75KN/m²                                                                                                |
| Wall                          | 50mm /75mm /100mm glass wool / rock wool sandwich panel, 0.4mm color steel sheet and 50kg/m3 glass wool density inside.                                                                                               |
| Base                          | External wainscot is 0.3mm galvanized steel sheet metal, and insulation is glass wool / rock wool.<br>The supporting material is 18mm cement Magnesium Fibreboard<br>and the inside decoration is 1.6mm PVC flooring. |
| Permitted loading             | 2 KN/m2                                                                                                                                                                                                               |
| Window                        | PVC sliding/casement window or Aluminum Window                                                                                                                                                                        |
| Door                          | Sandwich Panel door or Steel security door or glass door, furnished with lock.                                                                                                                                        |
| <b>Option Electric system</b> | <b>1</b> Provided plan, design and construction                                                                                                                                                                       |
| <b>Technical parameter</b>    | water proof,Sound proof,fire prevention and moisture proof                                                                                                                                                            |