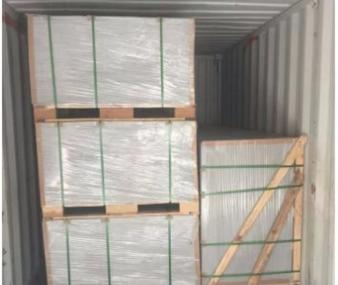

9 W/(m.k)         |            |  |
| Water absorption           | ≤28%                  |            |  |
| Water contain              | ≤10%                  |            |  |
| Moisture movement          | ≤0.25%                |            |  |
| Bending strength           | oven dry              | ≥16 Mpa    |  |
|                            | saturation with water | ≥13 Mpa    |  |
| Non-combustibility         | class A               |            |  |

Fiber cement board can be used for exterior wall cladding,interior (toilet) partition,sound absorption ceiling,curtain wall scale board,composite wall panel,outdoor billboard,thermal baffle,floor tiles of office building,hotel,hospital,facatory building,school,villa,theatre and other kinds of art building.

## **Packing & Loading**





## **FAQ**

1. Are you manufacturer or trade Company?

We are manufacturer that have 2 imported production lines, yearly capacity can be 20 million square meters.

2. Which is the loading port?

Qingdao, Tianjin, Shanghai or any other China port you need. If provided destination port, CFR and CIF can be quoted for your reference.

- 3. What's your Minimum order quantity(MOQ) of your product? 1x20"GP, small orders can be negotiated.
- 4. What terms of payment you usually use? T/T 50% deposit and 50% should paid out before shipment. LC payment terms are negotiable if large order.
- 5. What is your lead time for your goods? About 10-15 days
- 6. How do you guarantee the quality of your product? We have strict QC inspection in each process. There are test reports for our products. All our pr