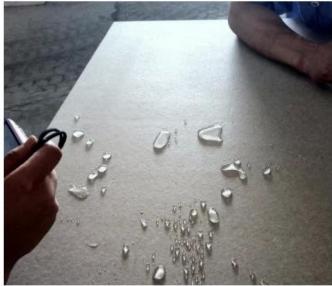

**Hot Sale Fiber Cement Wall Board For Interior Walls** 

| Fiber Cement Wall Board Sp | ecification:          |            |  |
|----------------------------|-----------------------|------------|--|
| Thickness(mm)              | Width(mm)             | Length(mm) |  |
| 525                        | 1220                  | 2440, 3000 |  |
| Dimensional deviation:     | •                     | •          |  |
|                            | ≤8mm                  | ±0.3mm     |  |
| hickness                   | 812mm                 | ±0.5mm     |  |
|                            | ≥12mm                 | ±0.8mm     |  |
| Width                      | ≤1220mm               | ±3mm       |  |
| wiath                      | >1220mm               | ±4mm       |  |
| Length                     | ≤2400mm               | ±5mm       |  |
|                            | >2440mm               | ±8mm       |  |
| Physical properties:       |                       |            |  |
| Density                    | 1.2-1.6g/cm3          |            |  |
| Thermal conductivity       | ≤0.29 W/(m.k)         |            |  |
| Water absorption           | ≤28%                  |            |  |
| Water contain              | ≤10%                  |            |  |
| Moisture movement          | ≤0.25%                |            |  |
| Bending strength           | oven dry              | ≥16 Mpa    |  |
|                            | saturation with water | ≥13 Mpa    |  |
| Non-combustibility         | class A               |            |  |