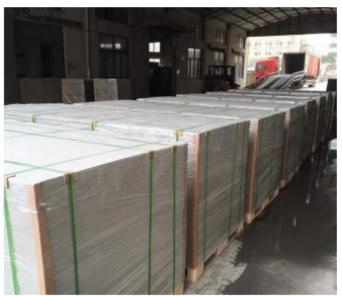

.29 W/(m.k)         |            |  |
| Water absorption           | ≤28%                  |            |  |
| Water contain              | ≤10%                  |            |  |
| Moisture movement          | ≤0.25%                |            |  |
| Bending strength           | oven dry              | ≥16 Mpa    |  |
|                            | saturation with water | ≥13 Mpa    |  |
| Non-combustibility         | class A               |            |  |

Fiber cement board can be used for exterior wall cladding,interior (toilet) partition,sound absorption ceiling,curtain wall scale board,composite wall panel,outdoor billboard,thermal baffle,floor tiles of office building,hotel,hospital,facatory building,school,villa,theatre and other kinds of art building.

## **Packing & Loading**





## **FAQ**

1. Are you manufacturer or trade Company?

We are manufacturer that have 2 imported production lines, yearly capacity can be 20 million square meters.

2. Which is the loading port?

Qingdao, Tianjin, Shanghai or any other China port you need. If provided destination port, CFR and CIF can be quoted for your reference.

- 3. What's your Minimum order quantity(MOQ) of your product? 1x20"GP, small orders can be negotiated.
- 4. What terms of payment you usually use? T/T 50% deposit and 50% should paid out before shipment. LC payment terms are negotiable if large order.
- 5. What is your lead time for your goods? About 10-15 days
- 6. How do you guarantee the quality of your product? We have strict QC inspection in each process. There are test reports for our products. All our