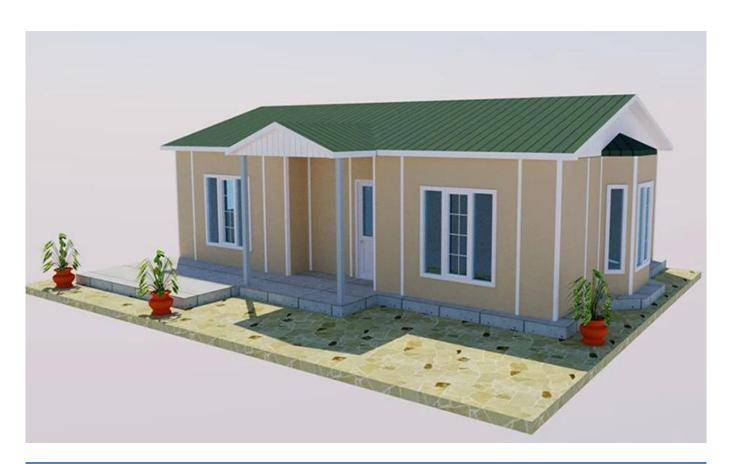

| Item                          | Content                                           |
|-------------------------------|---------------------------------------------------|
| Low cost                      | Low labour and material costs                     |
| Novel design                  | Beuatiful and meet customer's requirement         |
| Recycling use                 | Reused for more than 5 times                      |
| Long life-span                | 15-20 years                                       |
| Easy to install               | 6 workers can finish 300sqm in 2 days             |
| Comfortable                   | Suitable for living                               |
| Lightness                     | Easy to transport and relocate                    |
| <b>Environment protection</b> | Environment-friendly materails                    |
| Safe and stable               | Fireproof,waterproof,quakeproof and windproof     |
| Use widely                    | House, office, warehouse, workshop, carport, shop |
| Easy packing                  | 320sqm can be loaded in a 40'HQ                   |