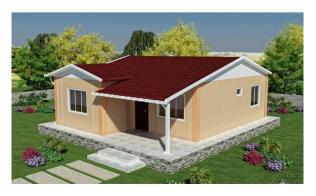

## **Product description**

|                             | QUOTATION SHEET                                             |             |     |
|-----------------------------|-------------------------------------------------------------|-------------|-----|
| NO.                         | HY-2S03                                                     | DATE        |     |
| Item                        | Description                                                 | Qty         | Uni |
| Steel frame                 | Beam HN200*100\HN250*125\square tube120x6mm                 | 68          | m2  |
| Exterior Wall               | 90mm ASA Sandwich Panel/90mm ASA                            | 114         | m2  |
| Interior Wall               | 90mm ASA Sandwich Panel/90mm ASA                            | 59.598      | m2  |
| Roof                        | 90mm ASA Sandwich Panel/91mm                                | 96.6        | m2  |
|                             | asphalt shingles                                            | 96.6        | m2  |
| Door                        | Out door (Steel door)/900*2001mm                            | 1           | pcs |
|                             | Inside door(MDF door)/800*2001mm                            | 4           | pcs |
|                             | bathroom door/PVC800mm x 2001mm(water proof)                | 1           | pcs |
| Windows                     | PVC sliding window /PVC950(W)*200mm(H)                      | 5           | pcs |
|                             | PVC sliding window /PVC950(W)*200mm(H)                      | 1           | pcs |
| Accessories                 | kinds of necessary screws\U type clipsealant\Special binder | 68          | m2  |
| Ceiling                     | PVC strip ceiling/PVC                                       | 68          | m2  |
| Floor                       | ceramic tile/ 800x801mm                                     | 68          | m2  |
| Drain system                | drain pipes \gutter                                         | 32.4        | m   |
| EXW COST                    |                                                             | \$11,756.57 |     |
| Inland Cost                 | 41HC container loading                                      | 1           | pcs |
|                             | 21GP container loading                                      | 0           | pcs |
| Workers loading Cost        | 40ft/21ft container                                         | 1           | pcs |
| Total Amount /(FOB Qingdao) |                                                             | \$12,706.57 |     |