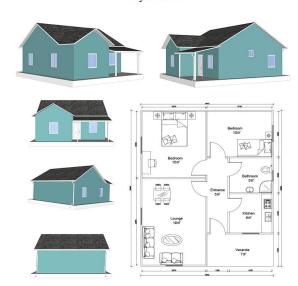

## **Product description**

|                             | QUOTATION SHEET                                             |             |     |
|-----------------------------|-------------------------------------------------------------|-------------|-----|
| NO.                         | HY-2S03                                                     | DATE        |     |
| Item                        | Description                                                 | Qty         | Uni |
| Steel frame                 | Beam HN200*100\HN250*125\square tube120x6mm                 | 68          | m2  |
| Exterior Wall               | 90mm ASA Sandwich Panel/90mm ASA                            | 114         | m2  |
| Interior Wall               | 90mm ASA Sandwich Panel/90mm ASA                            | 59.598      | m2  |
| Roof                        | 90mm ASA Sandwich Panel/91mm                                | 96.6        | m2  |
|                             | asphalt shingles                                            | 96.6        | m2  |
| Door                        | Out door (Steel door)/900*2001mm                            | 1           | pcs |
|                             | Inside door(MDF door)/800*2001mm                            | 4           | pcs |
|                             | bathroom door/PVC800mm x 2001mm(water proof)                | 1           | pcs |
| Windows                     | PVC sliding window /PVC950(W)*200mm(H)                      | 5           | pcs |
|                             | PVC sliding window /PVC950(W)*200mm(H)                      | 1           | pcs |
| Accessories                 | kinds of necessary screws\U type clipsealant\Special binder | 68          | m2  |
| Ceiling                     | PVC strip ceiling/PVC                                       | 68          | m2  |
| Floor                       | ceramic tile/ 800x801mm                                     | 68          | m2  |
| Drain system                | drain pipes \gutter                                         | 32.4        | m   |
| EXW COST                    |                                                             | \$11,756.57 |     |
| Inland Cost                 | 41HC container loading                                      | 1           | pcs |
|                             | 21GP container loading                                      | 0           | pcs |
| Workers loading Cost        | 40ft/21ft container                                         | 1           | pcs |
| Total Amount /(FOB Qingdao) |                                                             | \$12,706.57 |     |