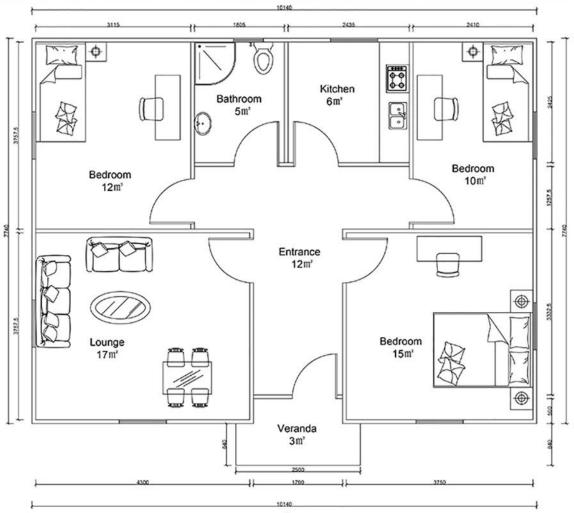

## HY-P09





## BREAKDOWN QUOTATION SHEET

| DREAMDOWN QUOTATIO              | I GILLI                                                                              |       |      |
|---------------------------------|--------------------------------------------------------------------------------------|-------|------|
| PROJECT                         |                                                                                      |       |      |
| Item                            | Description                                                                          |       | Unit |
| Steel frame                     | C-type steel purlin and beam, square tube, steel channels                            | 81    |      |
| Exterior Wall                   | 75mm EPS Color Steel Sandwich Panel,pre-cu