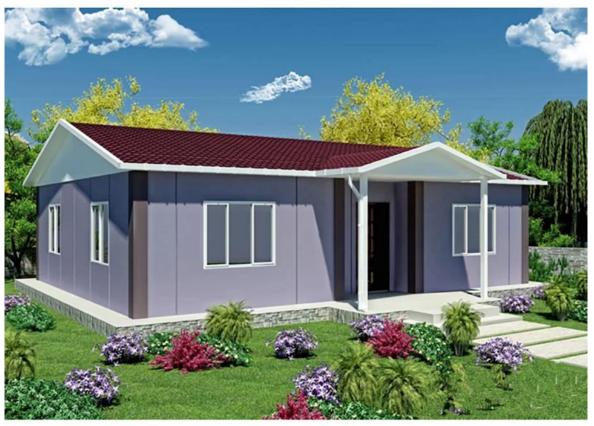

## HY-P09





## BREAKDOWN QUOTATION SHEET

| DREAMDOWN QUOTATIO              | I GILLI                                                                              |       |      |
|---------------------------------|--------------------------------------------------------------------------------------|-------|------|
| PROJECT                         |                                                                                      |       |      |
| Item                            | Description                                                                          |       | Unit |
| Steel frame                     | C-type steel purlin and beam, square tube, steel channels                            | 81    |      |
| Exterior Wall                   | 75mm EPS Color Steel Sandwich Panel,pre-