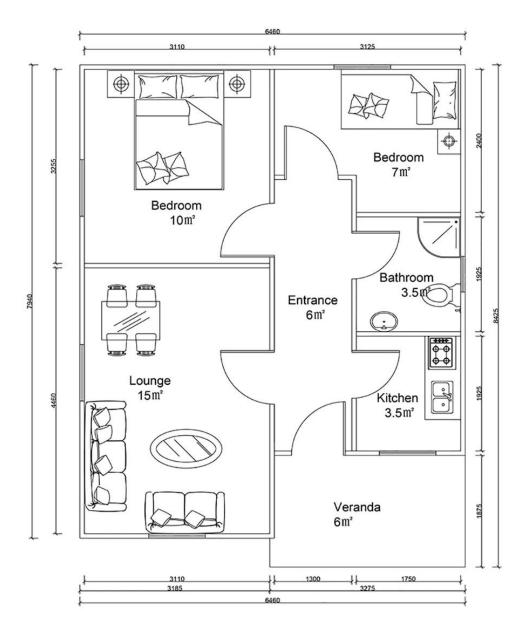

| BREAKDOWN QUOTATION SHEET |                                                                                  |       |      |  |  |  |
|---------------------------|----------------------------------------------------------------------------------|-------|------|--|--|--|
| Item                      | Description                                                                      |       | Unit |  |  |  |
| Steel frame               | C-type steel purlin and beam, square tube, steel channels                        |       |      |  |  |  |
| Exterior Wall             | 75mm EPS Color Steel Sandwich Panel,pre-cut,with film protection                 | 105.2 | 2 m  |  |  |  |
| Interior Wall             | 75mm EPS Color Steel Sandwich Panel,pre-cut,with film protection                 |