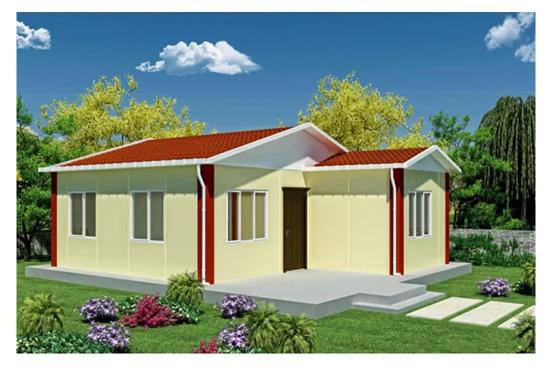

HY-P02





| BREAKDOWN QUOTATION SHEET |                                                                                  |      |      |
|---------------------------|----------------------------------------------------------------------------------|------|------|
| Item                      | Description                                                                      | Qty  | Unit |
| Steel frame               | C-type steel purlin and beam, square tube, steel channels                        | 49   |      |
| Exterior Wall             | 75mm EPS Color Steel Sandwich Panel,pre-cut,with film protection                 | 114  | m    |
| Interior Wall             | 75mm EPS Color Steel Sandwich Panel,pre-cut,with film protection                 | 39.2 | 2 m  |
| Roof                      | 75mm