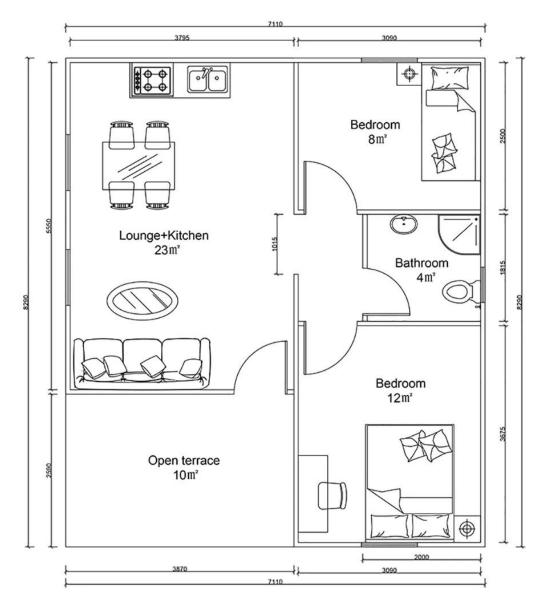

HY-P02





| BREAKDOWN QUOTATION SHEET |                                                                                  |      |      |
|---------------------------|----------------------------------------------------------------------------------|------|------|
| Item                      | Description                                                                      | Qty  | Unit |
| Steel frame               | C-type steel purlin and beam, square tube, steel channels                        | 49   |      |
| Exterior Wall             | 75mm EPS Color Steel Sandwich Panel,pre-cut,with film protection                 | 114  | m    |
| Interior Wall             | 75mm EPS Color Steel Sandwich Panel,pre-cut,with film protection                 | 39.2 | 2 m  |
| Roof                      | 75mm E