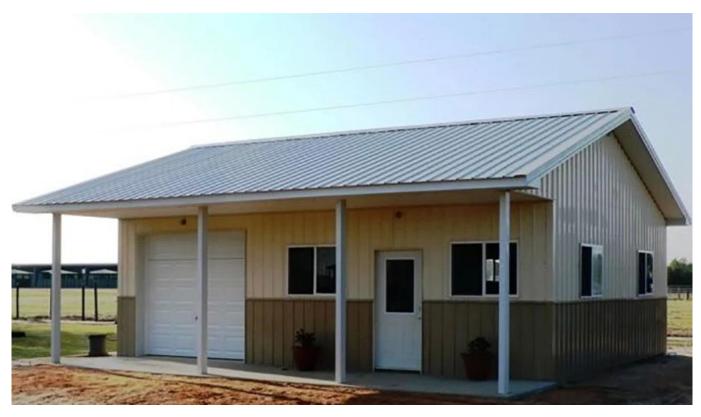

## Prefab Houses details

Structure

Environmental protection and economized light steel as its main frame, safe and reliable; sandwich panels as its roof and wall boards, looks and beautiful decoration

prefab houses are reasonable in design, can be removed or recycled more than 5 times  $% \left( {{{\mathbf{T}}_{\mathrm{s}}}^{\mathrm{T}}} \right)$ 

| Applications       | prefab houses can be used as permanent & temporary residence,<br>laborers accommodation, office, workshop, warehouse, etc                         |
|--------------------|---------------------------------------------------------------------------------------------------------------------------------------------------|
| Advantages         | High performance in quakeproof, waterproof, windproof, moisture proof, heat insulation and sound insulation                                       |
| Inside facilities  | Floorings, ceiling, water system, electrics, toilets, etc. are optional for clients' choice                                                       |
| Quick installation | It is convenient to install, a skilled worker can install 20sqm-30sqm one day                                                                     |
| Transportation     | The completely knock-down of prefab house components can save<br>more space of the sea container and make the freight cost of house<br>much lower |