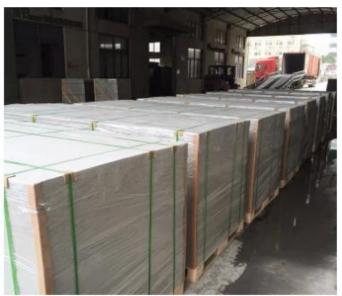

|            |  |
| Water absorption             | ≤28%                  |            |  |
| Water contain                | ≤10%                  |            |  |
| Moisture movement            | ≤0.25%                |            |  |
| Bending strength             | oven dry              | ≥16 Mpa    |  |
|                              | saturation with water | ≥13 Mpa    |  |
| Non-combustibility           | class A               |            |  |

Fiber cement board can be used for exterior wall cladding, interior (toilet) partition, sound absorption ceiling, curtain wall scale board, composite wall panel, outdoor billboard, thermal baffle, floor tiles of office building, hotel, hospital, facatory building, school, villa, theatre and other kinds of art building.

## Packing&Loading:





## **FAQ**

1. Are you manufacturer or trade Company?

We are manufacturer that have 2 imported production lines, yearly capacity can be 20 million square meters.

2. Which is the loading port?

Qingdao, Tianjin, Shanghai or any other China port you need. If provided destination port, CFR and CIF can be quoted for your reference.

- 3. What's your Minimum order quantity(MOQ) of your product? 1x20"GP, small orders can be negotiated.
- 4. What terms of payment you usually use? T/T 50% deposit and 50% should paid out before shipment. LC payment terms are negotiable if large order.
- 5. What is your lead time for your goods? About 10-15 days
- 6. How do you guarantee the quality of your product? We have strict QC inspection in each process. There are test reports for our products. All our