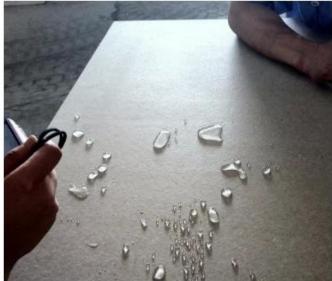

Factory Supply Fiber Cement Wall Panels From China

| Fiber Cement Wall Panels Spe | cification:           |            |  |
|------------------------------|-----------------------|------------|--|
| Thickness(mm)                | Width(mm)             | Length(mm) |  |
| 525                          | 1220                  | 2440, 3000 |  |
| Dimensional deviation:       | •                     | •          |  |
| hickness                     | ≤8mm                  | ±0.3mm     |  |
|                              | 812mm                 | ±0.5mm     |  |
|                              | ≥12mm                 | ±0.8mm     |  |
| Width                        | ≤1220mm               | ±3mm       |  |
|                              | >1220mm               | ±4mm       |  |
| Length                       | ≤2400mm               | ±5mm       |  |
|                              | >2440mm               | ±8mm       |  |
| Physical properties:         |                       |            |  |
| Density                      | 1.2-1.6g/cm3          |            |  |
| Thermal conductivity         | ≤0.29 W/(m.k)         |            |  |
| Water absorption             | ≤28%                  |            |  |
| Water contain                | ≤10%                  |            |  |
| Moisture movement            | ≤0.25%                |            |  |
| Bending strength             | oven dry              | ≥16 Mpa    |  |
|                              | saturation with water | ≥13 Mpa    |  |
| Non-combustibility           | class A               |            |  |