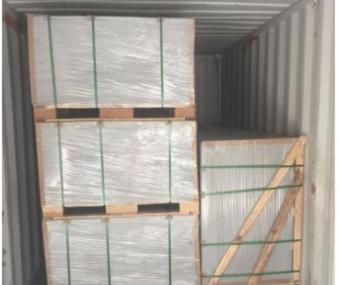

|  |
| Water absorption             | ≤28%                  |            |  |
| Water contain                | ≤10%                  |            |  |
| Moisture movement            | ≤0.25%                |            |  |
| Bending strength             | oven dry              | ≥16 Mpa    |  |
|                              | saturation with water | ≥13 Mpa    |  |
| Non-combustibility           | class A               |            |  |

Fiber cement board can be used for exterior wall cladding, interior (toilet) partition, sound absorption ceiling, curtain wall scale board, composite wall panel, outdoor billboard, thermal baffle, floor tiles of office building, hotel, hospital, facatory building, school, villa, theatre and other kinds of art building.

## Packing&Loading:





## **FAQ**

1. Are you manufacturer or trade Company?

We are manufacturer that have 2 imported production lines, yearly capacity can be 20 million square meters.

2. Which is the loading port?

Qingdao, Tianjin, Shanghai or any other China port you need. If provided destination port, CFR and CIF can be quoted for your reference.

- 3. What's your Minimum order quantity(MOQ) of your product? 1x20"GP, small orders can be negotiated.
- 4. What terms of payment you usually use? T/T 50% deposit and 50% should paid out before shipment. LC payment terms are negotiable if large order.
- 5. What is your lead time for your goods? About 10-15 days
- 6. How do you guarantee the quality of your product? We have strict QC inspection in each process. There are test reports for our products. All our pr