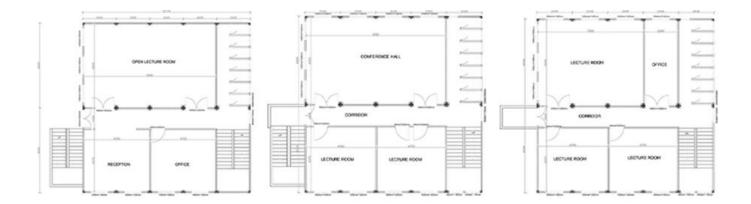

| NORMAL QUALITY |              |                                   |  |
|----------------|--------------|-----------------------------------|--|
| NO             | ITEM         | DESCRIPTION                       |  |
| 1              | bottom frame | beamthickness 2.5mm               |  |
|                |              | secondary purlin C120*60*1.7mm    |  |
|                |              | 50mm glasswool insulation         |  |
|                |              | 0.23mmcovering tile               |  |
| 2              | top frame    | beamthickness 2.5mm               |  |
|                |              | Z molding part                    |  |
|                |              | secondary purlin 80*40*1.3mm      |  |
|                |              | 50mm glasswool insulation+PE film |  |
|                |              | 0.5mm steel sheet                 |  |
|                |              |                                   |  |

| 3  | column         | 2526*210*150*2.5mm                                            |
|----|----------------|---------------------------------------------------------------|
| 4  | floor board    | 18mm fiber cement board                                       |
| 5  | floor covering | 1.6mm PVC vinyle flooring                                     |
| 6  | steel door     | T75 0.6mm,size 845*2035                                       |
| 7  | PVC window     | pvc sliding window 1130*1100 double glasses,flying screen     |
| 8  | wall panel     | V1150,75mm glasswool sandwich panel0.4/0.450KG/m <sup>3</sup> |
|    |                | φ50mmPVC pipes                                                |
|    |                | 831*0.4mm ceiling                                             |
| 9  | Accessories    | 75 channel                                                    |
| 9  | Accessories    | PVC skirting                                                  |
|    |                | 0.4mmcolumn cladding                                          |
|    |                | rivet,screw,glue,etc.                                         |
| 10 | Electric       | Industry plug, distribution box, 4 socket, 1 switch, 2 light  |