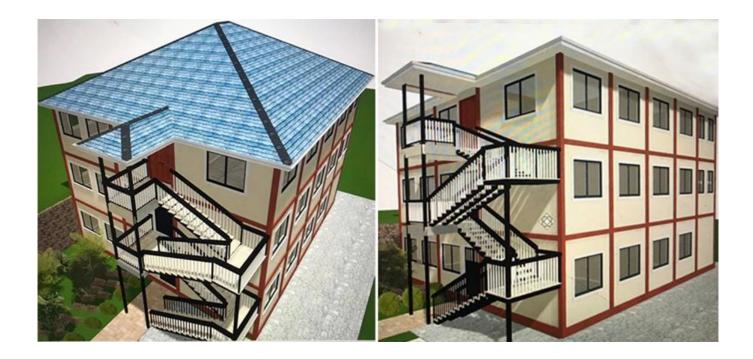

| NORMAL QUALITY |              |                                   |  |
|----------------|--------------|-----------------------------------|--|
| NO             | ITEM         | DESCRIPTION                       |  |
| 1              | bottom frame | beamthickness 2.5mm               |  |
|                |              | secondary purlin C120*60*1.7mm    |  |
|                |              | 50mm glasswool insulation         |  |
|                |              | 0.23mmcovering tile               |  |
| 2              | top frame    | beamthickness 2.5mm               |  |
|                |              | Z molding part                    |  |
|                |              | secondary purlin 80*40*1.3mm      |  |
|                |              | 50mm glasswool insulation+PE film |  |
|                |              | 0.5mm steel sheet                 |  |
|                |              |                                   |  |

| 3  | column         | 2526*210*150*2.5mm                                            |
|----|----------------|---------------------------------------------------------------|
| 4  | floor board    | 18mm fiber cement board                                       |
| 5  | floor covering | 1.6mm PVC vinyle flooring                                     |
| 6  | steel door     | T75 0.6mm,size 845*2035                                       |
| 7  | PVC window     | pvc sliding window 1130*1100 double glasses,flying screen     |
| 8  | wall panel     | V1150,75mm glasswool sandwich panel0.4/0.450KG/m <sup>3</sup> |
|    |                | φ50mmPVC pipes                                                |
|    |                | 831*0.4mm ceiling                                             |
| 9  | Accessories    | 75 channel                                                    |
| 9  | Accessories    | PVC skirting                                                  |
|    |                | 0.4mmcolumn cladding                                          |
|    |                | rivet,screw,glue,etc.                                         |
| 10 | Electric       | Industry plug, distribution box, 4 socket, 1 switch, 2 light  |