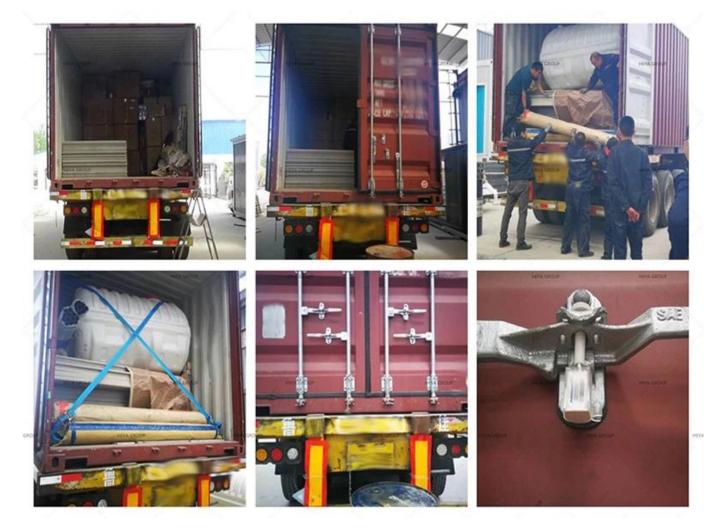

## Packing&Shipping

Packing Details : 1, Delivery by 40'HQ shipping container. 2, 4 in 1 flat packing Delivery Details : 3-20 days after order

#### 2, How about Shipping?

We use 40HQ container to ship the goods; Usually 40HQ container can load about 160-180

square meters house.