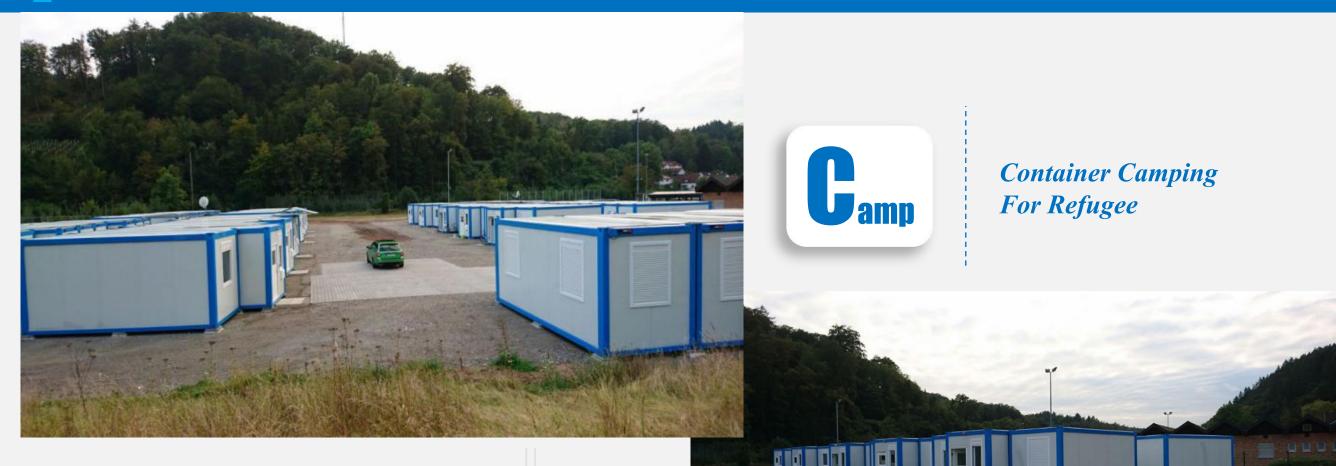

#### Flat Pack Container Flat pack container, disassemble container,folding container...

Light Steel Villa LGS keel with glasswool insulation, various european styles...

- Location: Weinheim, Baden-Württemberg, Germany
- Client: EBV Industriemontagen GmbH
- Number of Modules: 76
- Dates of development: 2016 2017
- Assembly time: 2 months