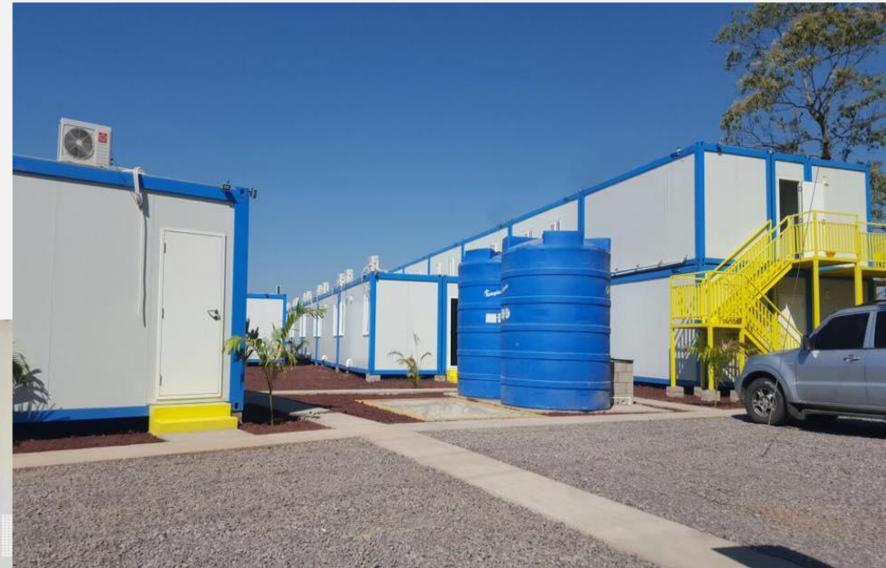

### *EL Chaparral Hydroelectric Camp*

- Location:Hidroeléctrica El Chaparral, San Miguel, El Salvador, Centro América
- Client: Tyazhmash El Salvador S.A.
- Number of Modules: 92
- Dates of development: 2016 2017
- Assembly time: 2 months