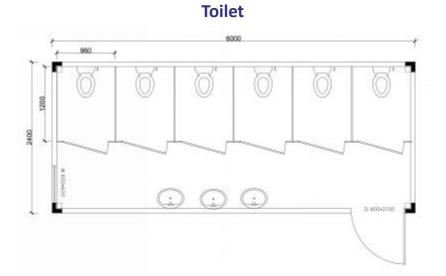

ow | Blue | Gray | Red |
|--------|------|------|-----|

We are showing some standard configurations below. However, You can change the design of the containers, windows and door places. The furniture places are also just for your information and you can also change them too.

All units are made up with standard 20 and 40 ft containers. So it is easy to transport, and assemble. If you want, you can add extra containers for bigger places or you can ask for smaller containers for places. You can change your camp place easily with these units.

We are sending these units(containers) all over the world, such as Europe, Middleeast, Africa and Americas..



## Juniors Module (3-6 sleepers)









#### VIP Accommodation Module





#### 



**Seniors Module** 





#### **Seniors Module**

















#### **Shower Module**









## Laundry Module





#### Seniors' Mess Module









#### **Kitchen Module**





## Storage/Data Module









#### **Medical Module**





#### CASE-REFUGEE CAMP









Location: Germany
 BRIEF
 Client: EBV-group
 Date of Development: 2016





#### Excellent Temporary Space Solution Provider

## CASE-CONSTRUCTION CAMP





• Location: El-Salvador
BRIEF
• Client:
• Date of Development: 2016









#### **CASE-HOSPITAL**





Location: China
BRIEF
Client: Xuanwu Hospital
Date of Development: 2015









#### **CASE-SCHOOL**















#### **CASE-HOTEL**









• Location: El-Salvador
• Client: THEME
• Date of Development: 2016





#### **MORE CASES**



MILITARY CAMPING HOUSE



VICE CENTER PROJECT



**EXHIBITION HALL**