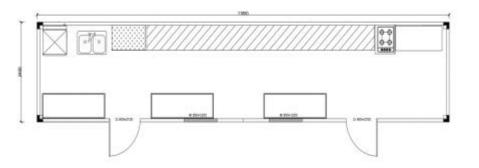

ange the design of the containers, windows and door places. The furniture places are also just for your information and you can also change them too.

All units are made up with standard 20 and 40 ft containers. So it is easy to transport, and assemble. If you want, you can add extra containers for bigger places or you can ask for smaller containers for places. You can change your camp place easily with these units.

We are sending these units(containers) all over the world, such as Europe, Middleeast, Africa and Americas..



## Juniors Module (3-6 sleepers)









#### VIP Accommodation Module





#### 



**Seniors Module** 





#### **Seniors Module**

















#### **Shower Module**









## Laundry Module





#### Seniors' Mess Module









#### **Kitchen Module**





## Storage/Data Module









#### **Medical Module**





#### CASE-REFUGEE CAMP









Location: Germany
 BRIEF
 Client: EBV-group
 Date of Development: 2016





#### Excellent Temporary Space Solution Provider

## CASE-CONSTRUCTION CAMP





• Location: El-Salvador
BRIEF
• Client:
• Date of Development: 2016









#### **CASE-HOSPITAL**





Location: China
BRIEF
Client: Xuanwu Hospital
Date of Development: 2015









#### **CASE-SCHOOL**















#### **CASE-HOTEL**









• Location: El-Salvador
• Client: THEME
• Date of Development: 2016





#### **MORE CASES**



MILITARY CAMPING HOUSE



VICE CENTER PROJECT



**EXHIBITION HALL** 



Internet.

100 mail 1 1 / 1

1 1 1

# MORE OTHER SYSTEM SOLUTION

Ш

п

- 14

T



## FOLDING CONTAINER SYSTEM



SIZE: 5800\*