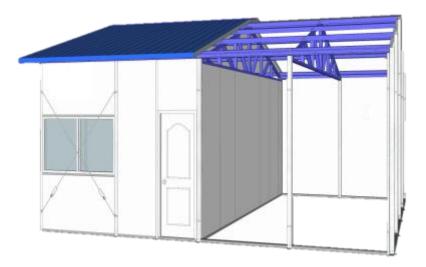

## PRODUCT INTRODUCTION

Container module consiste of top structure,base structure,corner post and interchangeable wallboard,and uses modular design and production technology to make the container into standardized components and assembe those components on site. This product takes the container as a basic unit,the structure uses special cold rolled glvanized steel,wall materials are all non-combustible materials,plumbing & electrical and decoration & functional facilities are all prefabricated in the facory completely,no further construction,ready to be used after assemble and lifting on-site. The container can be used independently or combined into spacious room and multi-story building through different combining in horizontal and vertical direction.

The structure of container module is simple,safe and lower requirements for foundation,with the characteristics of quick assembling,less transportation cost,long service life,etc.No loss for disassembly and assembly,no construction waste,and can be used as an office,dormitory,dining hall,bathroom,enterainment and a combination of large space,to meet all kinds of commercial housing requirements,such as the construction sites,municipal temporary housing,field operation barracks,emergency resettlement housing,schooles,hospitals,tourism Inn,etc.