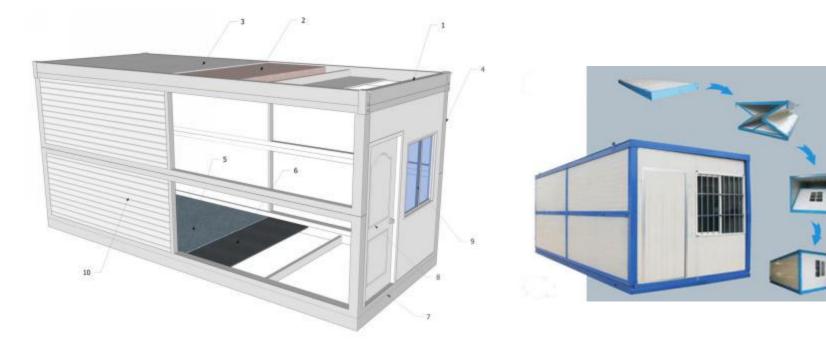

## PRODUCT INTRODUCTION

Container module consiste of top structure,base structure,corner post and interchangeable wallboard,and uses modular design and production technology to make the container into standardized components and assembe those components on site. This product takes the container as a basic unit,the structure uses special cold rolled glvanized steel,wall materials are all non-combustible materials,plumbing & electrical and decoration & functional facilities are all prefabricated in the facory completely,no further construction,ready to be used after assemble and lifting on-site. The container can be used independently or combined into spacious room and multi-story building through different combining in horizontal and vertical direction.

#### **PRODUCT STRUCTURE**

6055\*3000\*2896mm 6055\*2435\*2896mm

#### **PRODUCT STRUCTURE**

## FOLDING CONTAINER SYSTEM

SIZE: 5800\*2450\*2500mm