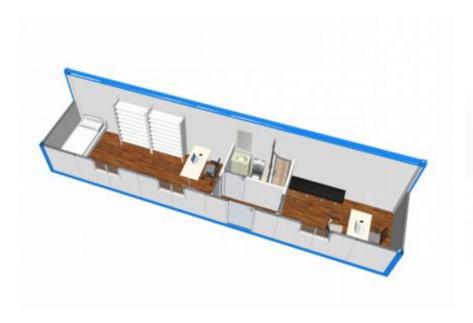

windows and door places. The furniture places are also just for your information and you can also change them too.

All units are made up with standard 20 and 40 ft containers. So it is easy to transport, and assemble. If you want, you can add extra containers for bigger places or you can ask for smaller containers for places. You can change your camp place easily with these units.

We are sending these units(containers) all over the world, such as Europe, Middleeast, Africa and Americas..



## Juniors Module (3-6 sleepers)









#### VIP Accommodation Module





#### 



**Seniors Module** 





#### **Seniors Module**

















#### **Shower Module**









## Laundry Module





#### Seniors' Mess Module









#### **Kitchen Module**





## Storage/Data Module









#### **Medical Module**





#### CASE-REFUGEE CAMP









Location: Germany
 BRIEF
 Client: EBV-group
 Date of Development: 2016





#### Excellent Temporary Space Solution Provider

## CASE-CONSTRUCTION CAMP





• Location: El-Salvador
BRIEF
• Client:
• Date of Development: 2016









#### **CASE-HOSPITAL**





Location: China
BRIEF
Client: Xuanwu Hospital
Date of Development: 2015









#### **CASE-SCHOOL**















#### **CASE-HOTEL**









• Location: El-Salvador
• Client: THEME
• Date of Development: 2016





#### **MORE CASES**



MILITARY CAMPING HOUSE



VICE CENTER PROJECT



**EXHIBITION HALL** 



Internet.

100 mail 1 1 / 1

1 1 1

# MORE OTHER SYSTEM SOLUTION

Ш

п

- 14

T



## FOLDING CONTAINER SYSTEM



SIZE: 5800\*2450\*2500mm



#### REFERENCE