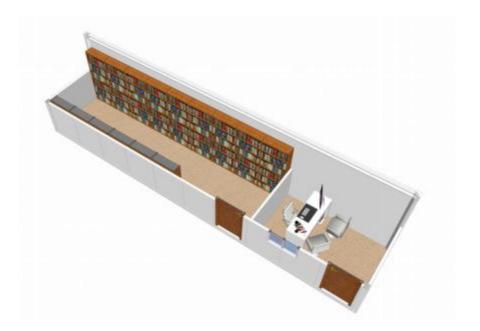

ers, windows and door places. The furniture places are also just for your information and you can also change them too.

All units are made up with standard 20 and 40 ft containers. So it is easy to transport, and assemble. If you want, you can add extra containers for bigger places or you can ask for smaller containers for places. You can change your camp place easily with these units.

We are sending these units(containers) all over the world, such as Europe, Middleeast, Africa and Americas..



## Juniors Module (3-6 sleepers)









#### VIP Accommodation Module





#### 



**Seniors Module** 





#### **Seniors Module**

















#### **Shower Module**









## Laundry Module





#### Seniors' Mess Module









#### **Kitchen Module**





## Storage/Data Module









#### **Medical Module**





#### CASE-REFUGEE CAMP









Location: Germany
 BRIEF
 Client: EBV-group
 Date of Development: 2016





#### Excellent Temporary Space Solution Provider

## CASE-CONSTRUCTION CAMP





• Location: El-Salvador
BRIEF
• Client:
• Date of Development: 2016









#### **CASE-HOSPITAL**





Location: China
BRIEF
Client: Xuanwu Hospital
Date of Development: 2015









#### **CASE-SCHOOL**















#### **CASE-HOTEL**









• Location: El-Salvador
• Client: THEME
• Date of Development: 2016





#### **MORE CASES**



MILITARY CAMPING HOUSE



VICE CENTER PROJECT



**EXHIBITION HALL** 



Internet.

100 mail 1 1 / 1

1 1 1

# MORE OTHER SYSTEM SOLUTION

Ш

п

- 14

T



## FOLDING CONTAINER SYSTEM



SIZE: 5800\*2450\*2500mm



#### REFERENCE