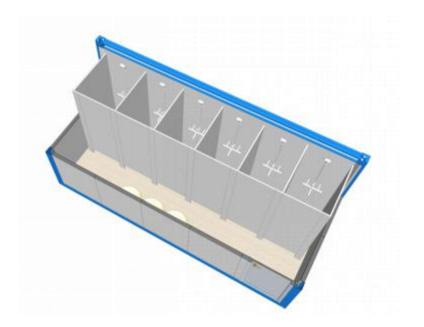

---|------|-----|

We are showing some standard configurations below. However, You can change the design of the containers, windows and door places. The furniture places are also just for your information and you can also change them too.

All units are made up with standard 20 and 40 ft containers. So it is easy to transport, and assemble. If you want, you can add extra containers for bigger places or you can ask for smaller containers for places. You can change your camp place easily with these units.

We are sending these units(containers) all over the world, such as Europe, Middleeast, Africa and Americas..



## Juniors Module (3-6 sleepers)









#### VIP Accommodation Module





#### 



**Seniors Module** 





#### **Seniors Module**

















#### **Shower Module**









## Laundry Module





#### Seniors' Mess Module









#### **Kitchen Module**





## Storage/Data Module









#### **Medical Module**





#### CASE-REFUGEE CAMP









Location: Germany
 BRIEF
 Client: EBV-group
 Date of Development: 2016





#### Excellent Temporary Space Solution Provider

## CASE-CONSTRUCTION CAMP





• Location: El-Salvador
BRIEF
• Client:
• Date of Development: 2016









#### **CASE-HOSPITAL**





Location: China
BRIEF
Client: Xuanwu Hospital
Date of Development: 2015









#### **CASE-SCHOOL**















#### **CASE-HOTEL**









• Location: El-Salvador
• Client: THEME
• Date of Development: 2016





#### **MORE CASES**



MILITARY CAMPING HOUSE



VICE CENTER PROJECT



**EXHIBITION HALL** 



Internet.

100 mail 1 1 / 1

1 1 1

#