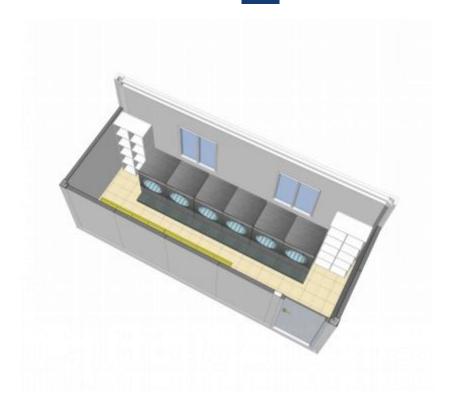

#### **PRODUCT STRUCTURE**

#### MORE FRAME COLOR CAN BE CUSTOMIZED THROUGH RAL COLOR CHART DEPEND ON ORDER QUANTITY

| Yellow | Blue | Gray | Red |
|--------|------|------|-----|

We are showing some standard configurations below. However, You can change the design of the containers, windows and door places. The furniture places are also just for your information and you can also change them too.