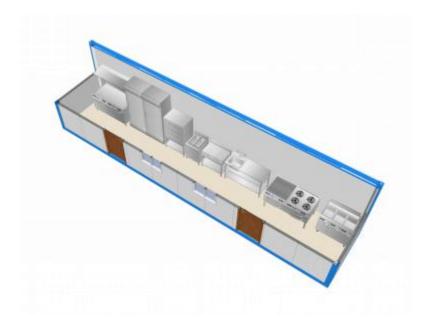

below. However, You can change the design of the containers, windows and door places. The furniture places are also just for your information and you can also change them too.

All units are made up with standard 20 and 40 ft containers. So it is easy to transport, and assemble. If you want, you can add extra containers for bigger places or you can ask for smaller containers for places. You can change your camp place easily with these units.

We are sending these units(containers) all over the world, such as Europe, Middleeast, Africa and Americas..



## Juniors Module (3-6 sleepers)









#### VIP Accommodation Module





#### 



**Seniors Module** 





#### **Seniors Module**

















#### **Shower Module**









## Laundry Module





#### Seniors' Mess Module









#### **Kitchen Module**





## Storage/Data Module









#### **Medical Module**





#### CASE-REFUGEE CAMP









Location: Germany
 BRIEF
 Client: EBV-group
 Date of Development: 2016





#### Excellent Temporary Space Solution Provider

## CASE-CONSTRUCTION CAMP





• Location: El-Salvador
BRIEF
• Client:
• Date of Development: 2016









#### **CASE-HOSPITAL**





Location: China
BRIEF
Client: Xuanwu Hospital
Date of Development: 2015









#### **CASE-SCHOOL**















#### **CASE-HOTEL**









• Location: El-Salvador
• Client: THEME
• Date of Development: 2016





#### **MORE CASES**



MILITARY CAMPING HOUSE



VICE CENTER PROJECT



**EXHIBITION HALL** 



Internet.

100 mail 1 1 / 1

1 1 1

# MORE OTHER SYSTEM SOLUTION

Ш

п

- 14

T



## FOLDING CONTA