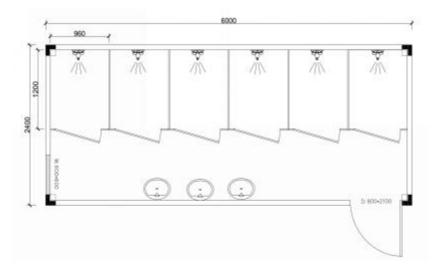

-----|------|-----|

We are showing some standard configurations below. However, You can change the design of the containers, windows and door places. The furniture places are also just for your information and you can also change them too.

All units are made up with standard 20 and 40 ft containers. So it is easy to transport, and assemble. If you want, you can add extra containers for bigger places or you can ask for smaller containers for places. You can change your camp place easily with these units.

We are sending these units(containers) all over the world, such as Europe, Middleeast, Africa and Americas..



## Juniors Module (3-6 sleepers)









#### VIP Accommodation Module





#### 



**Seniors Module** 





#### **Seniors Module**

















#### **Shower Module**









## Laundry Module





#### Seniors' Mess Module









#### **Kitchen Module**





## Storage/Data Module









#### **Medical Module**





#### CASE-REFUGEE CAMP









Location: Germany
 BRIEF
 Client: EBV-group
 Date of Development: 2016





#### Excellent Temporary Space Solution Provider

## CASE-CONSTRUCTION CAMP





• Location: El-Salvador
BRIEF
• Client:
• Date of Development: 2016









#### **CASE-HOSPITAL**





Location: China
BRIEF
Client: Xuanwu Hospital
Date of Development: 2015









#### **CASE-SCHOOL**















#### **CASE-HOTEL**









• Location: El-Salvador
• Client: THEME
• Date of Development: 2016





#### **MORE CASES**



MILITARY CAMPING HOUSE



VICE CENTER PROJECT



**EXHIBITION HALL** 



Internet.

100 mail 1 1 / 1

1 1 1