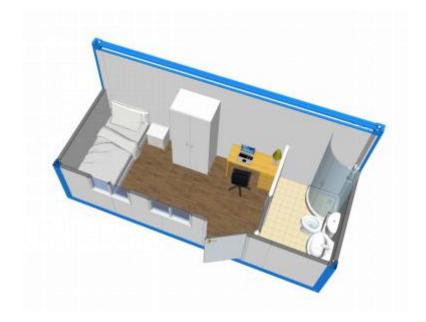

#### VIP Accommodation Module

#### **PRODUCT STRUCTURE**

6055\*3000\*2896mm 6055\*2435\*2896mm

#### **PRODUCT STRUCTURE**