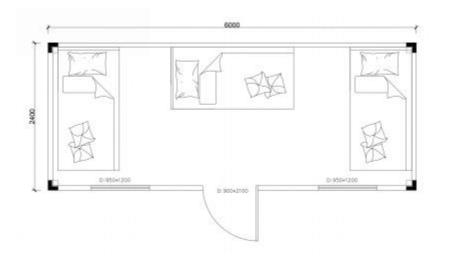

#### MORE FRAME COLOR CAN BE CUSTOMIZED THROUGH RAL COLOR CHART DEPEND ON ORDER QUANTITY

| Yellow | Blue | Gray | Red |
|--------|------|------|-----|

We are showing some standard configurations below. However, You can change the design of the containers, windows and door places. The furniture places are also just for your information and you can also change them too.