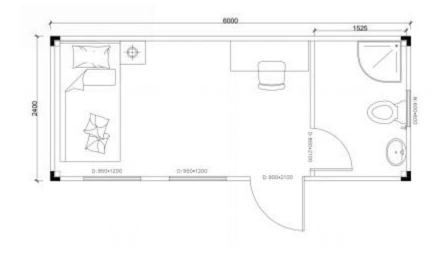

#### VIP Accommodation Module

#### **PRODUCT STRUCTURE**

6055\*3000\*2896mm 6055\*2435\*2896mm

#### **PRODUCT STRUCTURE**