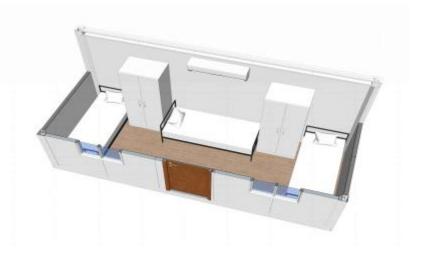

#### MORE FRAME COLOR CAN BE CUSTOMIZED THROUGH RAL COLOR CHART DEPEND ON ORDER QUANTITY

| Yellow | Blue | Gray | Red |
|--------|------|------|-----|

We are showing some standard configurations below. However, You can change the design of the containers, windows and door places. The furniture places are also just for your information and you can also change them too.