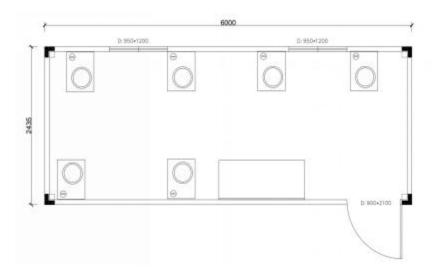

showing some standard configurations below. However, You can change the design of the containers, windows and door places. The furniture places are also just for your information and you can also change them too.

All units are made up with standard 20 and 40 ft containers. So it is easy to transport, and assemble. If you want, you can add extra containers for bigger places or you can ask for smaller containers for places. You can change your camp place easily with these units.

We are sending these units(containers) all over the world, such as Europe, Middleeast, Africa and Americas..



## Juniors Module (3-6 sleepers)









#### VIP Accommodation Module





#### 



**Seniors Module** 





#### **Seniors Module**

















#### **Shower Module**









## Laundry Module





#### Seniors' Mess Module









#### **Kitchen Module**





## Storage/Data Module









#### **Medical Module**





#### CASE-REFUGEE CAMP









Location: Germany
 BRIEF
 Client: EBV-group
 Date of Development: 2016





#### Excellent Temporary Space Solution Provider

## CASE-CONSTRUCTION CAMP





• Location: El-Salvador
BRIEF
• Client:
• Date of Development: 2016









#### **CASE-HOSPITAL**





Location: China
BRIEF
Client: Xuanwu Hospital
Date of Development: 2015









#### **CASE-SCHOOL**















#### **CASE-HOTEL**









• Location: El-Salvador
• Client: THEME
• Date of Development: 2016





#### **MORE CASES**



MILITARY CAMPING HOUSE



VICE CENTER PROJECT



**EXHIBITION HALL** 



Internet.

100 mail 1 1 / 1

1 1 1

# MORE OTHER SYSTEM SOLUTI