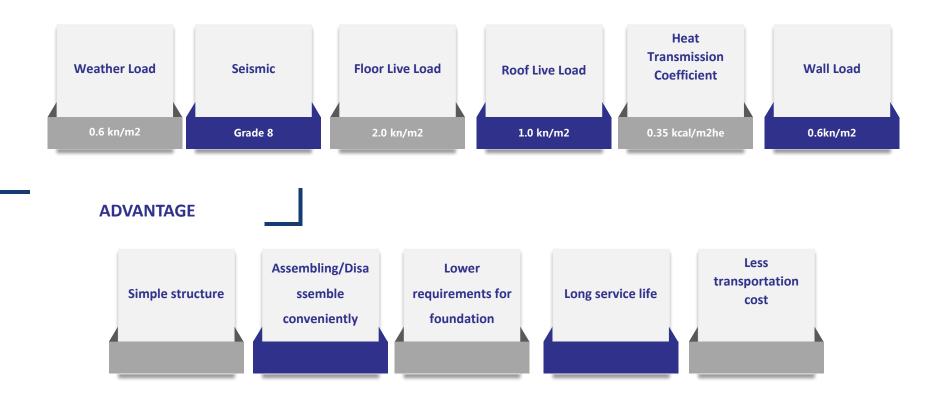

The structure of container module is simple,safe and lower requirements for foundation,with the characteristics of quick assembling,less transportation cost,long service life,etc.No loss for disassembly and assembly,no construction waste,and can be used as an office,dormitory,dining hall,bathroom,enterainment and a combination of large space,to meet all kinds of commercial housing requirements,such as the construction sites,municipal temporary housing,field operation barracks,emergency resettlement housing,schooles,hospitals,tourism Inn,etc.