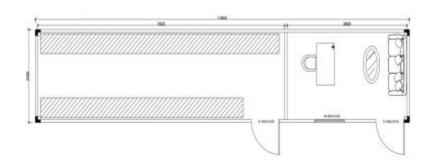

iners, windows and door places. The furniture places are also just for your information and you can also change them too.

All units are made up with standard 20 and 40 ft containers. So it is easy to transport, and assemble. If you want, you can add extra containers for bigger places or you can ask for smaller containers for places. You can change your camp place easily with these units.

We are sending these units(containers) all over the world, such as Europe, Middleeast, Africa and Americas..



## Juniors Module (3-6 sleepers)









#### VIP Accommodation Module





#### 



**Seniors Module** 





#### **Seniors Module**

















#### **Shower Module**









## Laundry Module





#### Seniors' Mess Module









#### **Kitchen Module**





## Storage/Data Module









#### **Medical Module**





#### CASE-REFUGEE CAMP









Location: Germany
 BRIEF
 Client: EBV-group
 Date of Development: 2016





#### Excellent Temporary Space Solution Provider

## CASE-CONSTRUCTION CAMP





• Location: El-Salvador
BRIEF
• Client:
• Date of Development: 2016









#### **CASE-HOSPITAL**





Location: China
BRIEF
Client: Xuanwu Hospital
Date of Development: 2015









#### **CASE-SCHOOL**















#### **CASE-HOTEL**









• Location: El-Salvador
• Client: THEME
• Date of Development: 2016





#### **MORE CASES**



MILITARY CAMPING HOUSE



VICE CENTER PROJECT



**EXHIBITION HALL** 



Internet.

100 mail 1 1 / 1

1 1 1

# MORE OTHER SYSTEM SOLUTION

Ш

п

- 14

T



## FOLDING CONTAINER SYSTEM



SIZE: 5800\*2450\*2500mm



#### REFEREN