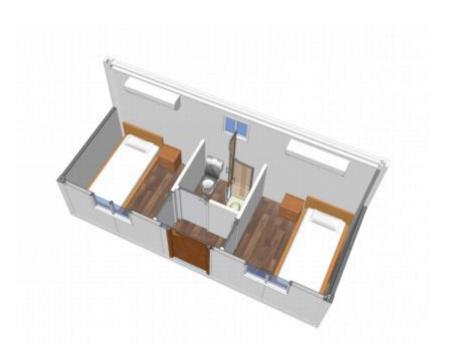

THROUGH RAL COLOR CHART DEPEND ON ORDER QUANTITY

| Yellow | Blue | Gray | Red |
|--------|------|------|-----|

We are showing some standard configurations below. However, You can change the design of the containers, windows and door places. The furniture places are also just for your information and you can also change them too.

All units are made up with standard 20 and 40 ft containers. So it is easy to transport, and assemble. If you want, you can add extra containers for bigger places or you can ask for smaller containers for places. You can change your camp place easily with these units.

We are sending these units(containers) all over the world, such as Europe, Middleeast, Africa and Americas..



## Juniors Module (3-6 sleepers)









#### VIP Accommodation Module





#### 



**Seniors Module** 





#### **Seniors Module**

















#### **Shower Module**









## Laundry Module





#### Seniors' Mess Module









#### **Kitchen Module**





## Storage/Data Module









#### **Medical Module**





#### CASE-REFUGEE CAMP









Location: Germany
 BRIEF
 Client: EBV-group
 Date of Development: 2016





#### Excellent Temporary Space Solution Provider

## CASE-CONSTRUCTION CAMP





• Location: El-Salvador
BRIEF
• Client:
• Date of Development: 2016









#### **CASE-HOSPITAL**





Location: China
BRIEF
Client: Xuanwu Hospital
Date of Development: 2015









#### **CASE-SCHOOL**















#### **CASE-HOTEL**









• Location: El-Salvador
• Client: THEME
• Date of Development: 2016





#### **MORE CASES**



MILITARY CAMPING