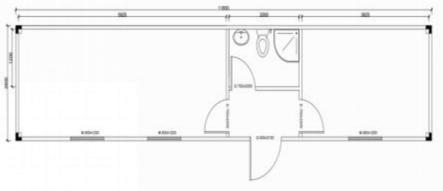

#### **PRODUCT STRUCTURE**

6055\*3000\*2896mm 6055\*2435\*2896mm

#### **PRODUCT STRUCTURE**

#### MORE FRAME COLOR CAN BE CUSTOMIZED THROUGH RAL COLOR CHART DEPEND ON ORDER QUANTITY

| Yellow | Blue | Gray | Red |
|--------|------|------|-----|

We are showing some standard configurations below. However, You can change the design of the containers, windows and door places. The furniture places are also just for your information and you can also change them too.