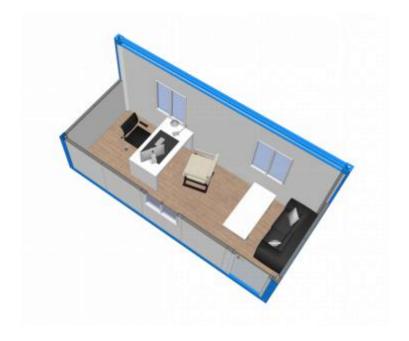

lue | Gray | Red |
|--------|------|------|-----|

We are showing some standard configurations below. However, You can change the design of the containers, windows and door places. The furniture places are also just for your information and you can also change them too.

All units are made up with standard 20 and 40 ft containers. So it is easy to transport, and assemble. If you want, you can add extra containers for bigger places or you can ask for smaller containers for places. You can change your camp place easily with these units.

We are sending these units(containers) all over the world, such as Europe, Middleeast, Africa and Americas..



## Juniors Module (3-6 sleepers)









#### VIP Accommodation Module





#### 



**Seniors Module** 





#### **Seniors Module**

















#### **Shower Module**









## Laundry Module





#### Seniors' Mess Module









#### **Kitchen Module**





## Storage/Data Module









#### **Medical Module**





#### CASE-REFUGEE CAMP









Location: Germany
 BRIEF
 Client: EBV-group
 Date of Development: 2016





#### Excellent Temporary Space Solution Provider

## CASE-CONSTRUCTION CAMP





• Location: El-Salvador
BRIEF
• Client:
• Date of Development: 2016









#### **CASE-HOSPITAL**





Location: China
BRIEF
Client: Xuanwu Hospital
Date of Development: 2015









#### **CASE-SCHOOL**















#### **CASE-HOTEL**









• Location: El-Salvador
• Client: THEME
• Date of Development: 2016





#### **MORE CASES**



MILITARY CAMPING HOUSE



VICE CENTER PROJECT



**EXHIBITION HALL** 



Inter