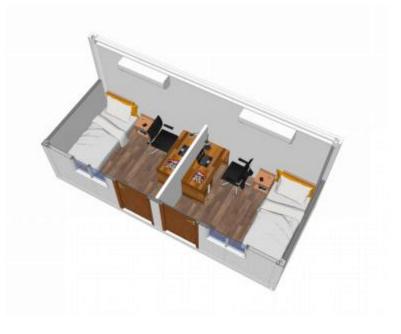

EPEND ON ORDER QUANTITY

| Yellow | Blue | Gray | Red |
|--------|------|------|-----|

We are showing some standard configurations below. However, You can change the design of the containers, windows and door places. The furniture places are also just for your information and you can also change them too.

All units are made up with standard 20 and 40 ft containers. So it is easy to transport, and assemble. If you want, you can add extra containers for bigger places or you can ask for smaller containers for places. You can change your camp place easily with these units.

We are sending these units(containers) all over the world, such as Europe, Middleeast, Africa and Americas..



## Juniors Module (3-6 sleepers)









#### VIP Accommodation Module





#### 



**Seniors Module** 





#### **Seniors Module**

















#### **Shower Module**









## Laundry Module





#### Seniors' Mess Module









#### **Kitchen Module**





## Storage/Data Module









#### **Medical Module**





#### CASE-REFUGEE CAMP









Location: Germany
 BRIEF
 Client: EBV-group
 Date of Development: 2016





#### Excellent Temporary Space Solution Provider

## CASE-CONSTRUCTION CAMP





• Location: El-Salvador
BRIEF
• Client:
• Date of Development: 2016









#### **CASE-HOSPITAL**





Location: China
BRIEF
Client: Xuanwu Hospital
Date of Development: 2015









#### **CASE-SCHOOL**















#### **CASE-HOTEL**









• Location: El-Salvador
• Client: THEME
• Date of Development: 2016





#### **MORE CASES**



MILITARY CAMPING HOUSE



VICE CENTER PRO