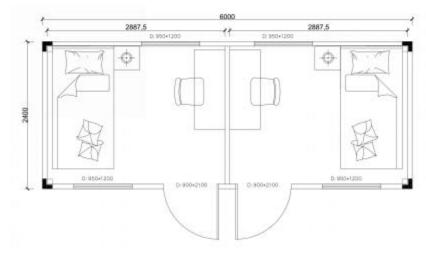

Yellow | Blue | Gray | Red |
|--------|------|------|-----|

We are showing some standard configurations below. However, You can change the design of the containers, windows and door places. The furniture places are also just for your information and you can also change them too.

All units are made up with standard 20 and 40 ft containers. So it is easy to transport, and assemble. If you want, you can add extra containers for bigger places or you can ask for smaller containers for places. You can change your camp place easily with these units.

We are sending these units(containers) all over the world, such as Europe, Middleeast, Africa and Americas..



## Juniors Module (3-6 sleepers)









#### VIP Accommodation Module





#### 



**Seniors Module** 





#### **Seniors Module**

















#### **Shower Module**









## Laundry Module





#### Seniors' Mess Module









#### **Kitchen Module**





## Storage/Data Module









#### **Medical Module**





#### CASE-REFUGEE CAMP









Location: Germany
 BRIEF
 Client: EBV-group
 Date of Development: 2016





#### Excellent Temporary Space Solution Provider

## CASE-CONSTRUCTION CAMP





• Location: El-Salvador
BRIEF
• Client:
• Date of Development: 2016









#### **CASE-HOSPITAL**





Location: China
BRIEF
Client: Xuanwu Hospital
Date of Development: 2015









#### **CASE-SCHOOL**















#### **CASE-HOTEL**









• Location: El-Salvador
• Client: THEME
• Date of Development: 2016





#### **MORE CASES**



MILITARY CAMPING HOUSE



VICE CENTER PROJECT



**EXHIBITION HALL**