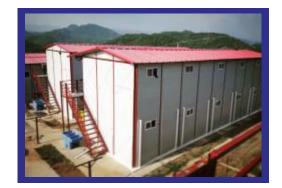

## PRODUCT INTRODUCTION

Container module consiste of top structure,base structure,corner post and interchangeable wallboard,and uses modular design and production technology to make the container into standardized components and assembe those components on site. This product takes the container as a basic unit,the structure uses special cold rolled glvanized steel,wall materials are all non-combustible materials,plumbing & electrical and decoration & functional facilities are all prefabricated in the facory completely,no further construction,ready to be used after assemble and lifting on-site. The container can be used independently or combined into spacious room and multi-story building through different combining in horizontal and vertical direction.

The structure of container module is simple,safe and lower requirements for foundation,with the characteristics of quick assembling,less transportation cost,long service life,etc.No loss for disassembly and assembly,no construction waste,and can be used as an office,dormitory,dining hall,bathroom,enterainment and a combination of large space,to meet all kinds of commercial housing requirements,such as the construction sites,municipal temporary housing,field operation barracks,emergency resettlement housing,schooles,hospitals,tourism Inn,etc.