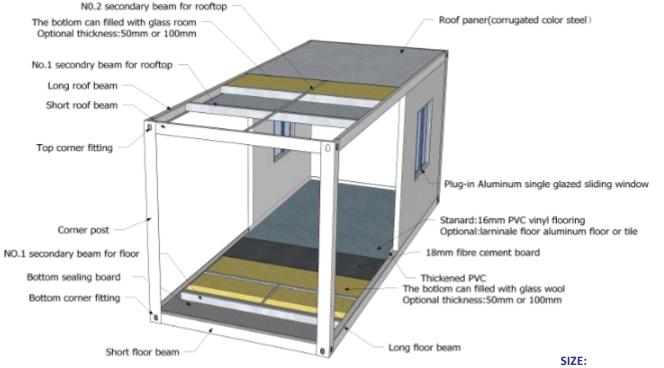

#### **PRODUCT STRUCTURE**

6055\*3000\*2896mm 6055\*2435\*2896mm

#### **PRODUCT STRUCTURE**