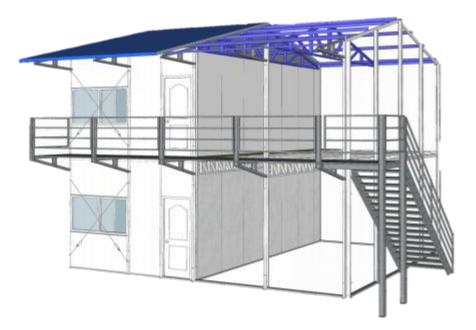

## PRODUCT INTRODUCTION

Container module consiste of top structure,base structure,corner post and interchangeable wallboard,and uses modular design and production technology to make the container into standardized components and assembe those components on site. This product takes the container as a basic unit,the structure uses special cold rolled glvanized steel,wall materials are all non-combustible materials,plumbing & electrical and decoration & functional facilities are all prefabricated in the facory completely,no further construction,ready to be used after assemble and lifting on-site. The container can be used independently or combined into spacious room and multi-story building through different combining in horizontal and vertical direction.

The structure of container module is simple,safe and lower requirements for foundation,with the characteristics of quick assembling,less transportation cost,long service life,etc.No loss for disassembly and assembly,no construction waste,and can be used as an office,dormitory,dining hall,bathroom,enterainment and a combination of large space,to meet all kinds of commercial housing requirements,such as the construction sites,municipal temporary housing,field operation barracks,emergency resettlement housing,schooles,hospitals,tourism Inn,etc.