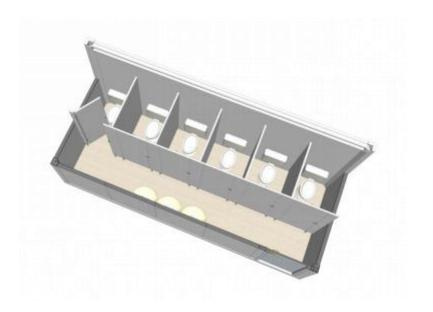

| Blue | Gray | Red |
|--------|------|------|-----|

We are showing some standard configurations below. However, You can change the design of the containers, windows and door places. The furniture places are also just for your information and you can also change them too.

All units are made up with standard 20 and 40 ft containers. So it is easy to transport, and assemble. If you want, you can add extra containers for bigger places or you can ask for smaller containers for places. You can change your camp place easily with these units.

We are sending these units(containers) all over the world, such as Europe, Middleeast, Africa and Americas..



## Juniors Module (3-6 sleepers)









#### VIP Accommodation Module





#### 



**Seniors Module** 





#### **Seniors Module**

















#### **Shower Module**









## Laundry Module





#### Seniors' Mess Module









#### **Kitchen Module**





## Storage/Data Module









#### **Medical Module**





#### CASE-REFUGEE CAMP









Location: Germany
 BRIEF
 Client: EBV-group
 Date of Development: 2016





#### Excellent Temporary Space Solution Provider

## CASE-CONSTRUCTION CAMP





• Location: El-Salvador
BRIEF
• Client:
• Date of Development: 2016









#### **CASE-HOSPITAL**





Location: China
BRIEF
Client: Xuanwu Hospital
Date of Development: 2015









#### **CASE-SCHOOL**















#### **CASE-HOTEL**









• Location: El-Salvador
• Client: THEME
• Date of Development: 2016





#### **MORE CASES**



MILITARY CAMPING HOUSE



VICE CENTER PROJECT



**EXHIBITION HALL** 



I