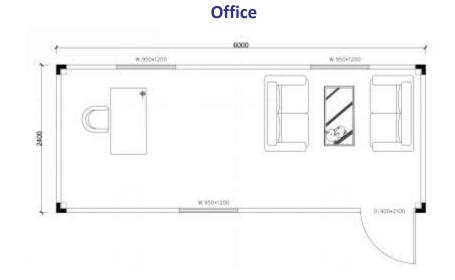

#### **PRODUCT STRUCTURE**

#### MORE FRAME COLOR CAN BE CUSTOMIZED THROUGH RAL COLOR CHART DEPEND ON ORDER QUANTITY

| Yellow | Blue | Gray | Red |
|--------|------|------|-----|

We are showing some standard configurations below. However, You can change the design of the containers, windows and door places. The furniture places are also just for your information and you can also change them too.